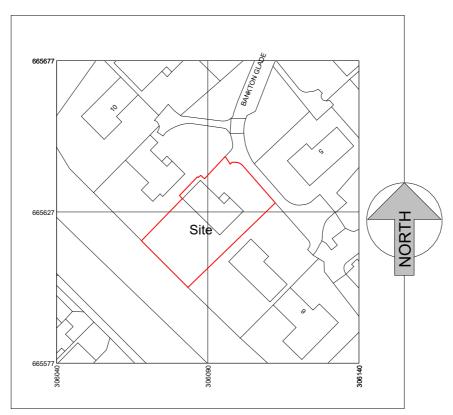

Produced on 09 January 2024 from the Ordnance Survey National Geographic Database and incorporating surveyed revision available at this date. This map shows the area bounded by 306040 665577,306140 665577,306140 665677,306040 665677,306040 665577 Crown copyright and database rights 2024 OS 100054135. Supplied by copia lid training as UKPlanningMaps.com a licensed Ordnance Survey partner (OS 100054135). Data licence expires 09 January 2025. Unique plan reference: v1e//1043697/1406496

Note : Area bounded in red is owned by the applicant, and they own no other adjacent land.