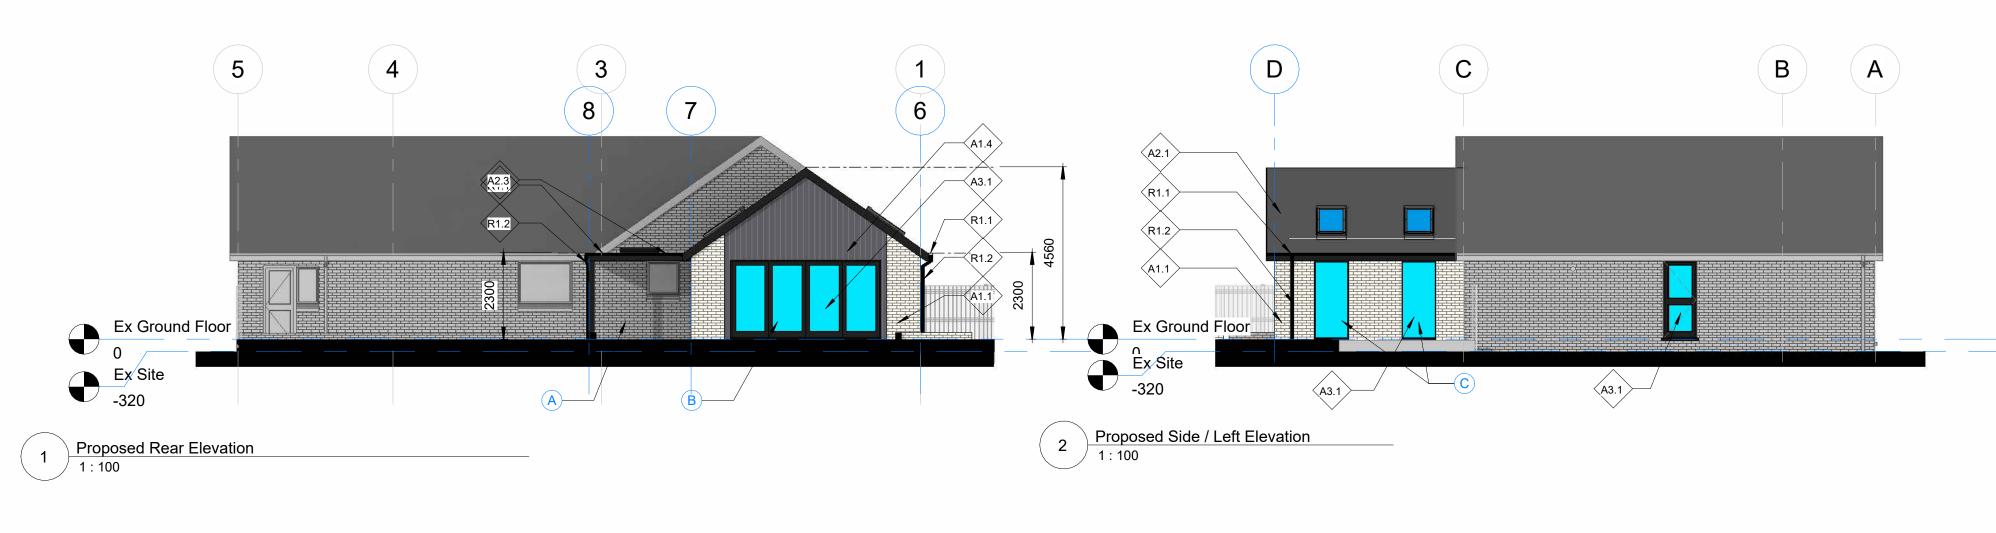

|             | Note Block                     |
|-------------|--------------------------------|
| Note Number | Note Text                      |
|             |                                |
| A           | Covered area                   |
|             |                                |
| В           | Bi-Fold Doors                  |
| B<br>C      | Bi-Fold Doors<br>Fixed windows |

36 Glenview Drive, Falkirk FK1 5JU
T: 01324 871898 M: 07590 008376
E: info@ilinedesigns.com W: www.ilinedesigns.com

| Keynote Legend |                                                     |  |
|----------------|-----------------------------------------------------|--|
| Key<br>Value   | Keynote Text                                        |  |
| A1.1           | External Walls - Facing Brickwork to match existing |  |
| A1.4           | External Walls - "Eternit Cedral" Boarding          |  |
| A2.1           | Roof Tiles - Concrete Roof tiles to match existing  |  |
| A2.3           | Roof New Flat Roof - Single Ply Membrane            |  |
| A3.1           | Windows & Doors finish to match existing            |  |
| R1.1           | 110mm "Marley" Deepflow Gutter                      |  |
| R1.2           | 68mm dia Rainwater pipe                             |  |
| •              |                                                     |  |