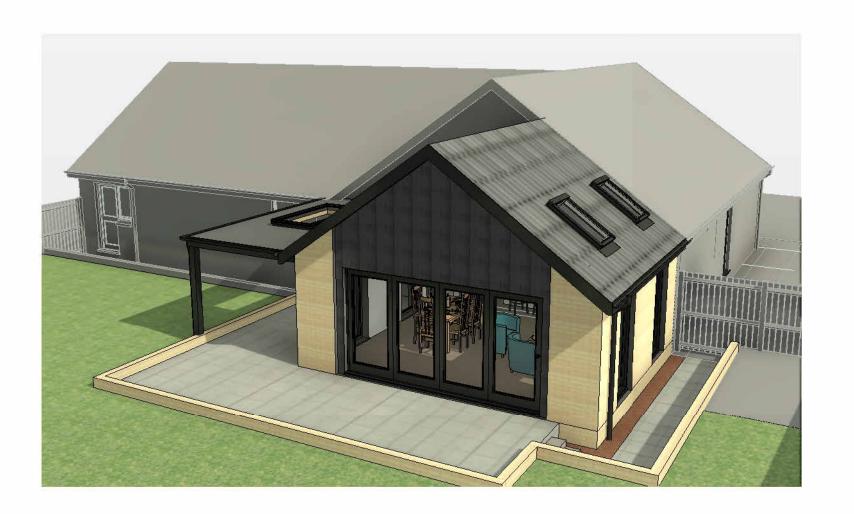

|             | Note Block                     |
|-------------|--------------------------------|
| Note Number | Note Text                      |
|             |                                |
| A           | Covered area                   |
|             |                                |
| В           | Bi-Fold Doors                  |
| B<br>C      | Bi-Fold Doors<br>Fixed windows |

36 Glenview Drive, Falkirk FK1 5JU
T: 01324 871898 M: 07590 008376
E: info@ilinedesigns.com W: www.ilinedesigns.com

| Keynote Legend |                                                     |  |
|----------------|-----------------------------------------------------|--|
| Key<br>Value   | Keynote Text                                        |  |
| A1.1           | External Walls - Facing Brickwork to match existing |  |
| A1.4           | External Walls - "Eternit Cedral" Boarding          |  |
| A2.1           | Roof Tiles - Concrete Roof tiles to match existing  |  |
| A2.3           | Roof New Flat Roof - Single Ply Membrane            |  |
| A3.1           | Windows & Doors finish to match existing            |  |
| R1.1           | 110mm "Marley" Deepflow Gutter                      |  |
| R1.2           | 68mm dia Rainwater pipe                             |  |
| •              |                                                     |  |