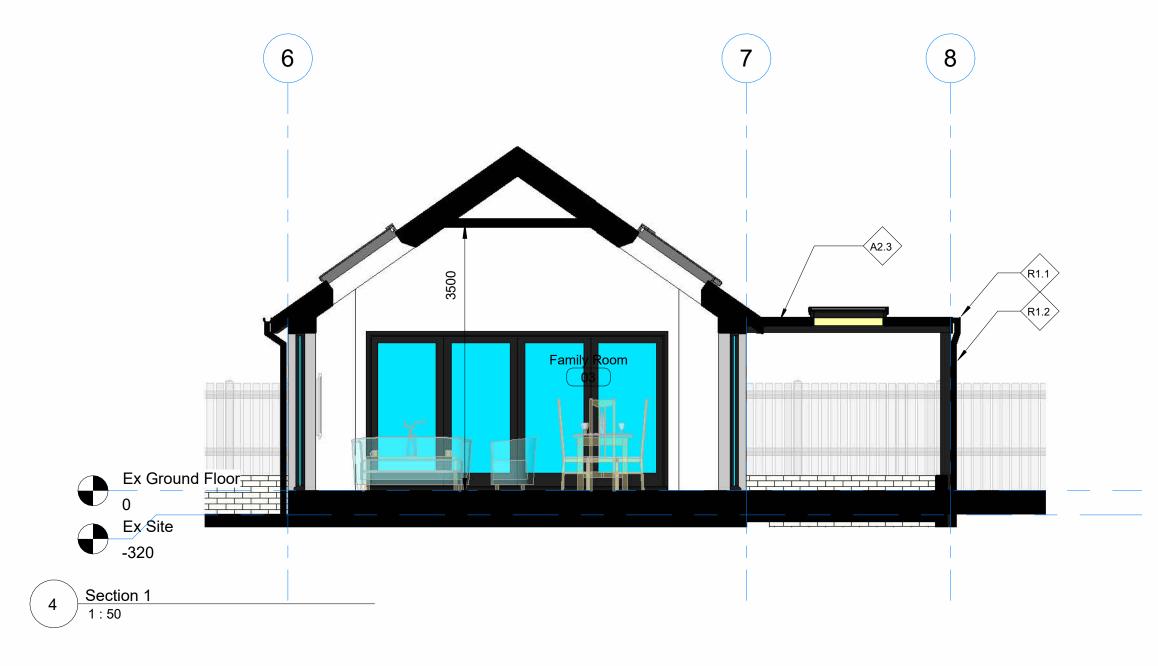

36 Glenview Drive, Falkirk FK1 5JU
T: 01324 871898 M: 07590 008376
E: info@ilinedesigns.com W: www.ilinedesigns.com

| Keynote Legend |                                                     |  |
|----------------|-----------------------------------------------------|--|
| Key<br>Value   | Keynote Text                                        |  |
| A1.1           | External Walls - Facing Brickwork to match existing |  |
| A1.4           | External Walls - "Eternit Cedral" Boarding          |  |
| A2.1           | Roof Tiles - Concrete Roof tiles to match existing  |  |
| A2.3           | Roof New Flat Roof - Single Ply Membrane            |  |
| A3.1           | Windows & Doors finish to match existing            |  |
| R1.1           | 110mm "Marley" Deepflow Gutter                      |  |
| R1.2           | 68mm dia Rainwater pipe                             |  |
| •              |                                                     |  |