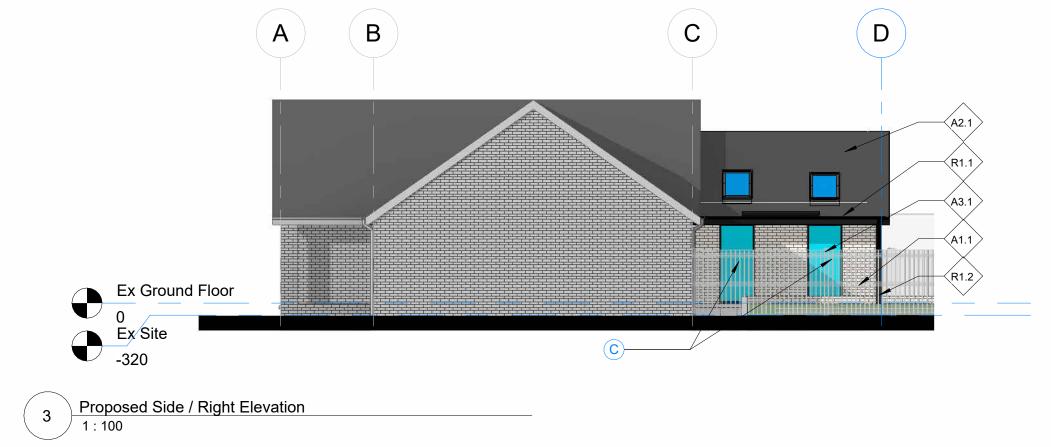

36 Glenview Drive, Falkirk FK1 5JU
T: 01324 871898 M: 07590 008376
E: info@ilinedesigns.com W: www.ilinedesigns.com

| Keynote Legend |                                                     |  |
|----------------|-----------------------------------------------------|--|
| Key<br>Value   | Keynote Text                                        |  |
| A1.1           | External Walls - Facing Brickwork to match existing |  |
| A1.4           | External Walls - "Eternit Cedral" Boarding          |  |
| A2.1           | Roof Tiles - Concrete Roof tiles to match existing  |  |
| A2.3           | Roof New Flat Roof - Single Ply Membrane            |  |
| A3.1           | Windows & Doors finish to match existing            |  |
| R1.1           | 110mm "Marley" Deepflow Gutter                      |  |
| R1.2           | 68mm dia Rainwater pipe                             |  |
| •              |                                                     |  |