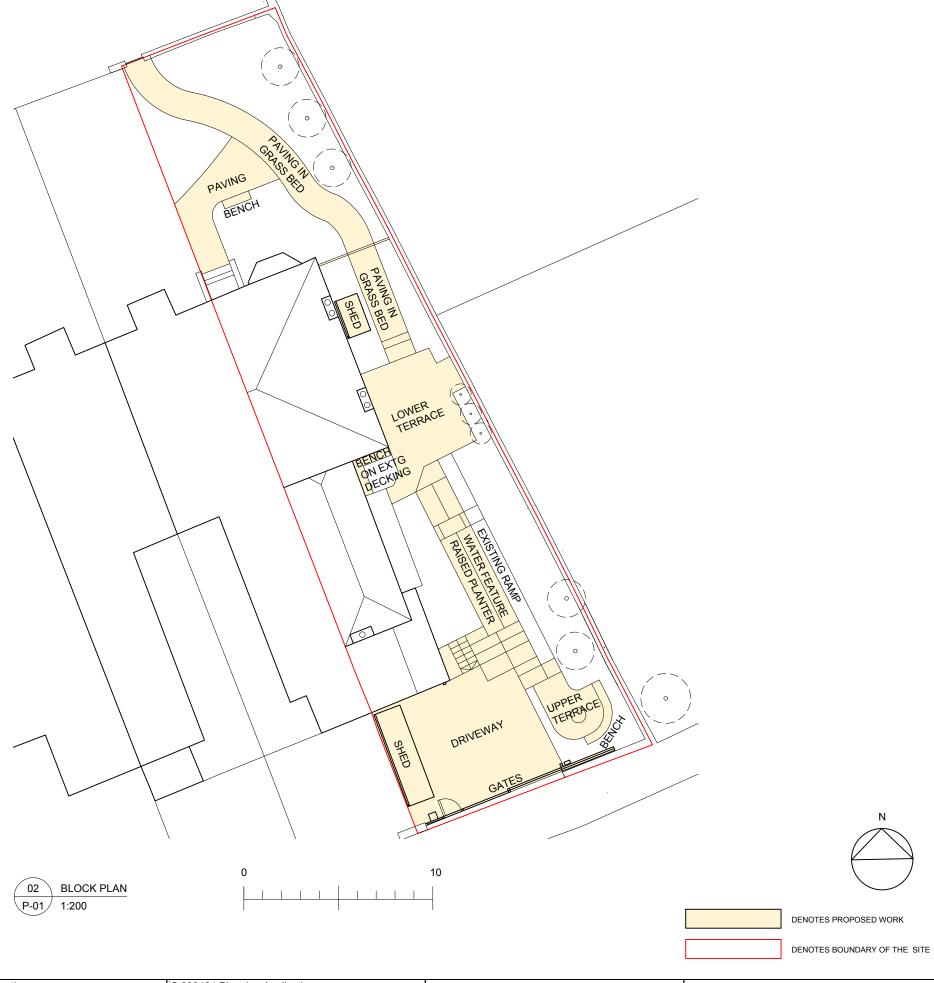

01 LOCATION PLAN P-01 1:1250

| Langley, Main Street, Gullane, East Lothian, EH31 2DR e-mail:fiona@fionalumsdenarchitect.com www.fionalumsdenarchitect.com Tel:01620 842971 Mob:07908 125118 | A 150124 Client Meeting C 030424 Planning Application |                                |              |
|--------------------------------------------------------------------------------------------------------------------------------------------------------------|-------------------------------------------------------|--------------------------------|--------------|
|                                                                                                                                                              | A 310124 Planning Query                               |                                | PLANNING     |
| e-mail.itoria@ionaiumsdenaicimect.com www.nonaiumsdenaicimect.com Tel.01020 042971 wob.07900 123110                                                          | B 280324 Planning Application                         |                                |              |
|                                                                                                                                                              | Seadrift, 1 Marine Terrace, Gullane, EH31 2AY         | 1:1250/                        | 040 D 040    |
| Fiona Lumsden   Architect                                                                                                                                    | Landscaping                                           | 1:200@A3 Location and Block Pl | an 048-P-01C |