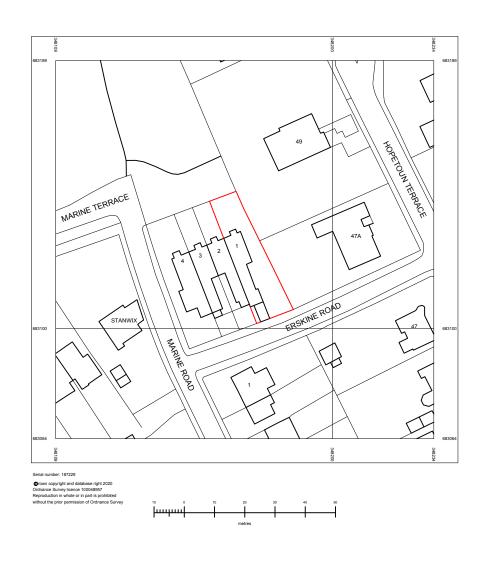

01 LOCATION PLAN P-01 1:1250

| Langley, Main Street, Gullane, East Lothian, EH31 2DR e-mail:fiona@fionalumsdenarchitect.com www.fionalumsdenarchitect.com Tel:01620 842971 Mob:07908 125118 | A 150124 Client Meeting C 030424 Planning Application |                                |              |
|--------------------------------------------------------------------------------------------------------------------------------------------------------------|-------------------------------------------------------|--------------------------------|--------------|
|                                                                                                                                                              | A 310124 Planning Query                               |                                | PLANNING     |
| e-mail.itoria@ionaiumsdenaicimect.com www.nonaiumsdenaicimect.com Tel.01020 042971 wob.07900 123110                                                          | B 280324 Planning Application                         |                                |              |
|                                                                                                                                                              | Seadrift, 1 Marine Terrace, Gullane, EH31 2AY         | 1:1250/                        | 040 D 040    |
| Fiona Lumsden   Architect                                                                                                                                    | Landscaping                                           | 1:200@A3 Location and Block Pl | an 048-P-01C |