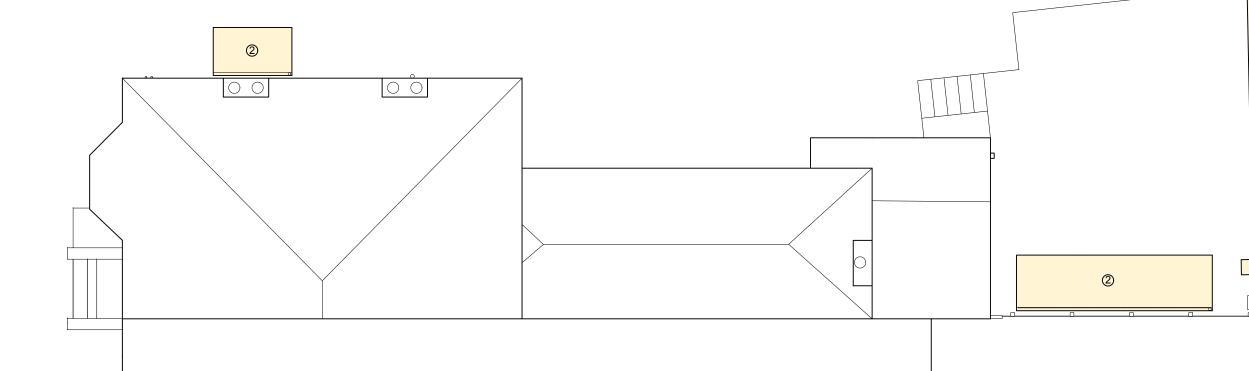

KEY:

- ① Timber clad sheds.
- 2 Sedum roof.
- (3) Timber clad PPC galvanised steel framed telescopic sliding vehicle gates.
- ④ Personnel door.
- ⑤ Infill panel with letter/parcel box.
- 6 EV charging point.