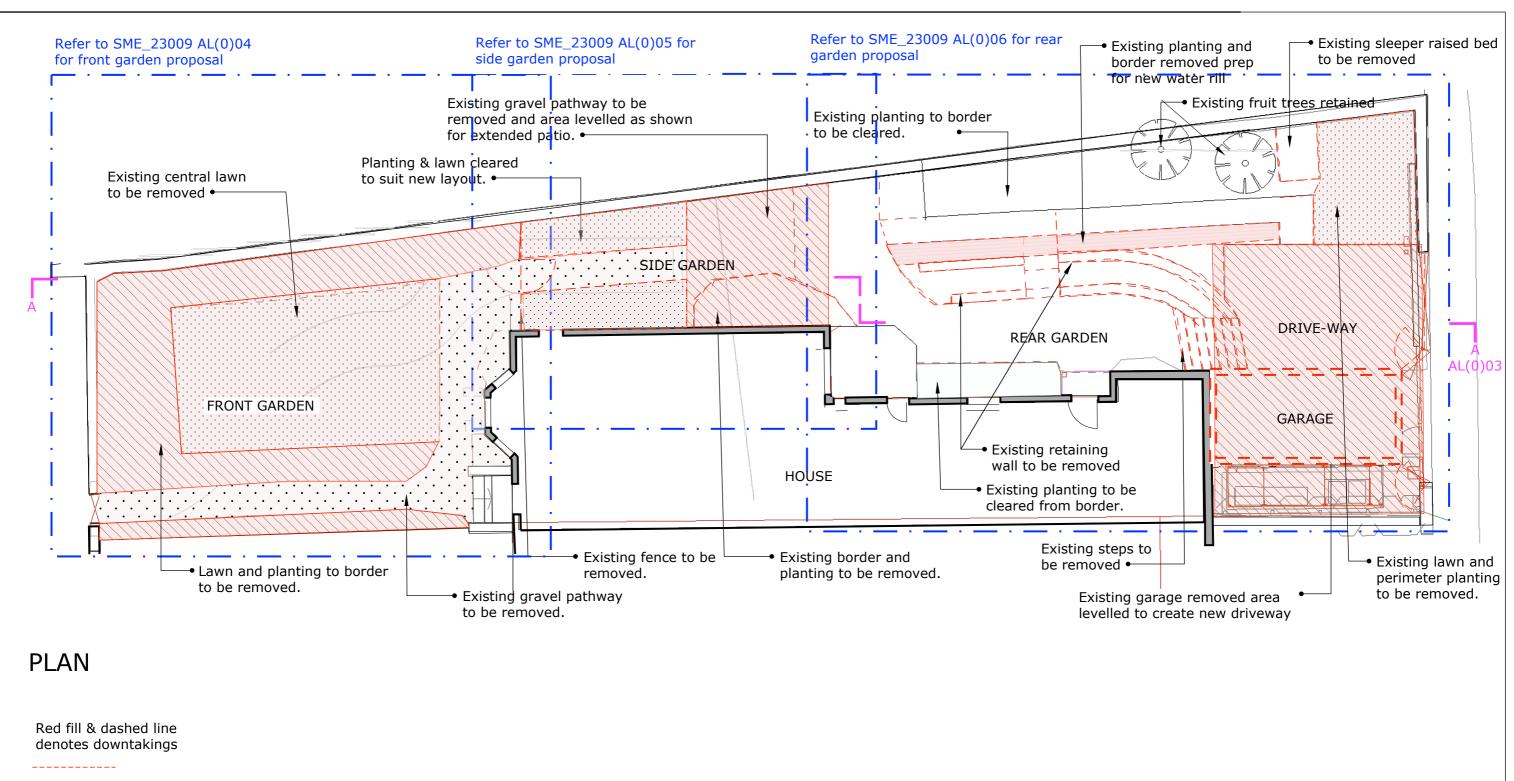

|  | Client<br>Mr Greer                                   | reserved by them                                                                                                                                                                                                                               | udio MAM. Copyright is led on the condition that it to any unauthorised |                   |      |
|--|------------------------------------------------------|------------------------------------------------------------------------------------------------------------------------------------------------------------------------------------------------------------------------------------------------|-------------------------------------------------------------------------|-------------------|------|
|  | Project: Seadrift 1 Marine Terrrace Gullane EH31 2AY | person, wholly or in part, without written consent of Studio MAM. Studio MAM will not accept responsibility for errors made by others in scaling from this drawing. All construction information should be taken from figured dimensions only. |                                                                         |                   |      |
|  |                                                      | Date: 06.12.23                                                                                                                                                                                                                                 | Drawing Num<br>23009 AL(                                                |                   |      |
|  | Drawing title:<br>EXISTING LAYOUT                    | Scale:<br>1:125                                                                                                                                                                                                                                | Drawn by:<br>MAM                                                        | Ref:<br>PRE-PLANN | NING |