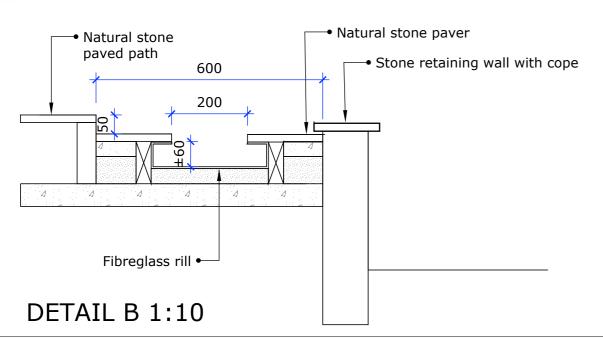

## **SPECIFICATION**

STONE RETAINING WALL Sandstone drywall with cope Or

Blockwork render finish. Colour to match sandstone. Smooth finish

WATER TROUGH & RILL Fibreglass lacquered corten finish.

NATURAL STONE PAVING Sandstone paving to match existing. Colour TBC