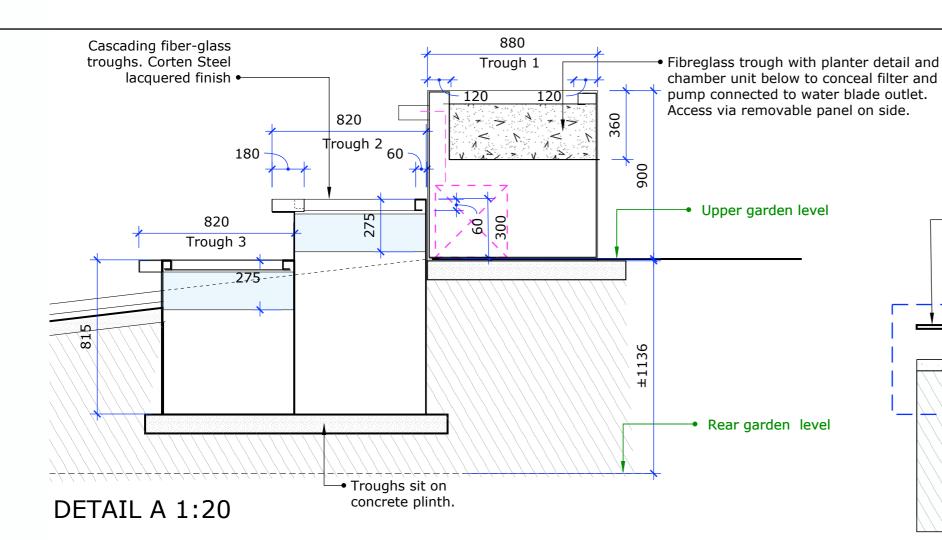

## **SPECIFICATION**

STONE RETAINING WALL Sandstone drywall with cope Or

Blockwork render finish. Colour to match sandstone. Smooth finish

WATER TROUGH & RILL Fibreglass lacquered corten finish.

NATURAL STONE PAVING Sandstone paving to match existing. Colour TBC