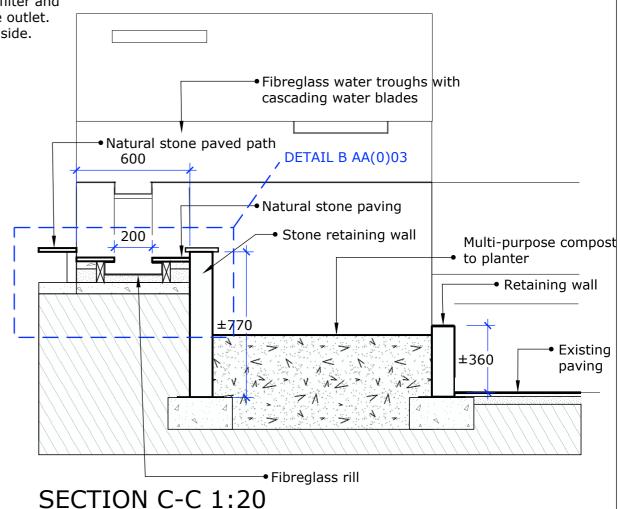

## **SPECIFICATION**

STONE RETAINING WALL Sandstone drywall with cope Or

Blockwork render finish. Colour to match sandstone. Smooth finish

WATER TROUGH & RILL Fibreglass lacquered corten finish.

NATURAL STONE PAVING Sandstone paving to match existing. Colour TBC