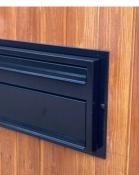

# LETTER/PARCEL BOX supplied by AES Scotland

Size: Faceplate - height 280mm, width 420mm Finish: Powder coated galvanised steel Colour Black