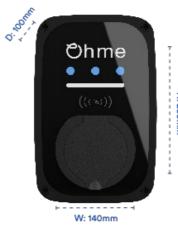

### TELESCOPIC SLIDING GATES by AES Scotland (photographs for illustration purposes only)

EV CHARGER Ohme ePod by PlugMeIn