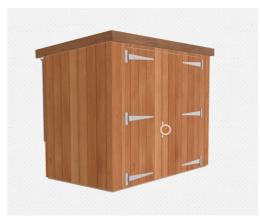

# GARDEN SHED by the Brighton Bike Company

Size: Overall length 2000mm, height 1675mm, 1150mm wide. Finishes:

Walls - 9mm thick x 137mm tongue and groove western red cedar cladding. Natural finish. All fixings to be stainless steel.

Roof - Sedum roof system on EPDM liner. Ironmongery - Powder coated galvanised steel.

RAL 9005.