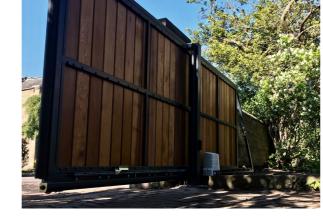

### TELESCOPIC SLIDING GATES by AES Scotland (photographs for illustration purposes only)

EV CHARGER Ohme ePod by PlugMeIn

## Size:

Telescopic sliding gate - 1775mm high x 5700mm wide Swing pedestrian gate – 1775mm high x 900mm wide Infill panel with integrated post/parcel box – 1775mm high x 900mm wide

### Finishes:

Cladding - Vertical tongue and groove western red cedar cladding. Natural finish. All fixings to be stainless steel. Steel frame - Polyester powder coated galvanised steel. Colour Black RAL 9005.