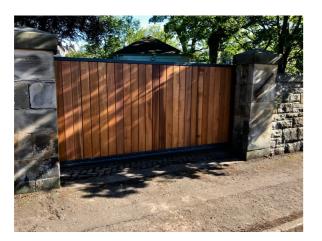

### TELESCOPIC SLIDING GATES by AES Scotland (photographs for illustration purposes only)

EV CHARGER Ohme ePod by PlugMeIn

## Size:

Telescopic sliding gate - 1775mm high x 5700mm wide Swing pedestrian gate – 1775mm high x 900mm wide Infill panel with integrated post/parcel box – 1775mm high x 900mm wide

### Finishes:

Cladding - Vertical tongue and groove western red cedar cladding. Natural finish. All fixings to be stainless steel. Steel frame - Polyester powder coated galvanised steel. Colour Black RAL 9005.