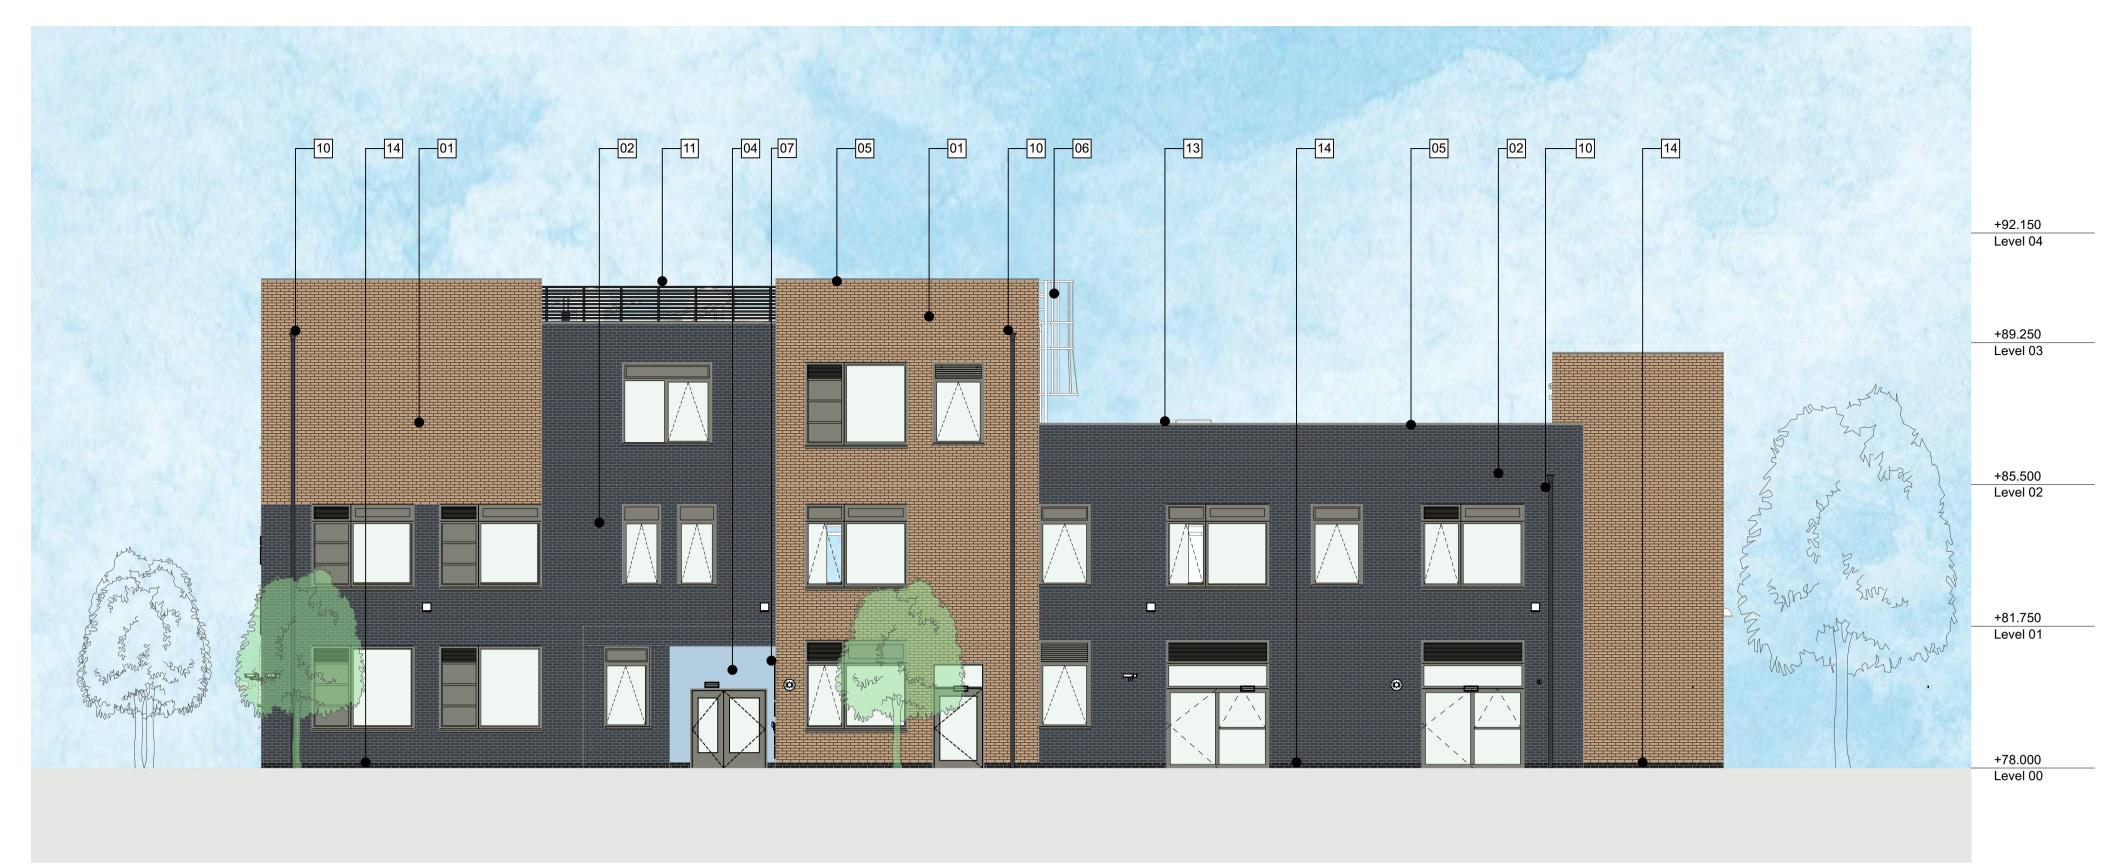

E-02 Elevation 'Building East' 1:100

E-04 Elevation 'Building West'

St Mary's Rd, Swanley, BR8 7TE

22237 Scale(s) 1 1:100 Orchards Academy

All dimensions in mm unless noted otherwise

Teaching Block GA Elevations (sheet 2 of 2) Originator project ref Purpose of Issue **Design Development** Paper size Revision description Preliminary project originator volume level type role number SRP1072-BBA-01-ZZ-D-A-1204 P03

Brickwork - Buff Brick - Ibstock, Ivanoe Athena Blend Brickwork - Dark Brick - Ibstock, Himley Ebony Black Sports Hall Cladding - RAL7023 Entrances Feature - RAL5024

Aluminium Capping - RAL7023 Roof Escape Stair

11 Balustrade - Aluminium - RAL7023

School Signage - Stainless Steel Covered Link - Aluminium - RAL7023 Dining Canopy Railings - RAL7023 RWP - Aluminium - RAL7023

LRC Feature Entrance - Aluminium - RAL7023 Plant (to M&E Design) 13 Engineering Brick

Movement Joints

Lights (to M&E design) CCTV (to M&E design) - Windows/Doors frame RAL7023 unless noted otherwise - Mortar (same for both brickwork types) - Bucket Handle Profile - Silka, Parex Standard Mortar - Light Grey

- Brickwork to be stretcher bond for both types

This document is @ Bond Bryan Architects Ltd. If in doubt ASK. Drawing measurements shall not be obtained by scaling. Verify all dimensions prior to construction. Immediately report any discrepancies on this document to the Originator. This document shall be read in conjunction with associated models, specifications and related consultants' documents.