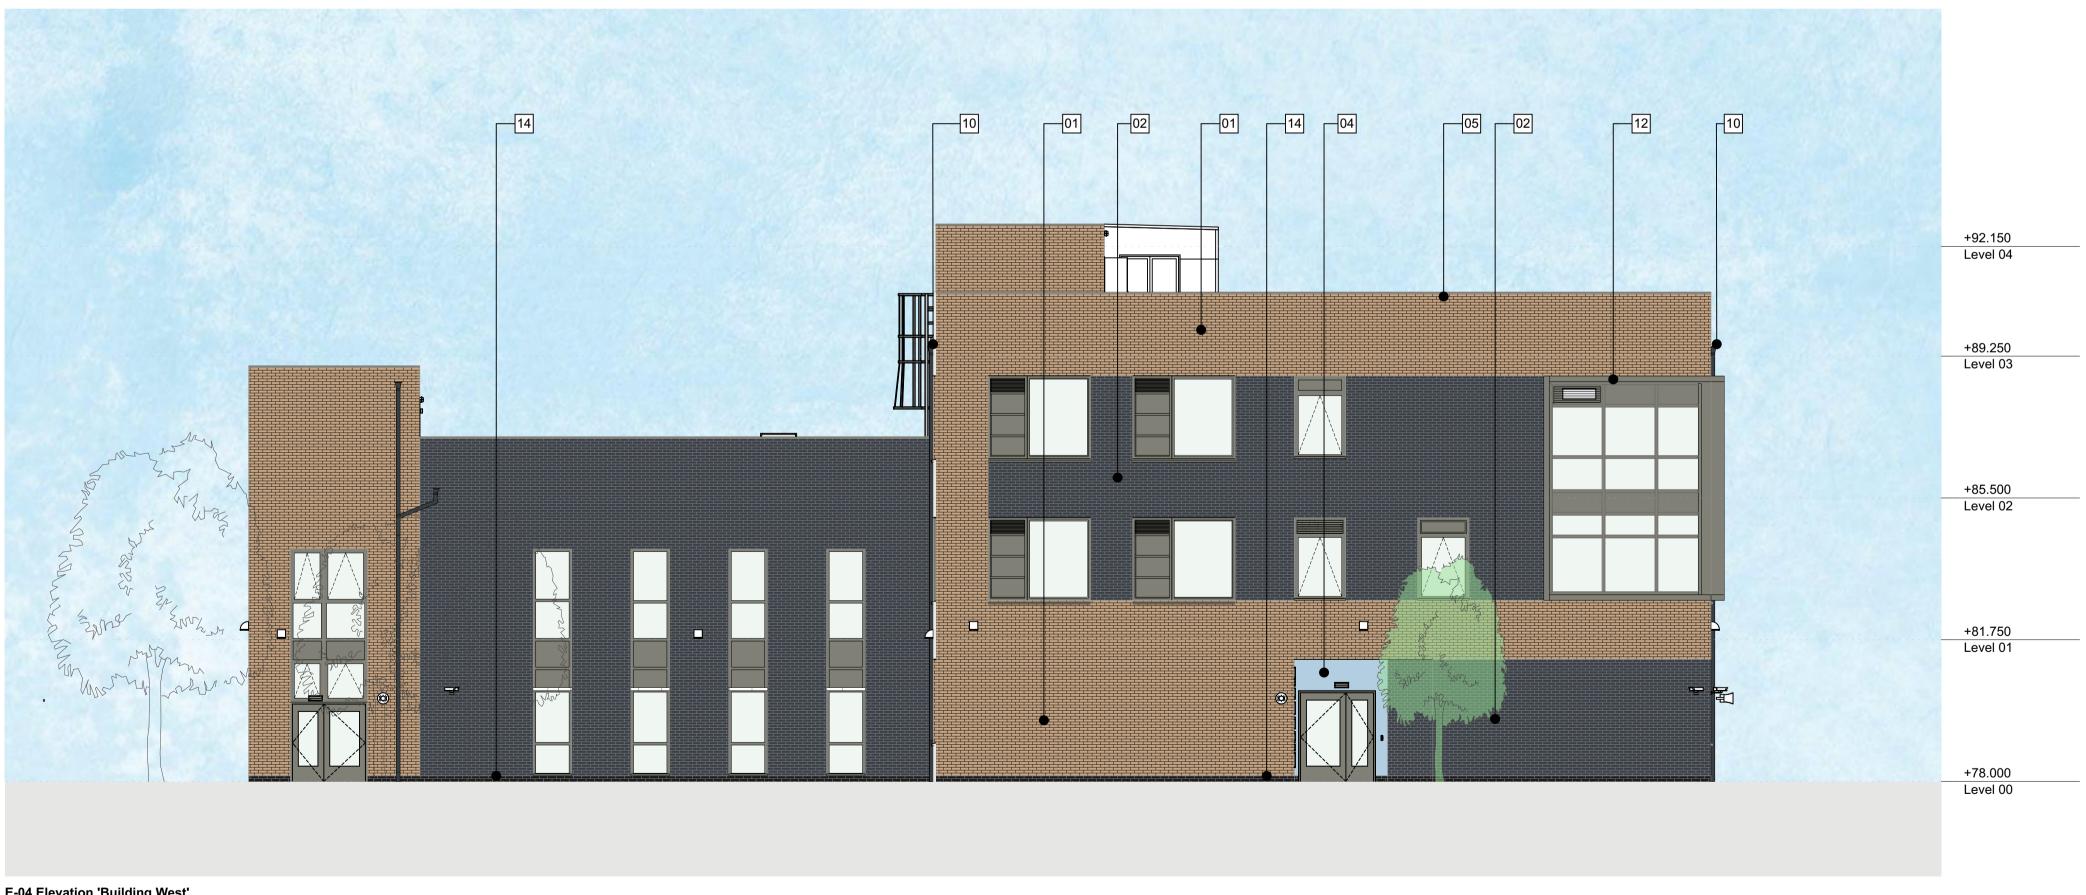

E-02 Elevation 'Building East' 1:100

E-04 Elevation 'Building West'

St Mary's Rd, Swanley, BR8 7TE

22237 Scale(s) 1 1:100 Orchards Academy

All dimensions in mm unless noted otherwise

Teaching Block GA Elevations (sheet 2 of 2) Originator project ref Purpose of Issue **Design Development** Paper size Revision description Preliminary project originator volume level type role number SRP1072-BBA-01-ZZ-D-A-1204 P03

Brickwork - Buff Brick - Ibstock, Ivanoe Athena Blend Brickwork - Dark Brick - Ibstock, Himley Ebony Black Sports Hall Cladding - RAL7023 Entrances Feature - RAL5024

Aluminium Capping - RAL7023 Roof Escape Stair

11 Balustrade - Aluminium - RAL7023

School Signage - Stainless Steel Covered Link - Aluminium - RAL7023 Dining Canopy Railings - RAL7023 RWP - Aluminium - RAL7023

LRC Feature Entrance - Aluminium - RAL7023 Plant (to M&E Design) 13 Engineering Brick

Movement Joints

Lights (to M&E design) CCTV (to M&E design) - Windows/Doors frame RAL7023 unless noted otherwise - Mortar (same for both brickwork types) - Bucket Handle Profile - Silka, Parex Standard Mortar - Light Grey

- Brickwork to be stretcher bond for both types

This document is @ Bond Bryan Architects Ltd. If in doubt ASK. Drawing measurements shall not be obtained by scaling. Verify all dimensions prior to construction. Immediately report any discrepancies on this document to the Originator. This document shall be read in conjunction with associated models, specifications and related consultants' documents.