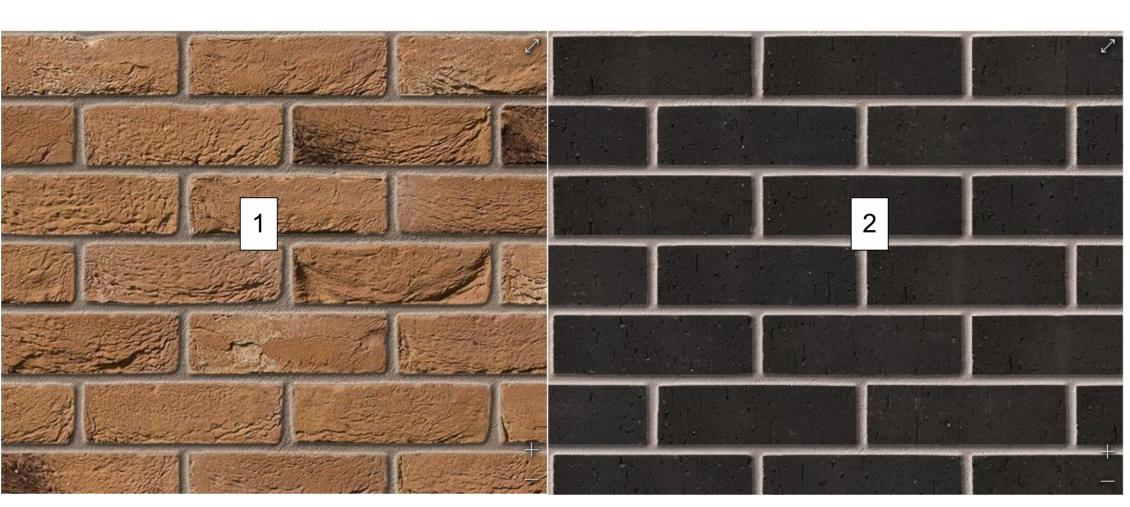

Cladding System

RAL5024 - Pastel Blue

Indicative Visualisation Reference

- 1 Brickwork Buff Brick Stretcher Bond Ibstock, Ivanoe Athena Blend (A0061A).
- 2 Brickwork Dark Brick Stretcher Bond Ibstock, Himley Ebony Black (A0354A).
  3 Aluminium Cladding system for Entrances and Sports Hall.
  4 Concrete Grey RAL7023 for Windows, Aluminium detailing and Sports Hall.

- 5 Pastel Blue RAL5024 for feature colour Entrances.
- 6 Mortar (same for both brickwork types) Bucket Handle Profile Silka, Parex Standard Mortar Light Grey.
- 7 School Signage Stainless Steel

Brickwork: Stretcher Bond - Ivanoe Athena Blend Mortar: Bucket Handle Profile - Light Grey