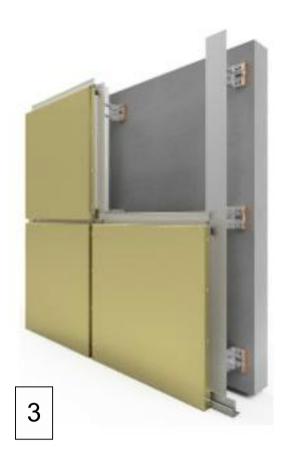

Cladding System

RAL5024 - Pastel Blue

Indicative Visualisation Reference

- 1 Brickwork Buff Brick Stretcher Bond Ibstock, Ivanoe Athena Blend (A0061A).
- 2 Brickwork Dark Brick Stretcher Bond Ibstock, Himley Ebony Black (A0354A).
  3 Aluminium Cladding system for Entrances and Sports Hall.
  4 Concrete Grey RAL7023 for Windows, Aluminium detailing and Sports Hall.