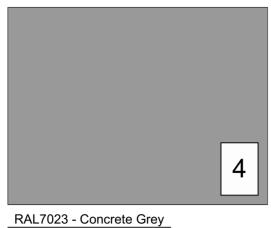

Cladding System

RAL5024 - Pastel Blue

Indicative Visualisation Reference

- 1 Brickwork Buff Brick Stretcher Bond Ibstock, Ivanoe Athena Blend (A0061A).
- 2 Brickwork Dark Brick Stretcher Bond Ibstock, Himley Ebony Black (A0354A).
  3 Aluminium Cladding system for Entrances and Sports Hall.
  4 Concrete Grey RAL7023 for Windows, Aluminium detailing and Sports Hall.