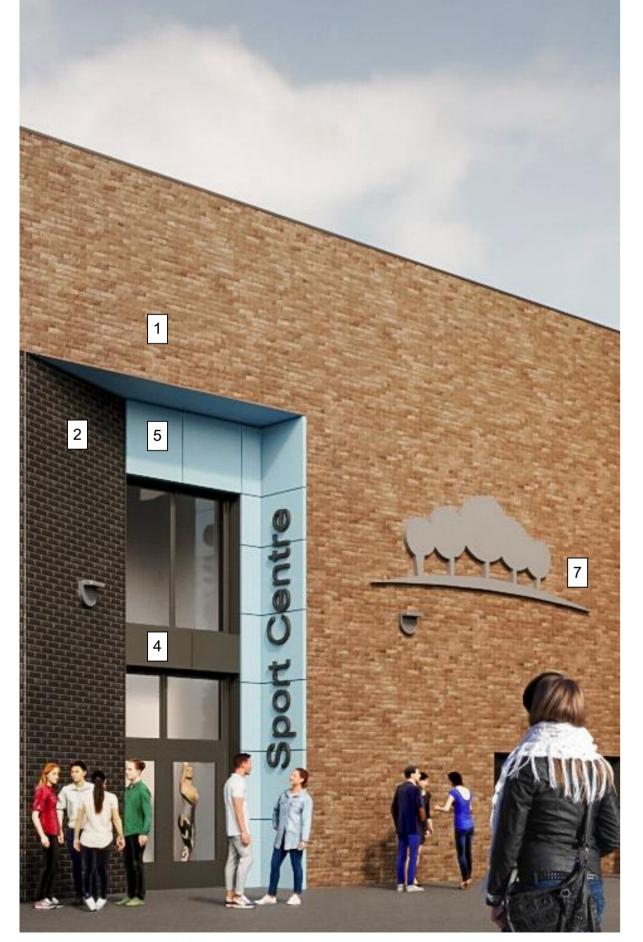

Cladding System

RAL5024 - Pastel Blue

Indicative Visualisation Reference

- 1 Brickwork Buff Brick Stretcher Bond Ibstock, Ivanoe Athena Blend (A0061A).
- 2 Brickwork Dark Brick Stretcher Bond Ibstock, Himley Ebony Black (A0354A).
  3 Aluminium Cladding system for Entrances and Sports Hall.
  4 Concrete Grey RAL7023 for Windows, Aluminium detailing and Sports Hall.

- 5 Pastel Blue RAL5024 for feature colour Entrances.
- 6 Mortar (same for both brickwork types) Bucket Handle Profile Silka, Parex Standard Mortar Light Grey.
- 7 School Signage Stainless Steel

Brickwork: Stretcher Bond - Ivanoe Athena Blend Mortar: Bucket Handle Profile - Light Grey