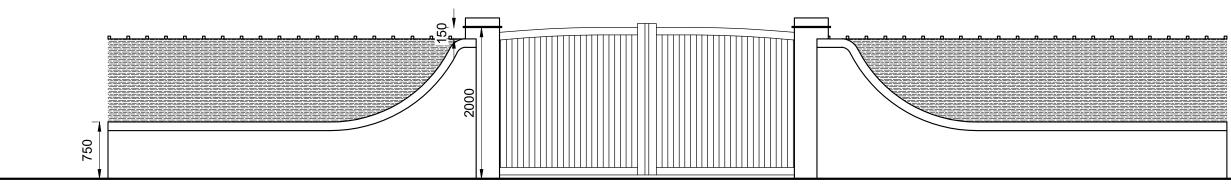

Hardwood Gates

Brickwork Walls + Piers

**Proposed Front Elevation (North-East)** 

Willow Fence

No. Date Revisions

Date Revisions