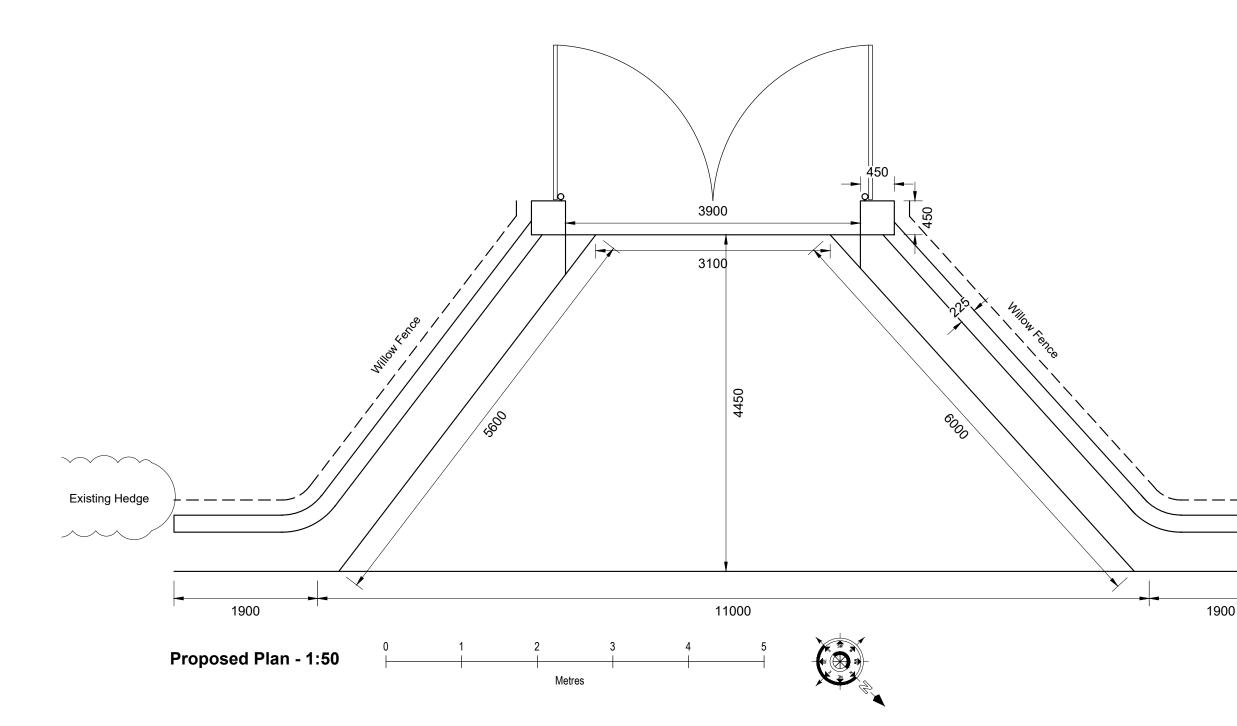

Hardwood Gates

Brickwork Walls + Piers

**Proposed Front Elevation (North-East)** 

Willow Fence

No. Date Revisions

Date Revisions