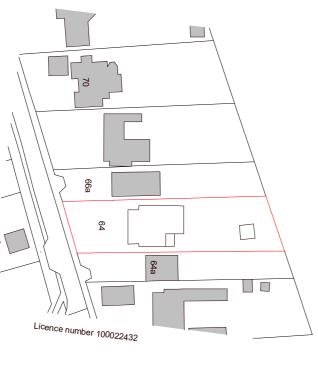

Issued For:

PLANNING

SITE LOCATION PLAN 3 3 1:1250

> Drawing Address: 64 Barton Rd, Thurston, Bury Saint Edmunds IP31 3PG

Drawing No:

Existing & Proposed Plans and

|        |                                   | North       |  |
|--------|-----------------------------------|-------------|--|
| d Site | Rev:                              | North North |  |
|        | <sub>Scale:</sub> As<br>indicated | (North)     |  |
|        |                                   |             |  |