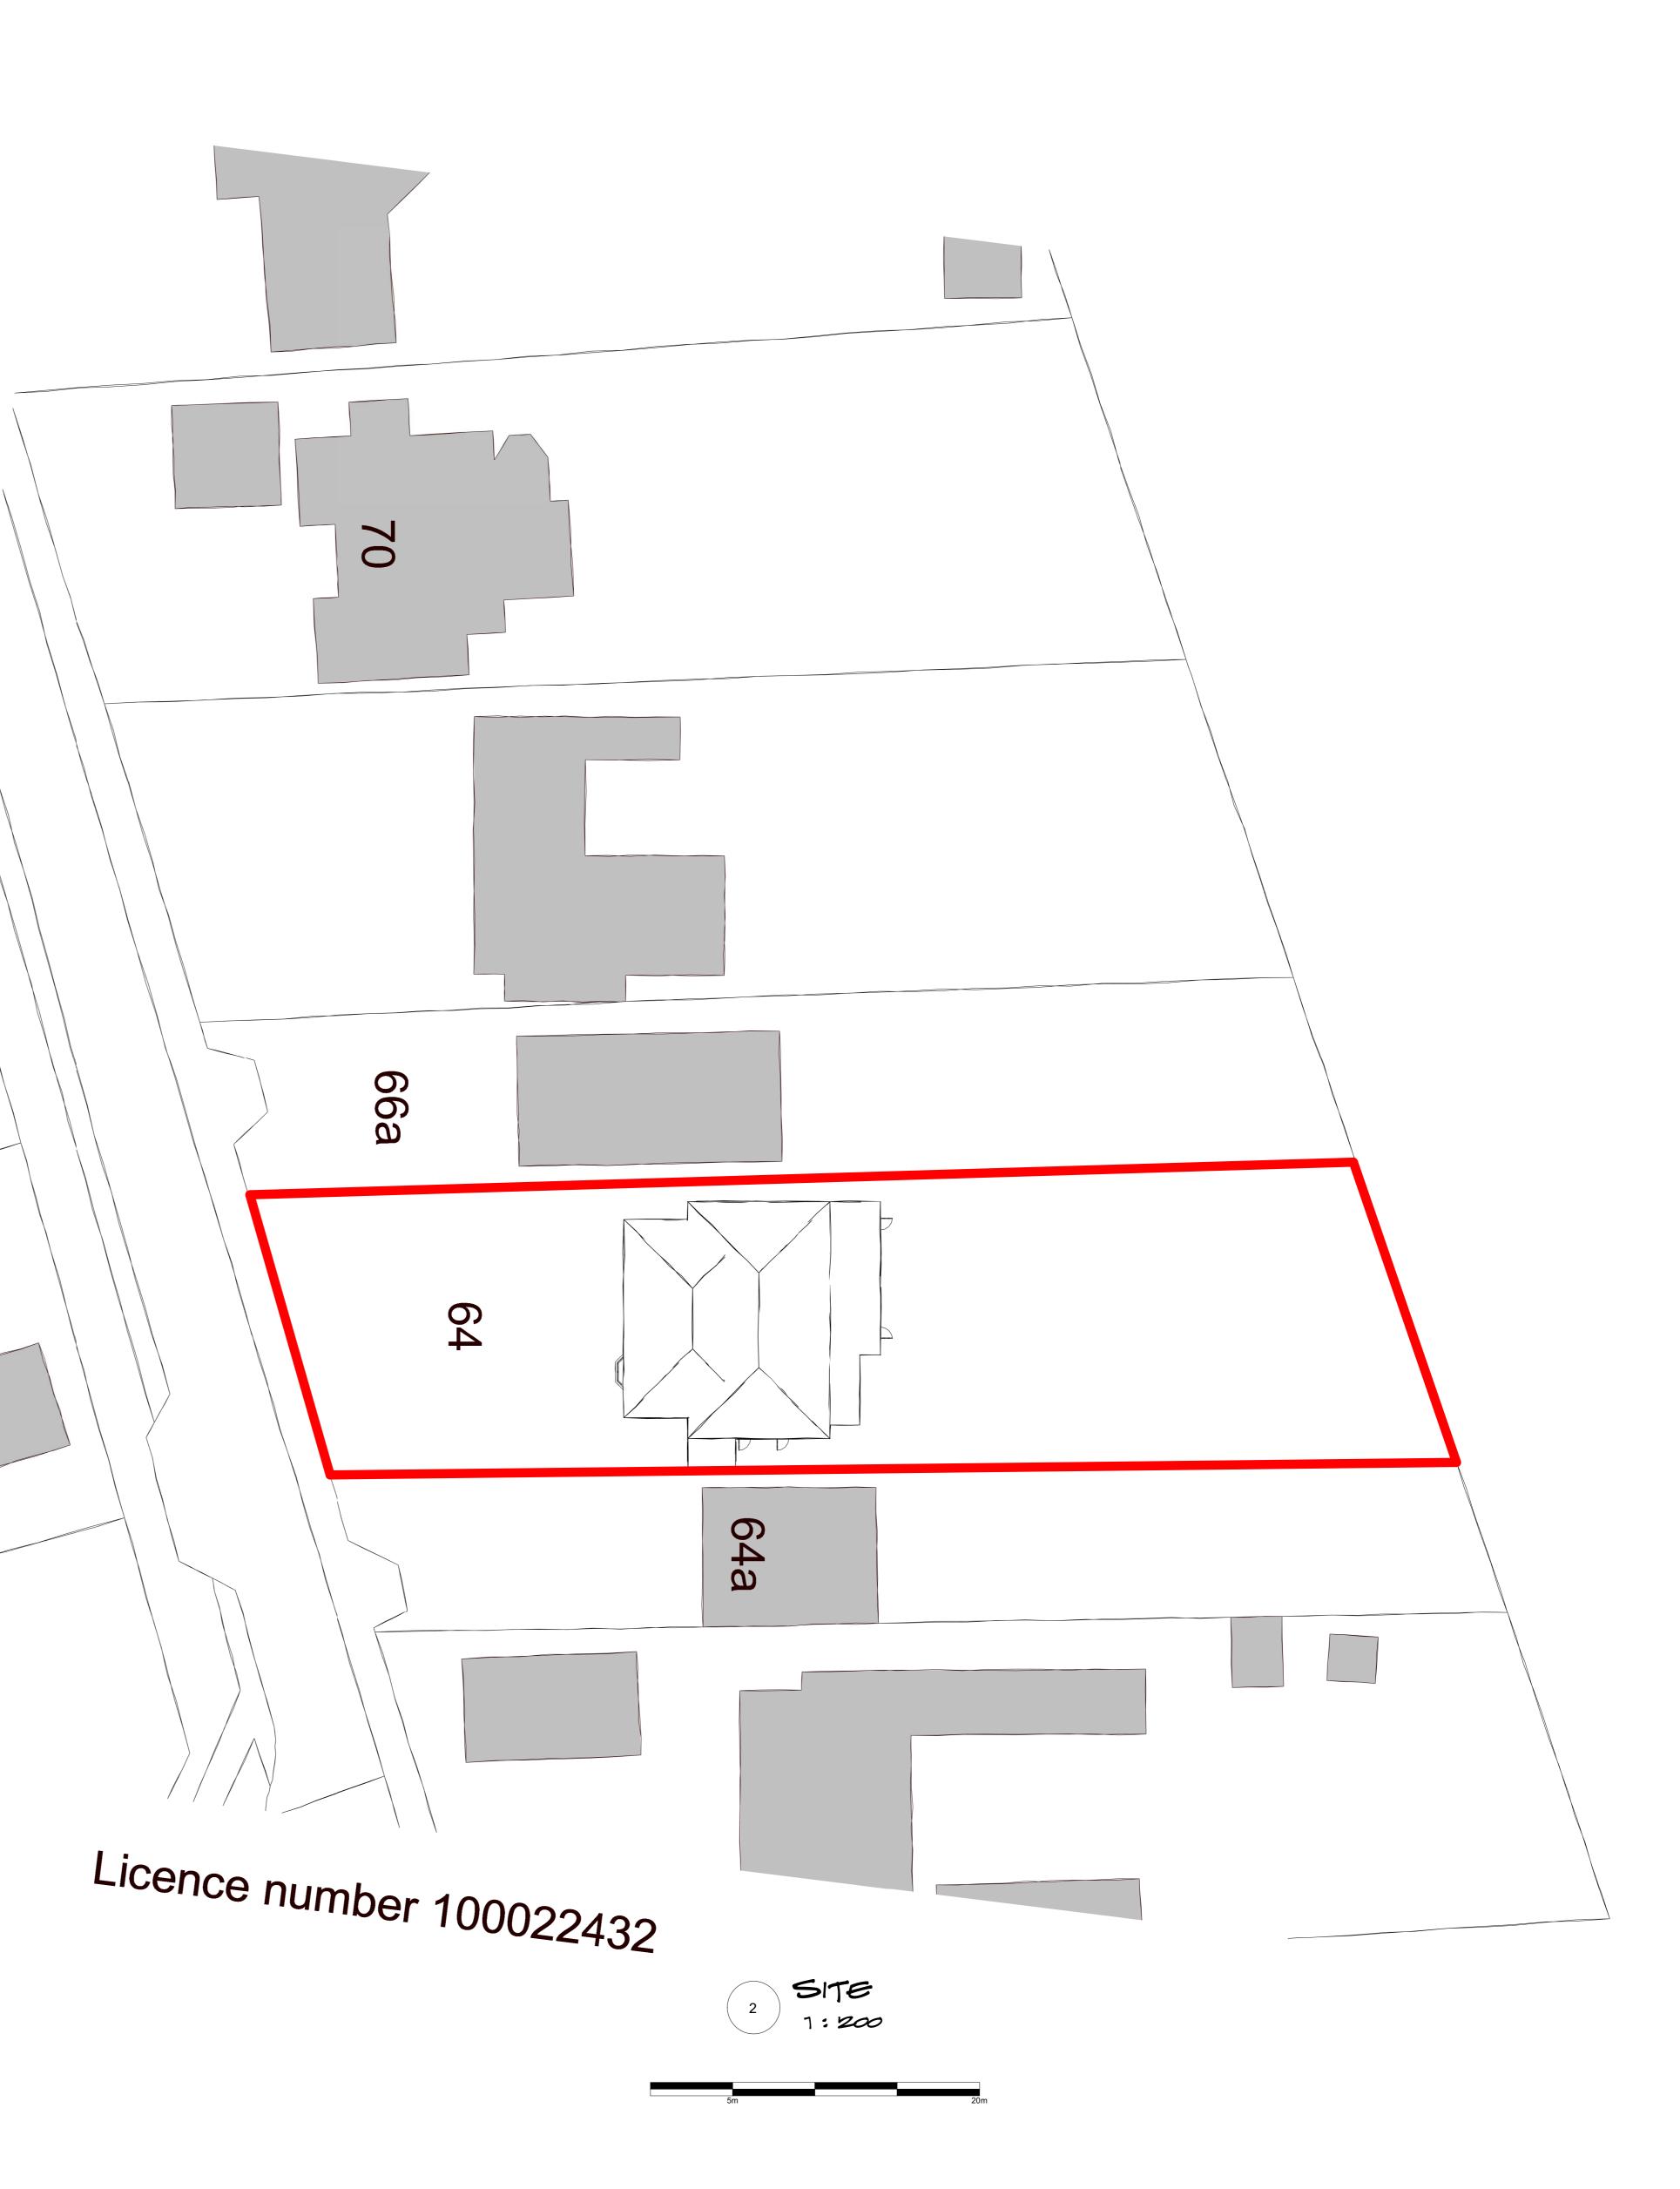

Issued For:

PLANNING

SITE LOCATION PLAN 3 3 1:1250

> Drawing Address: 64 Barton Rd, Thurston, Bury Saint Edmunds IP31 3PG

Drawing No:

Existing & Proposed Plans and

|        |                                   | North       |  |
|--------|-----------------------------------|-------------|--|
| d Site | Rev:                              | North North |  |
|        | <sub>Scale:</sub> As<br>indicated | (North)     |  |
|        |                                   |             |  |