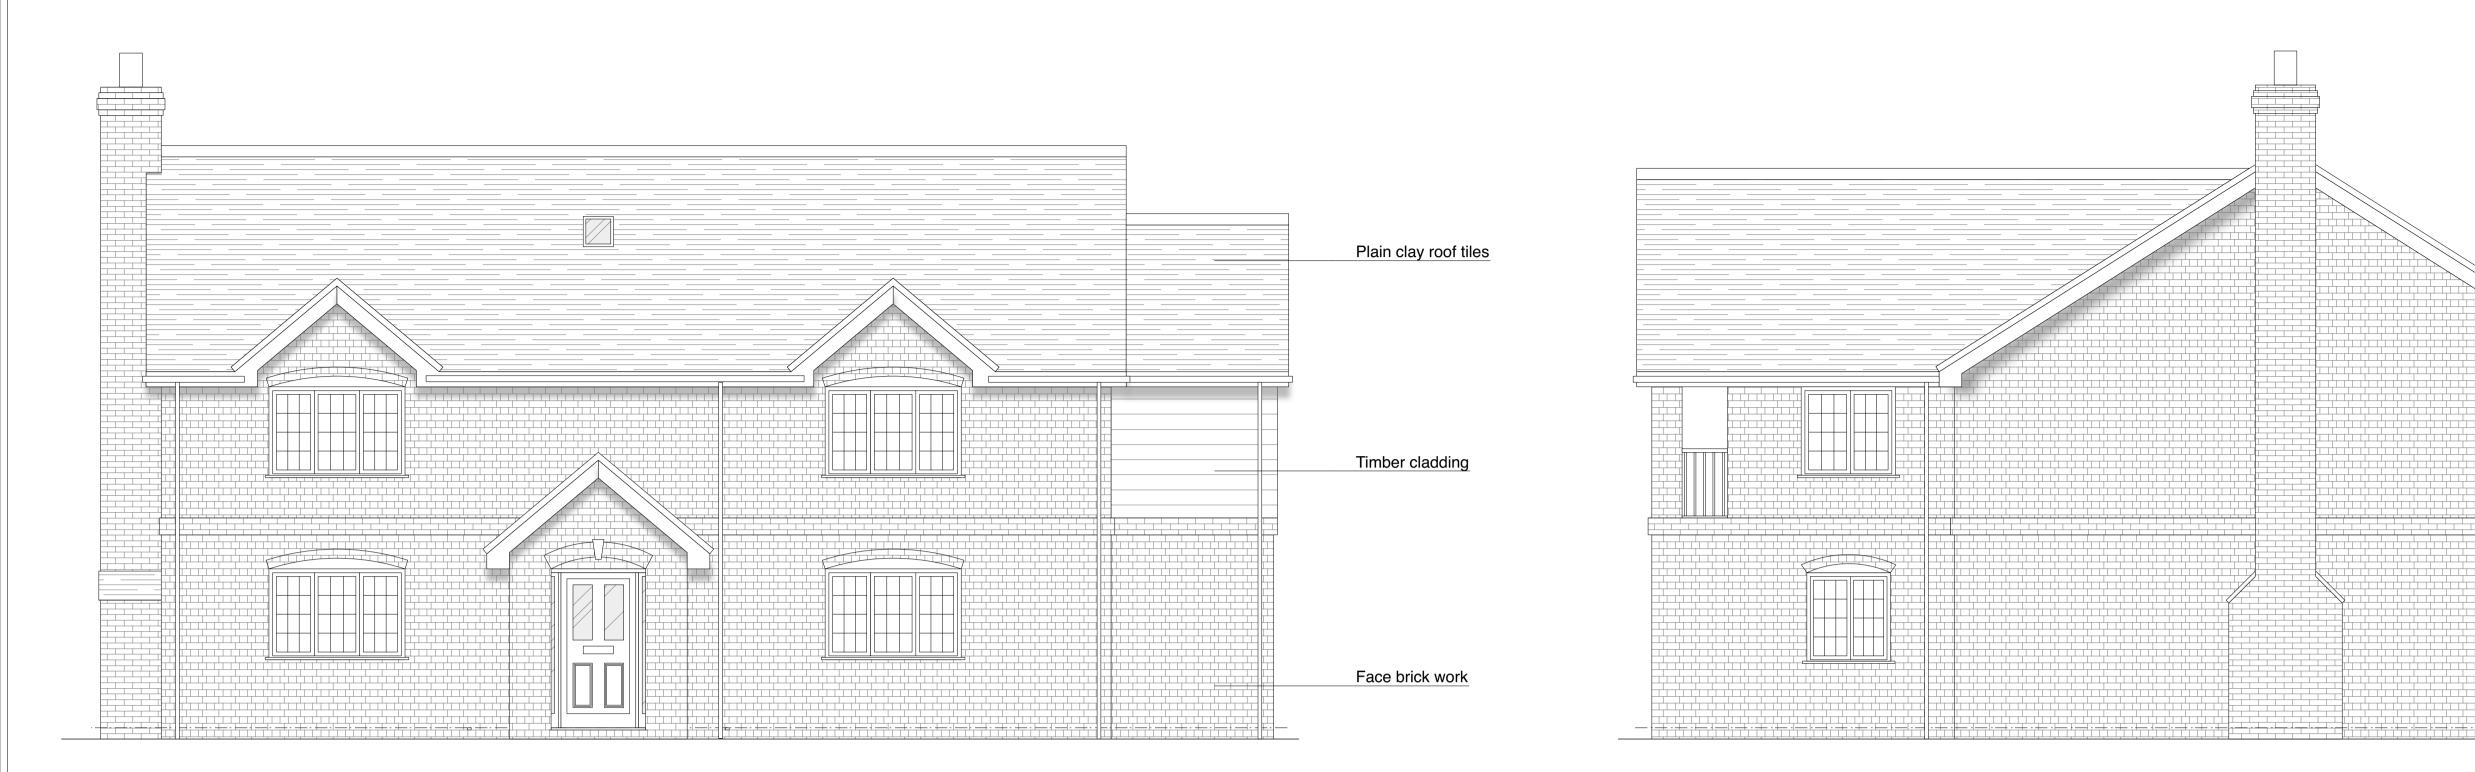

## Proposed New Build

General Notes

1 East Elevation
Scale: 1:50

2 South Elevation
Scale: 1:50

Brick Arched Header Course to Fenestration
Raised Brick Detail Course
Paint Finished Timber Double Glazed Windows & Doors
Natural Timber Vertical Cladding

3 West Elevation
Scale: 1:50

4 North Elevation
Scale: 1:50

Land Adjoining
Ratts End House
Ecchinswell Road
Ecchinswell
RG20 4TX

Client
Ann McManners
Bernard Clarke

Date
January 2024

Title
Proposed Elevations

Scale
1:50 @ ISO A1

Drwng No.

No. Date Details

Revisions

General Notes

1. This drawing is the copyright of Peter Tesar Architectural Design Ltd and must not be used, edited or reproduced without permission.