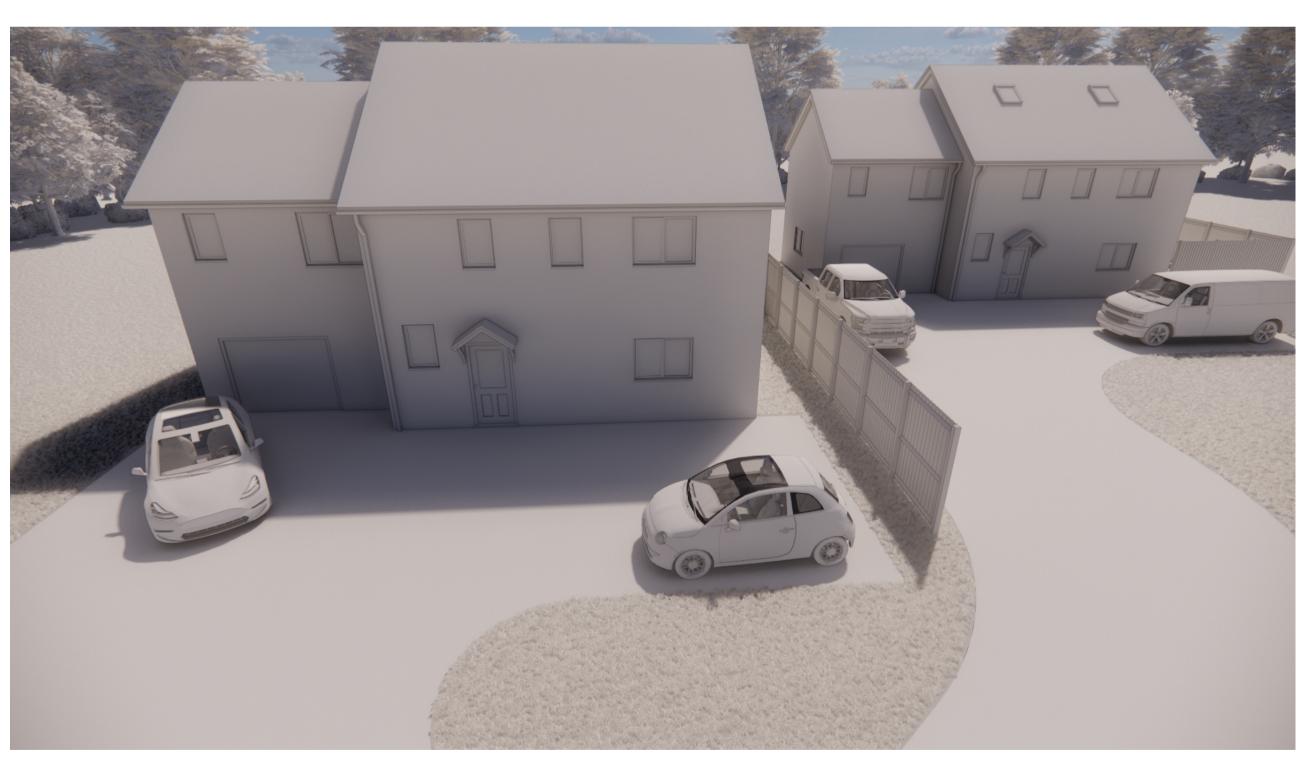

## PLANNING STATEMENT

This application seeks to change window positions of both dwellings from the original application (PA20/03591) which was approved on 02 Dec 2020.

The internal layout has been adjusted to suit the client's living arrangements and therefore effected the positions of windows which were approved.

Moreover, the dwellings has been flipped to the traditional design and included a large rear door into the garage and addition of four roof-lights.

No further changes have been made, other than the ones listed above. The size of the dwellings have not changed, nor has any other features.

Materials will still be in keeping with the approved design.

T + J