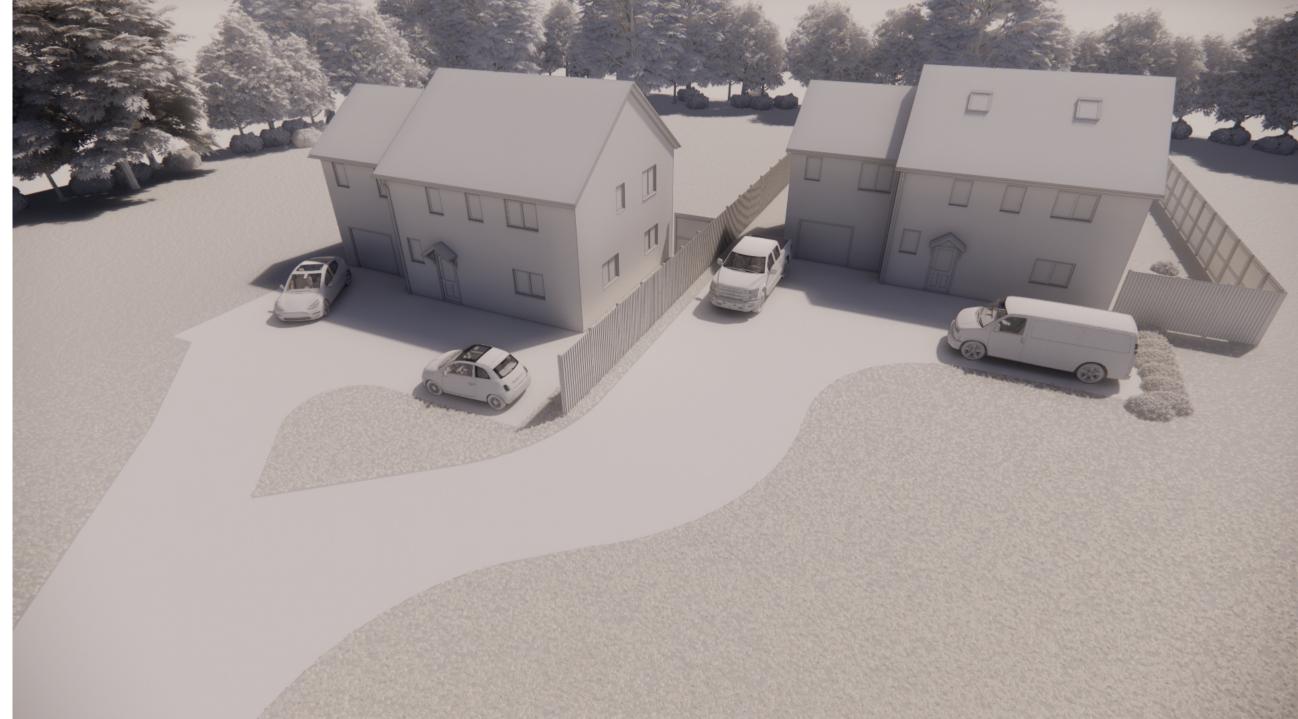

## PLANNING STATEMENT

This application seeks to change window positions of both dwellings from the original application (PA20/03591) which was approved on 02 Dec 2020.

The internal layout has been adjusted to suit the client's living arrangements and therefore effected the positions of windows which were approved.

Moreover, the dwellings has been flipped to the traditional design and included a large rear door into the garage and addition of four roof-lights.

No further changes have been made, other than the ones listed above. The size of the dwellings have not changed, nor has any other features.

Materials will still be in keeping with the approved design.

T + J