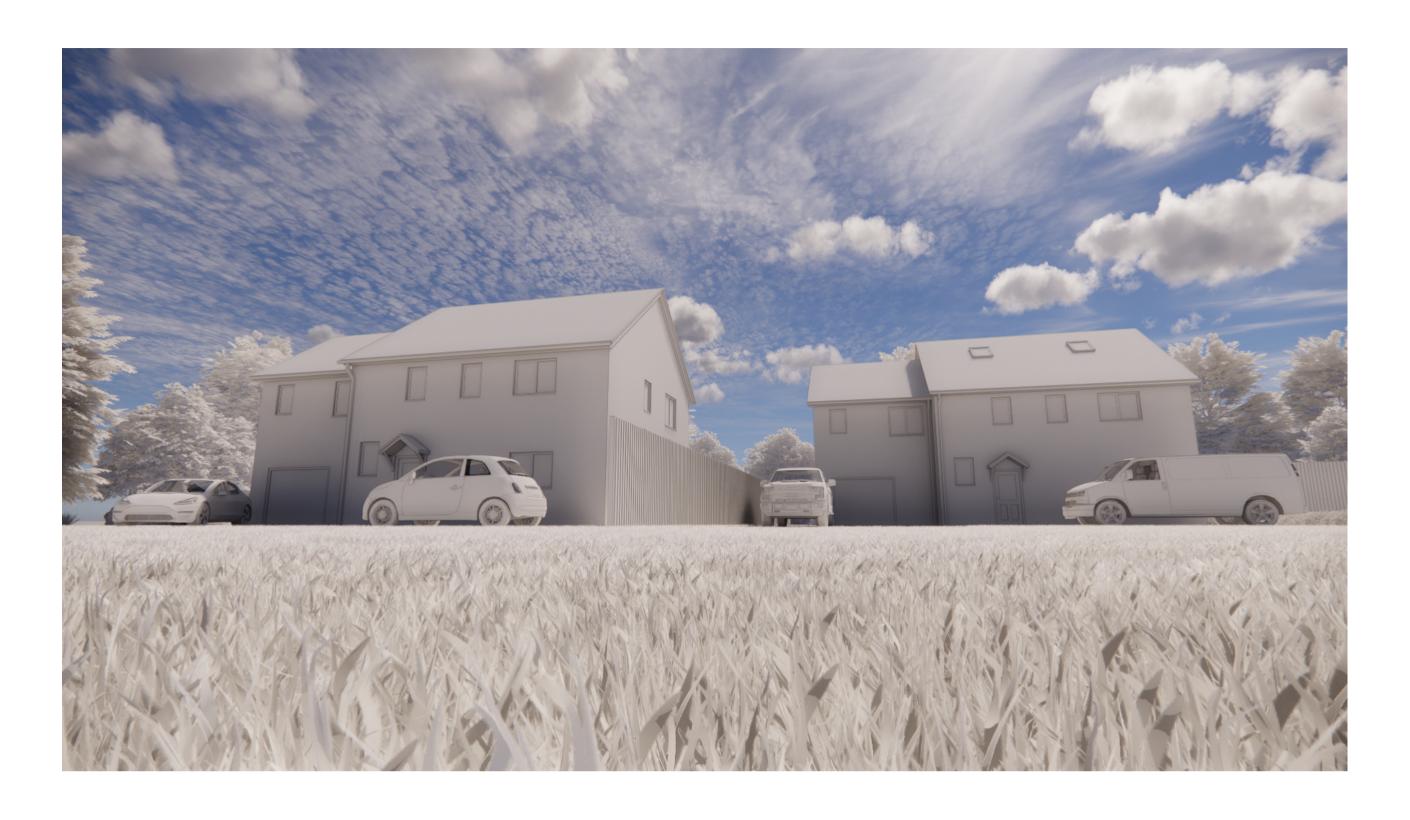

## PLANNING STATEMENT

This application seeks to change window positions of both dwellings from the original application (PA20/03591) which was approved on 02 Dec 2020.

The internal layout has been adjusted to suit the client's living arrangements and therefore effected the positions of windows which were approved.

Moreover, the dwellings has been flipped to the traditional design and included a large rear door into the garage and addition of four roof-lights.

No further changes have been made, other than the ones listed above. The size of the dwellings have not changed, nor has any other features.

Materials will still be in keeping with the approved design.

T + J