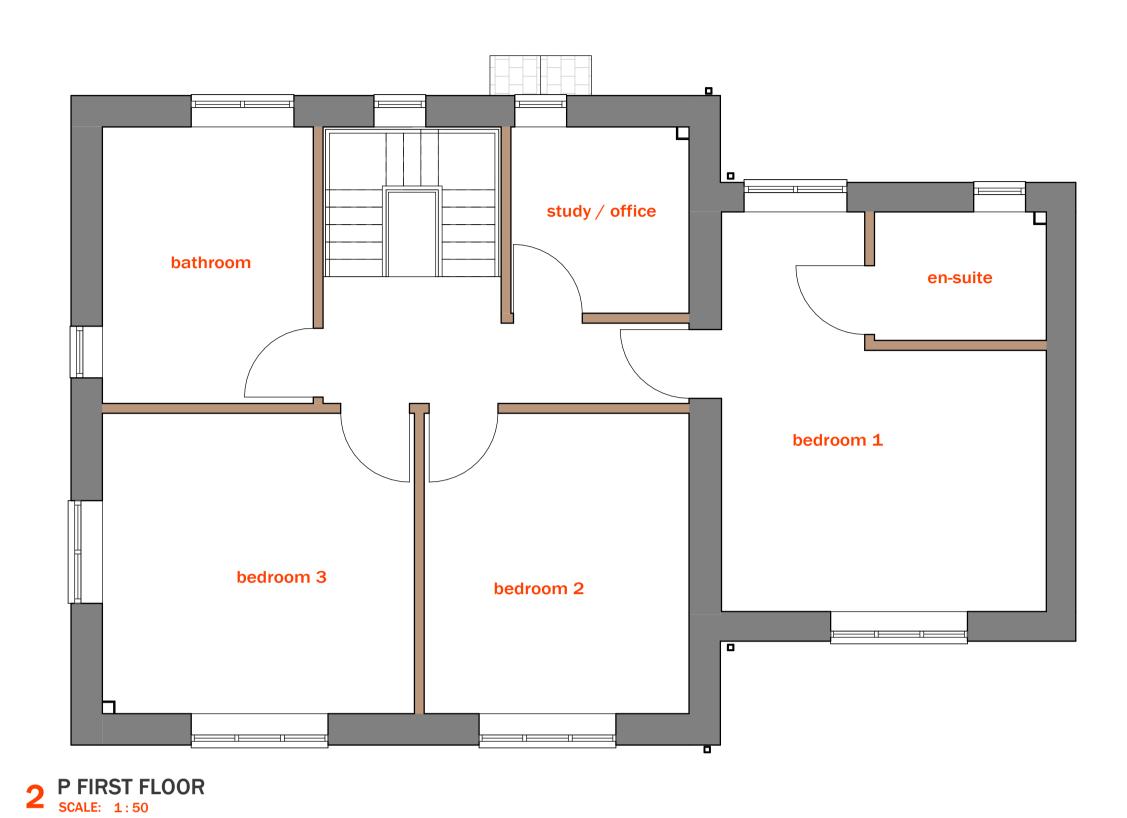

PROPOSED DWELLING

SCALE

SO: Work in progress (Initial Satus)

1:50@A1

PROJECT - ORIGINATOR - VOLUME - LEVEL - TYPE - ROLE - NUMBER

REVISION

OLDMINE-WBJ-XX-XX-DR-A-P021

REVISED BY
WBJ
CHECKED BY
WBJ
ORIGINATOR NO
WBJ