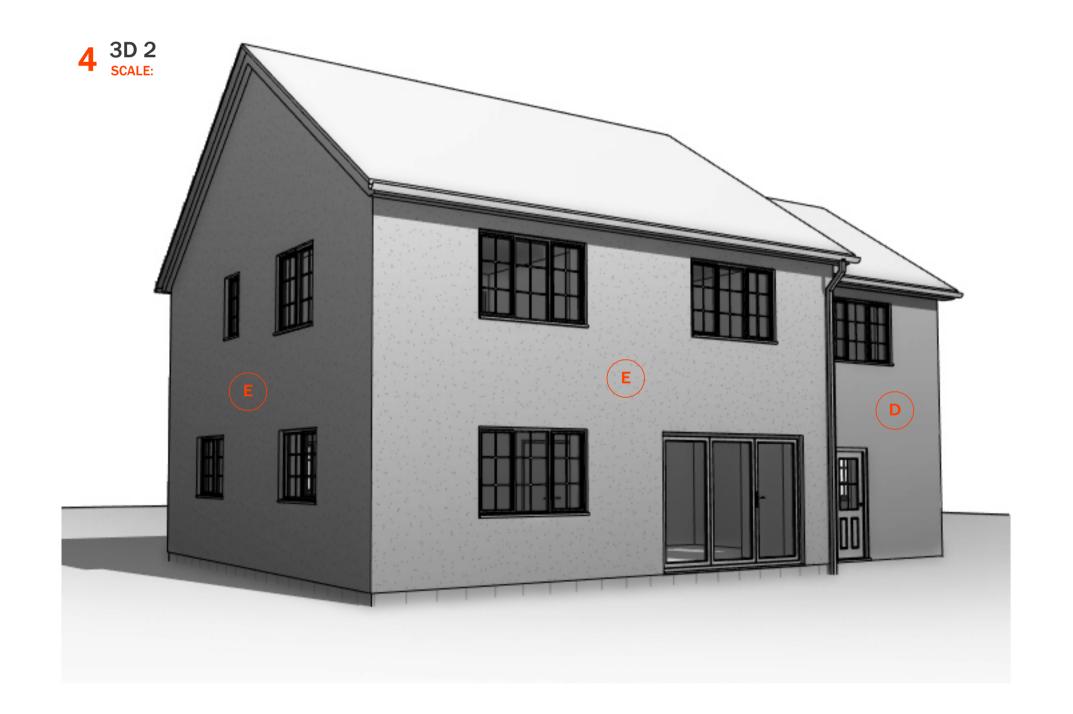

A. NATURAL SLATE ROOF FINISH

F. POWDER-COATED METAL GARAGE DOOR

B. TIMBER FASCIAS AND SOFFIT WITH DECORATIVE STAIN FINISH

E. COLOURED RENDER FINISH TO ALL OTHER EXTERNAL WALLS

D. NATURAL STONE FACING TO EXTERNAL WALLS WHERE INDICATED

C. TIMBER COMPOSITE WINDOWS AND DOORS WITH FACTORY APPLIED PAINT FINISH - RATIONEL OR SIMILAR

SO P01.01 21/02/2023 FIRST WIP ISSUE
STATUS REV DATE DESCRIPTION
CLIENT

JOSH

WBJArch

PROJECT
PLOT 02 - NEW BUILD HOUSE
THE OLD MINE ALBASTON GUNNISLAKE
CORNWALL PL18 9AN