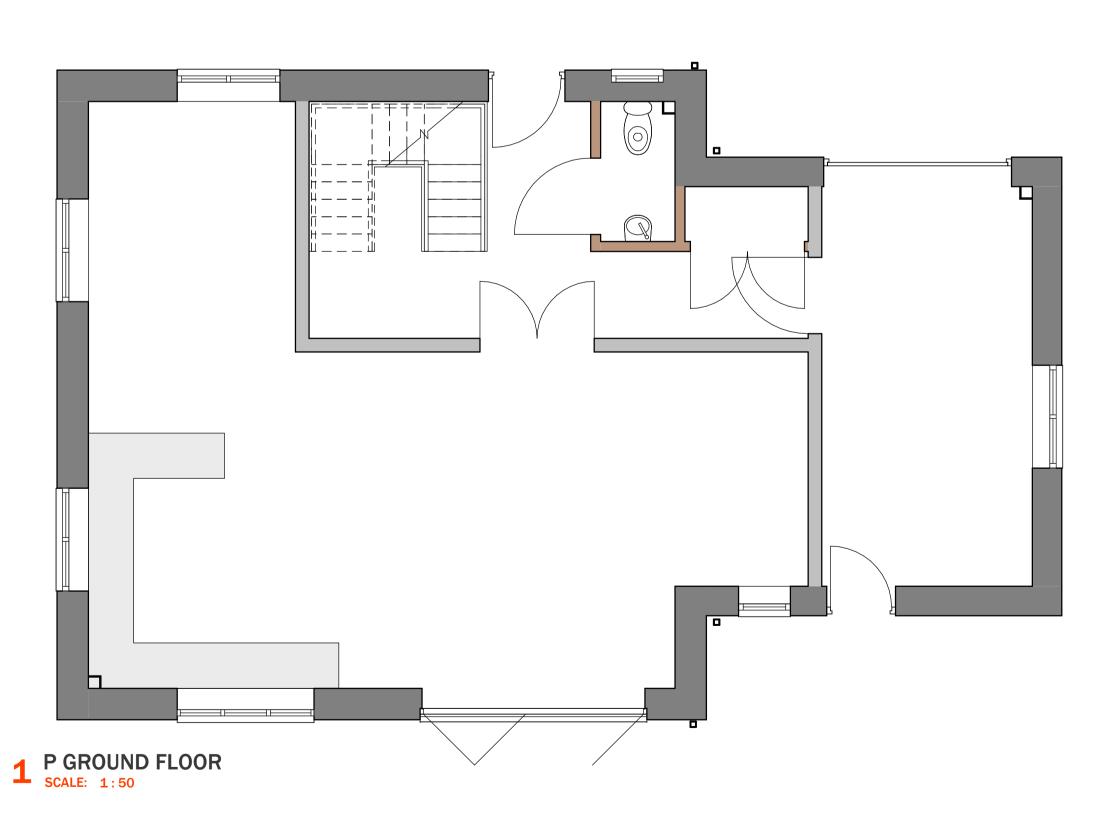

PROPOSED DWELLING

SCALE

SO: Work in progress (Initial Satus)

1:50@A1

PROJECT - ORIGINATOR - VOLUME - LEVEL - TYPE - ROLE - NUMBER

REVISION

OLDMINE-WBJ-XX-XX-DR-A-P021

REVISED BY
WBJ
CHECKED BY
WBJ
ORIGINATOR NO
WBJ