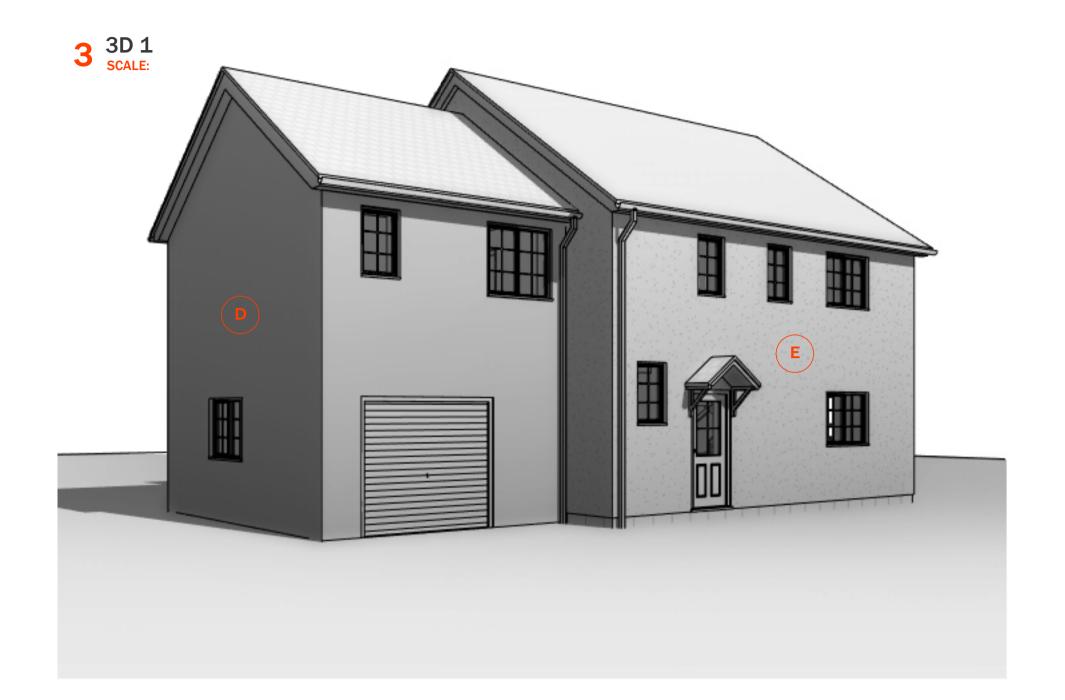

A. NATURAL SLATE ROOF FINISH

F. POWDER-COATED METAL GARAGE DOOR

B. TIMBER FASCIAS AND SOFFIT WITH DECORATIVE STAIN FINISH

E. COLOURED RENDER FINISH TO ALL OTHER EXTERNAL WALLS

D. NATURAL STONE FACING TO EXTERNAL WALLS WHERE INDICATED

C. TIMBER COMPOSITE WINDOWS AND DOORS WITH FACTORY APPLIED PAINT FINISH - RATIONEL OR SIMILAR

SO P01.01 21/02/2023 FIRST WIP ISSUE
STATUS REV DATE DESCRIPTION
CLIENT

JOSH

WBJArch

PROJECT
PLOT 02 - NEW BUILD HOUSE
THE OLD MINE ALBASTON GUNNISLAKE
CORNWALL PL18 9AN