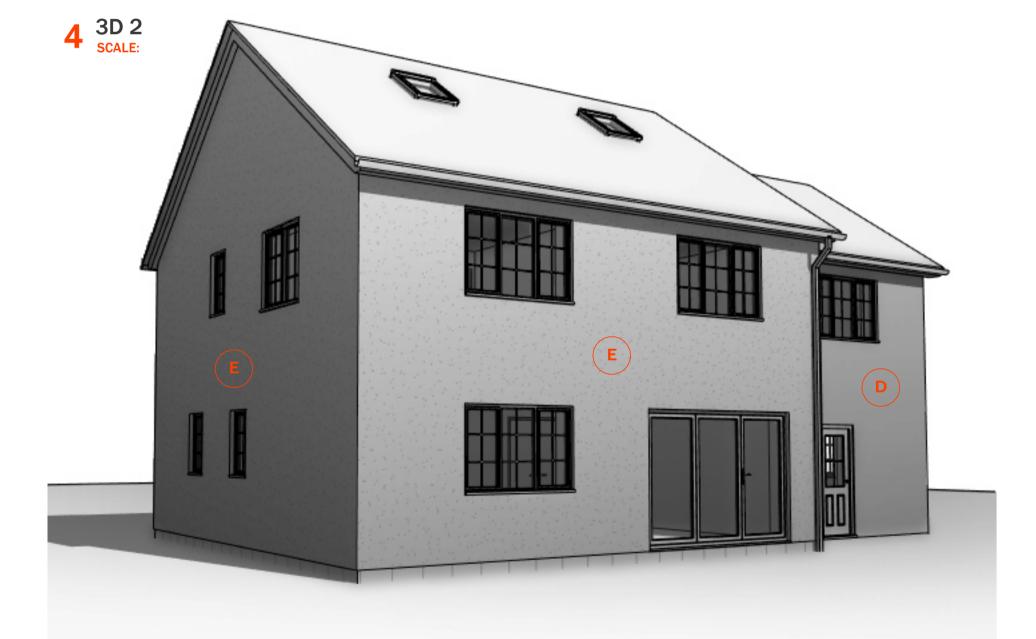

2 P FIRST FLOOR SCALE: 1:50

**B.** TIMBER FASCIAS AND SOFFIT WITH DECORATIVE STAIN FINISH C. TIMBER COMPOSITE WINDOWS AND DOORS WITH FACTORY APPLIED PAINT FINISH - RATIONEL OR SIMILAR D. NATURAL STONE FACING TO EXTERNAL WALLS WHERE INDICATED E. COLOURED RENDER FINISH TO ALL OTHER EXTERNAL WALLS