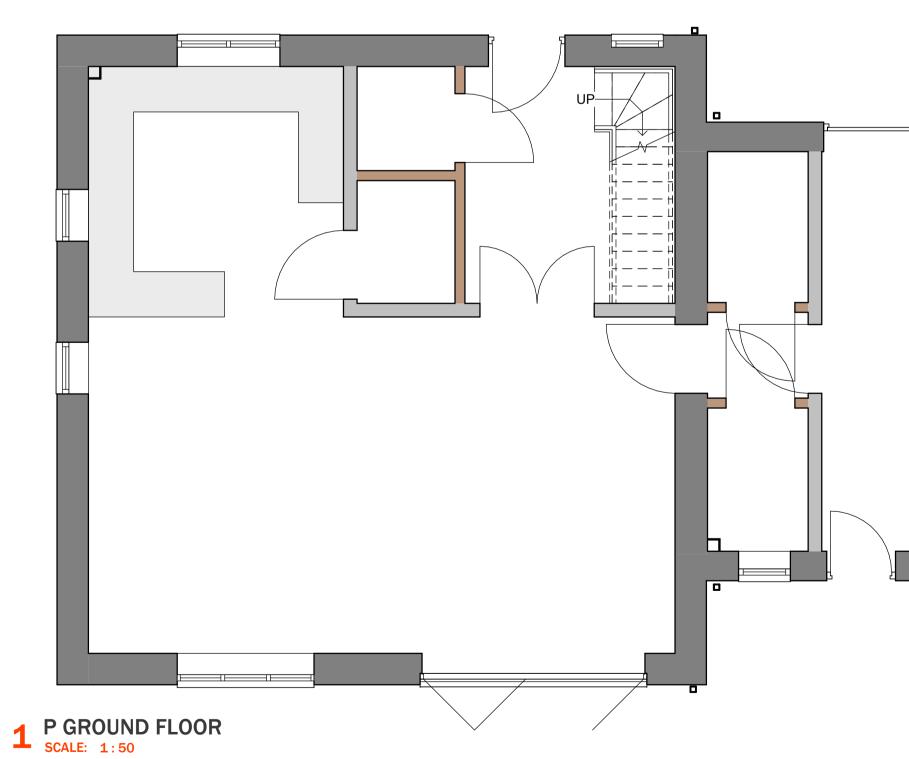

2 P FIRST FLOOR SCALE: 1:50

**B.** TIMBER FASCIAS AND SOFFIT WITH DECORATIVE STAIN FINISH C. TIMBER COMPOSITE WINDOWS AND DOORS WITH FACTORY APPLIED PAINT FINISH - RATIONEL OR SIMILAR D. NATURAL STONE FACING TO EXTERNAL WALLS WHERE INDICATED E. COLOURED RENDER FINISH TO ALL OTHER EXTERNAL WALLS