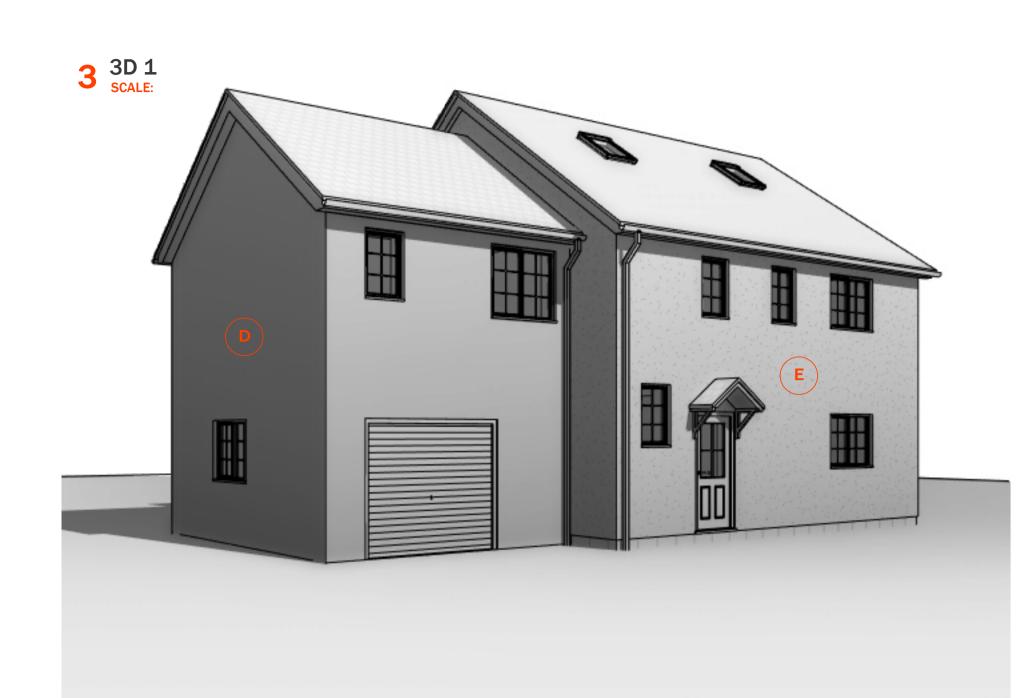

2 P FIRST FLOOR SCALE: 1:50

**B.** TIMBER FASCIAS AND SOFFIT WITH DECORATIVE STAIN FINISH C. TIMBER COMPOSITE WINDOWS AND DOORS WITH FACTORY APPLIED PAINT FINISH - RATIONEL OR SIMILAR D. NATURAL STONE FACING TO EXTERNAL WALLS WHERE INDICATED E. COLOURED RENDER FINISH TO ALL OTHER EXTERNAL WALLS