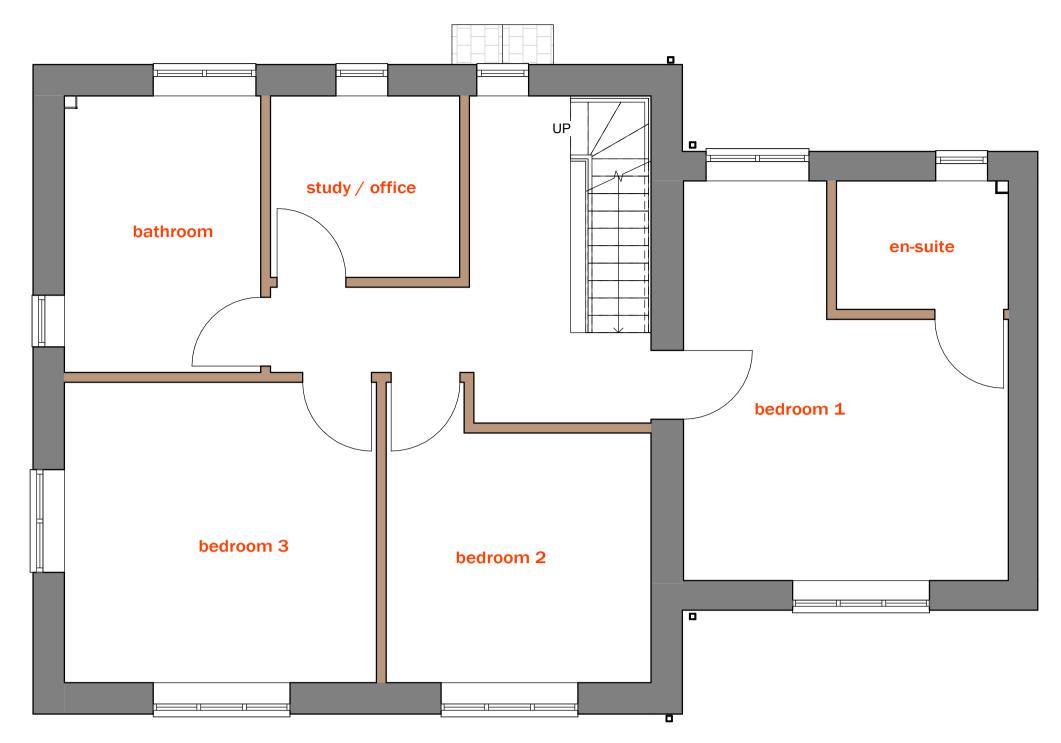

2 P FIRST FLOOR SCALE: 1:50

**B.** TIMBER FASCIAS AND SOFFIT WITH DECORATIVE STAIN FINISH C. TIMBER COMPOSITE WINDOWS AND DOORS WITH FACTORY APPLIED PAINT FINISH - RATIONEL OR SIMILAR D. NATURAL STONE FACING TO EXTERNAL WALLS WHERE INDICATED E. COLOURED RENDER FINISH TO ALL OTHER EXTERNAL WALLS