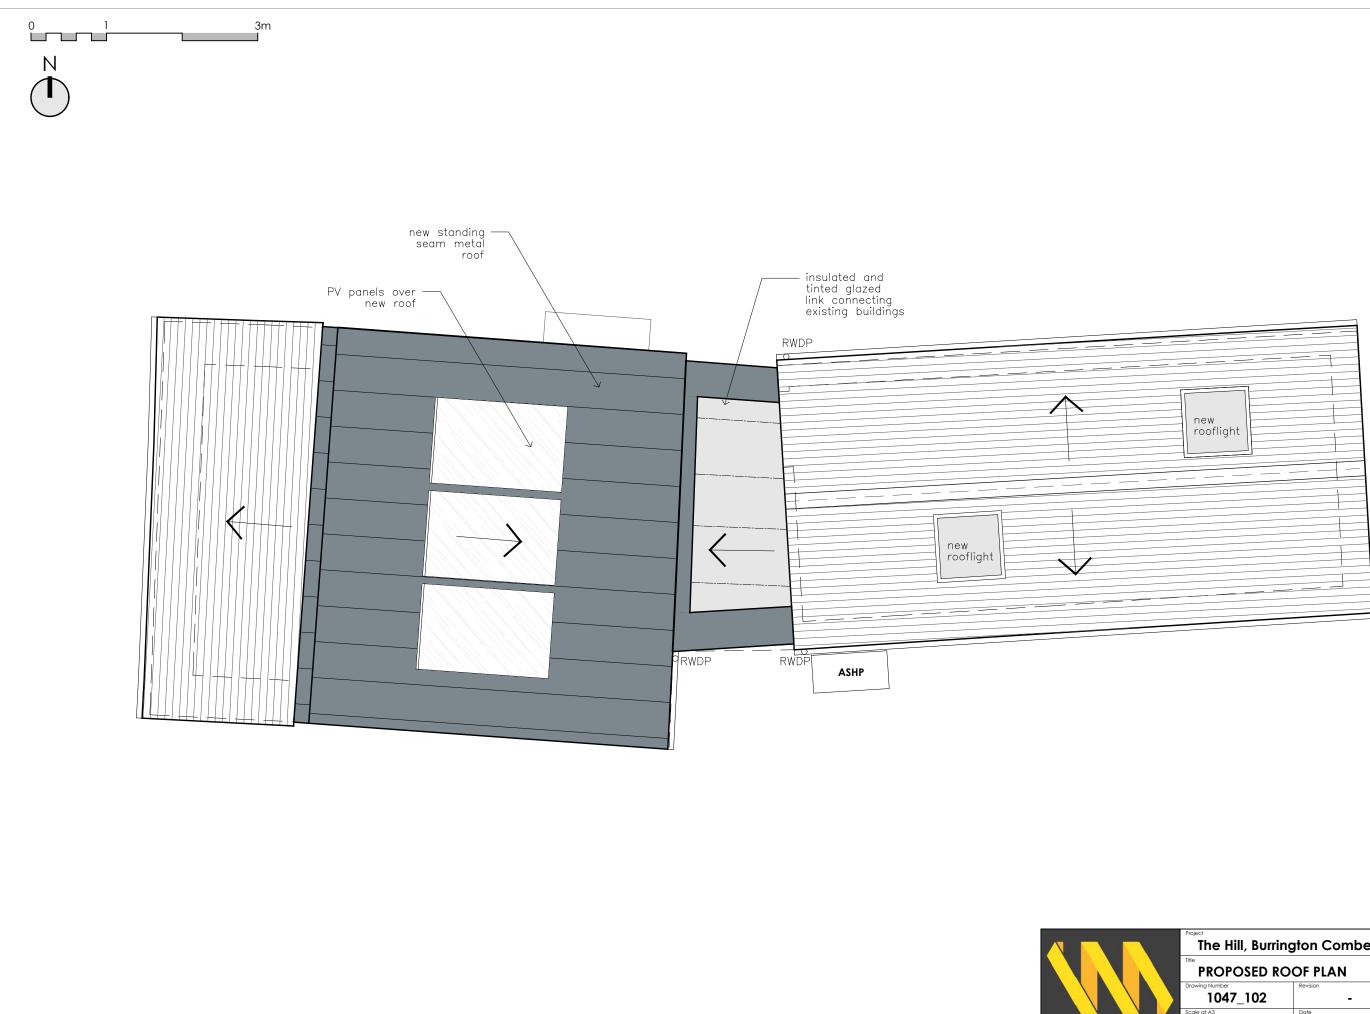

| The Hill, Burrington Combe<br>PROPOSED ROOF PLAN |                                                                                                                              |                                          |
|--------------------------------------------------|------------------------------------------------------------------------------------------------------------------------------|------------------------------------------|
|                                                  |                                                                                                                              |                                          |
| 1047_102                                         | -                                                                                                                            | PLANNING                                 |
| Scale at A3                                      | Date                                                                                                                         | Drawn / Checked By                       |
| 1:50 @ A3                                        | Feb 2024                                                                                                                     | SL                                       |
| reported to Wotton Donoghue Are                  | ses, use only figured dimensions for Co<br>chitects immediately. Prior to the execu<br>y work is put in hand. Copyright rese | ution of the works on site, all dimensio |