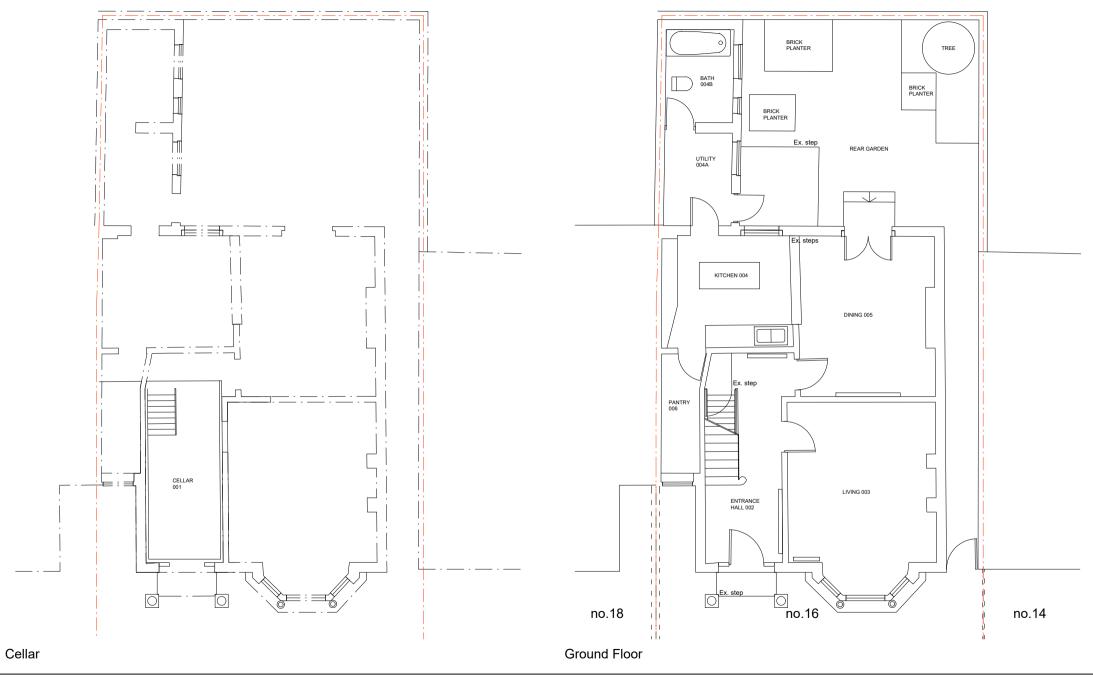

Existing cellar & ground floor plans (BHR\_Ex 02)

31/03/2024 1:100 at A4 Do not scale from these drawings for construction purposes.
These are not construction drawings and are for illustrative purposes only.
The contractor is responsible for checking all dimensions on site prior to commencement of works with any errors being reported to LD immediately.
The contactor is responsible for the proper performance of the construction work and shall be liable for ensuring that all work is completed to the satisfaction of the named building control officer and in accordance with current building regulation standards.