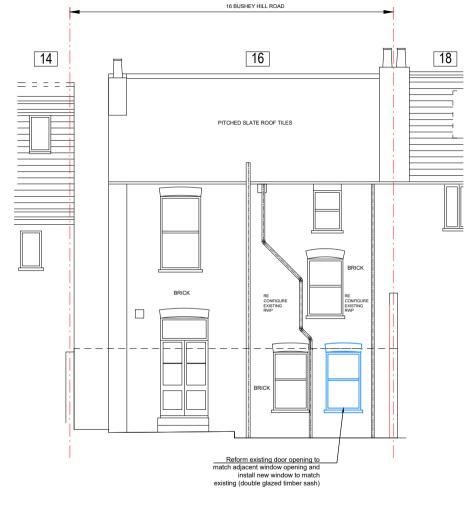

Side elevation

Rear elevation

Proposed side and rear elevation (BHR\_Pr 04)

31/03/2024 1:100 at A4

Do not scale from these drawings for construction purposes.
These are not construction drawings and are for illustrative purposes only.
The contractor is responsible for checking all dimensions on site prior to commencement of works with any errors being reported to LD immediately.
The contactor is responsible for the proper performance of the construction work and shall be liable for ensuring that all work is completed to the satisfaction of the named building control officer and in accordance with current building regulation standards.

16 Bushey Hill Road SE5 8QJ