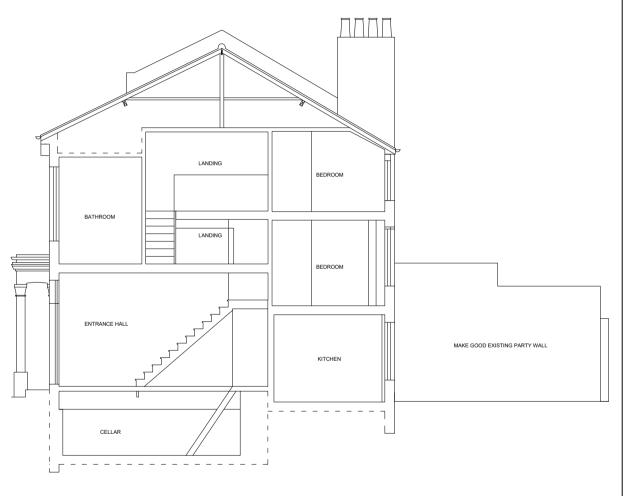

Side elevation

Rear elevation

Proposed side and rear elevation (BHR\_Pr 04)

31/03/2024 1:100 at A4

Do not scale from these drawings for construction purposes.
These are not construction drawings and are for illustrative purposes only.
The contractor is responsible for checking all dimensions on site prior to commencement of works with any errors being reported to LD immediately.
The contactor is responsible for the proper performance of the construction work and shall be liable for ensuring that all work is completed to the satisfaction of the named building control officer and in accordance with current building regulation standards.

This document is confidential. The document copyright and any design right therein are the property of Laura Davies, unless otherwise specified on t