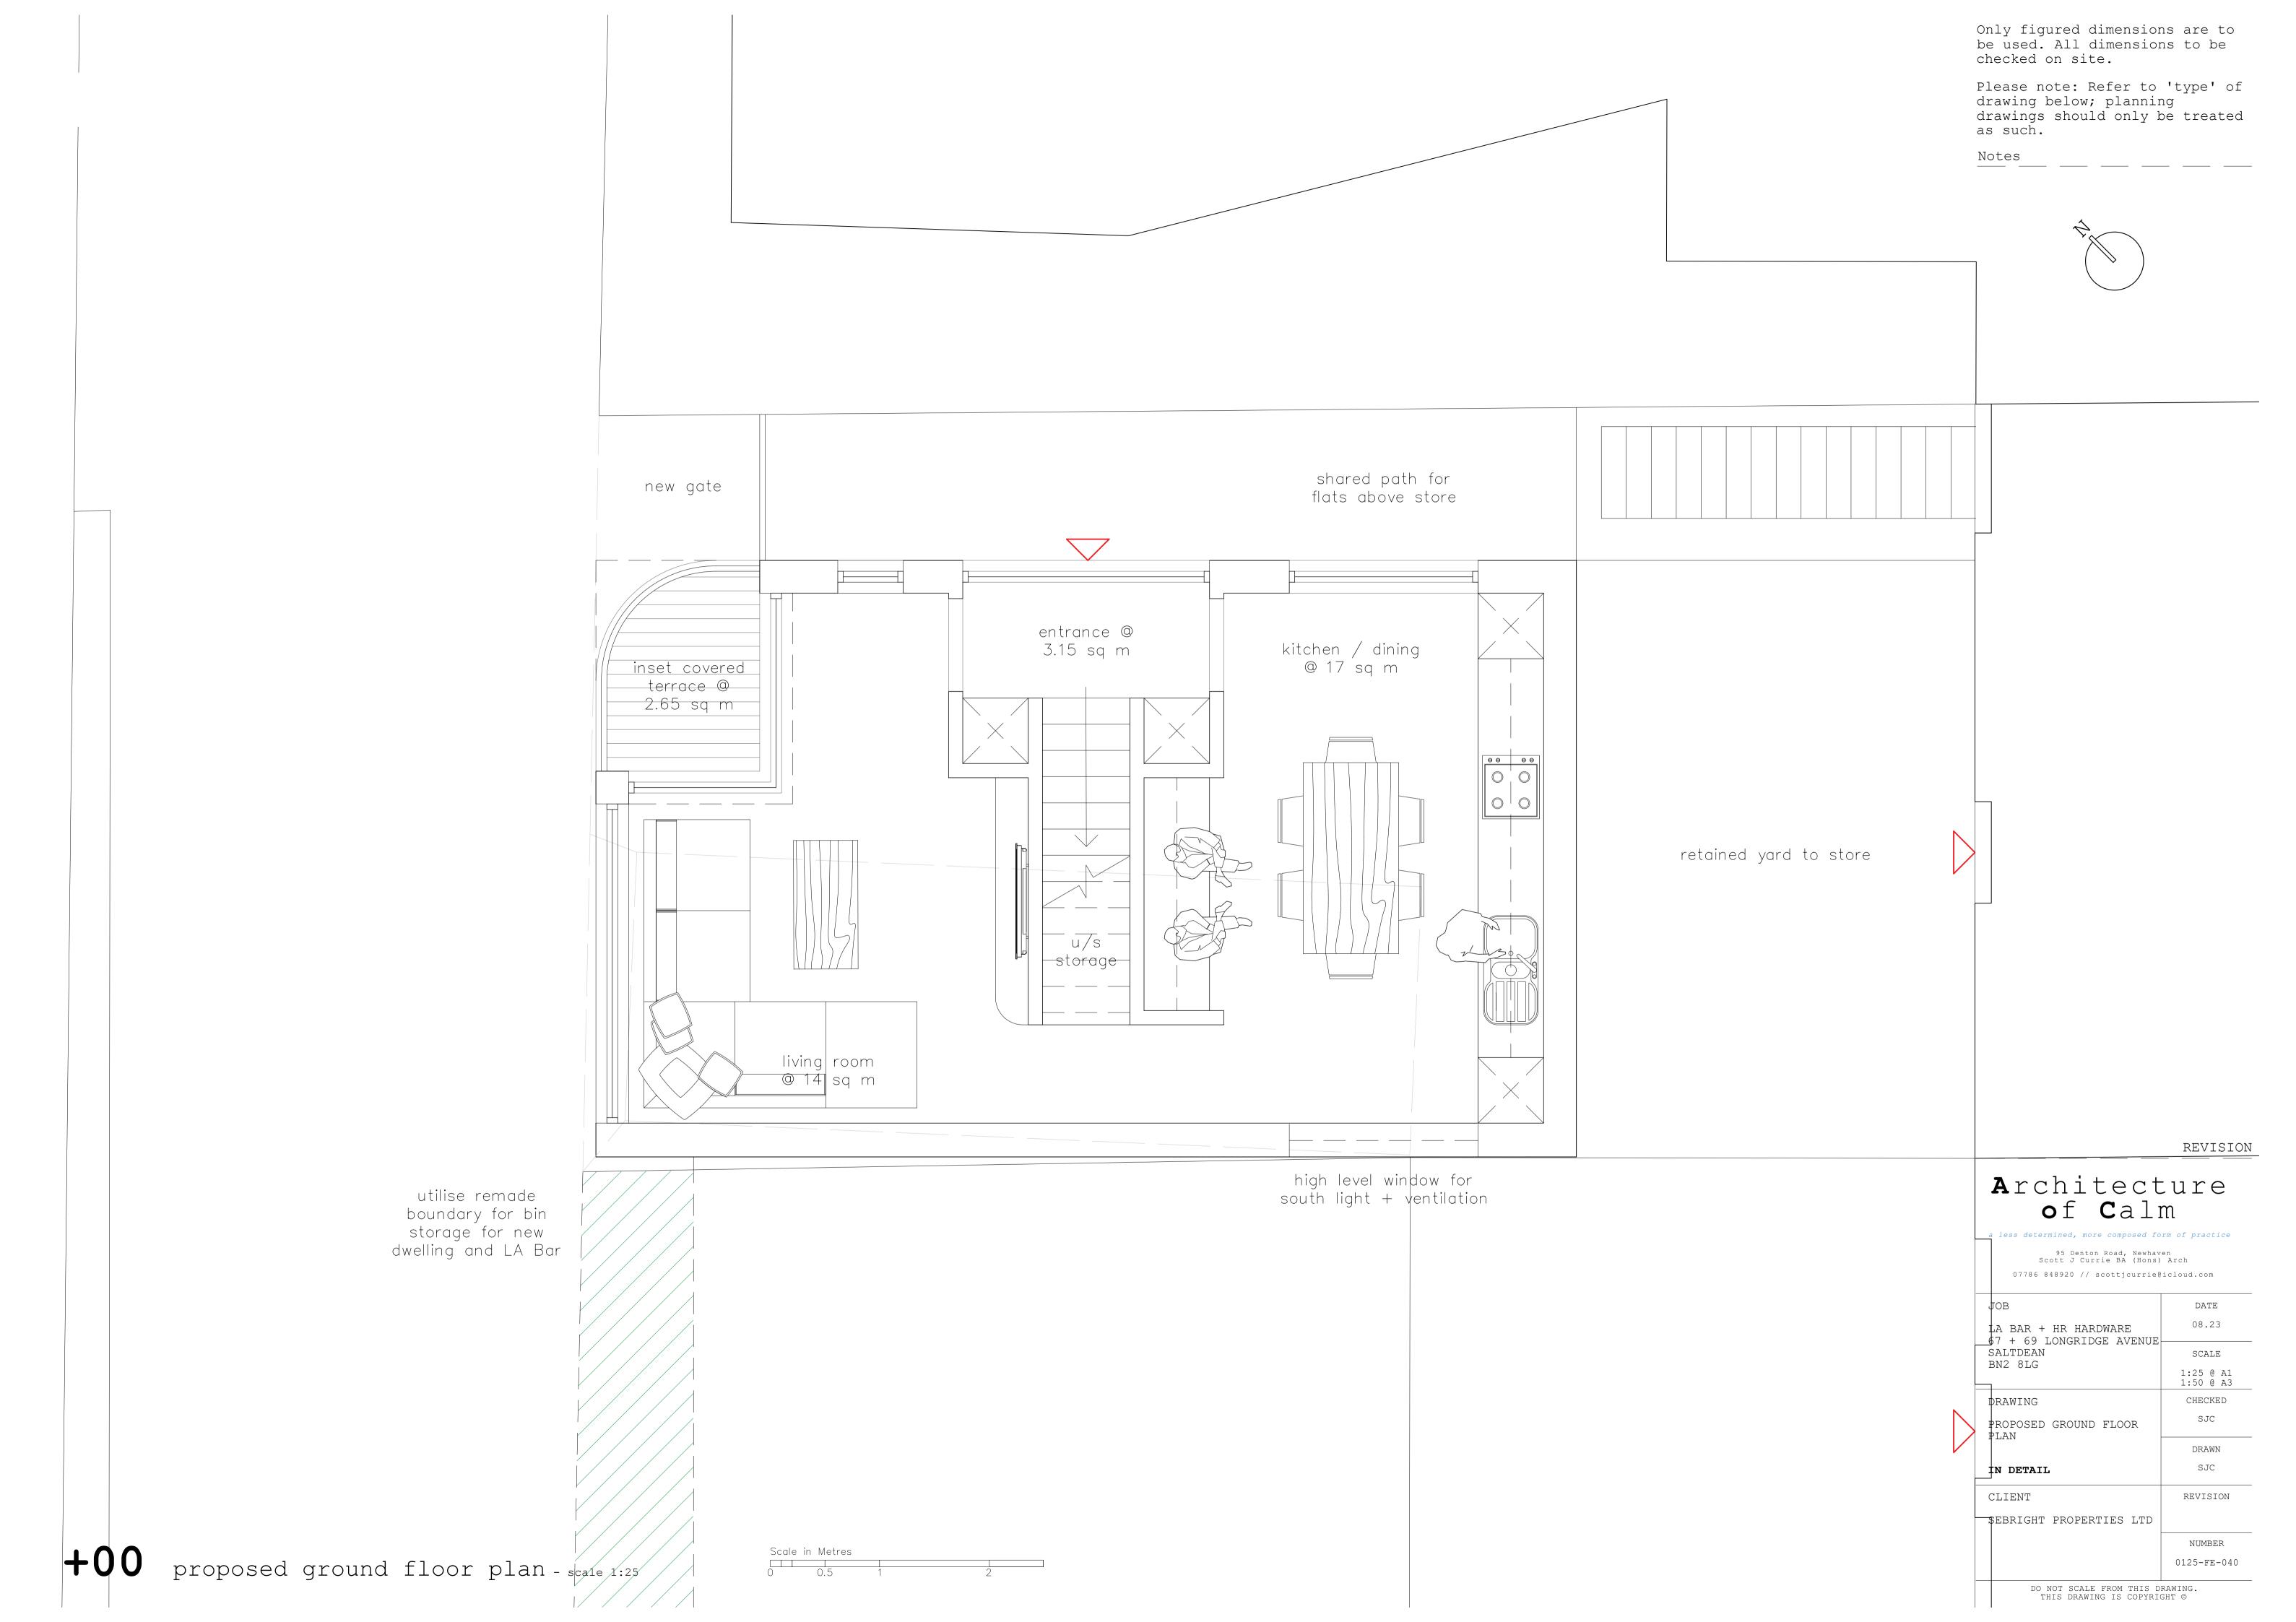

### REVISION

# Architecture of Calm

a less determined, more composed form of practice

95 Denton Road, Newhaven Scott J Currie BA (Hons) Arch

07786 848920 // scottjcurrie@icloud.com

| JOB                                              | DATE                   |  |
|--------------------------------------------------|------------------------|--|
| LA BAR + HR HARDWARE<br>67 + 69 LONGRIDGE AVENUE | 08.23                  |  |
| SALTDEAN<br>BN2 8LG                              | SCALE                  |  |
| BNZ OLG                                          | 1:25 @ A1<br>1:50 @ A3 |  |
| DRAWING                                          | CHECKED                |  |
| PROPOSED SOUTH FACING SIDE ELEVATION             | SJC                    |  |
|                                                  | DRAWN                  |  |
|                                                  | SJC                    |  |
| CLIENT                                           | REVISION               |  |
| SEBRIGHT PROPERTIES LTD                          |                        |  |
|                                                  | NUMBER                 |  |
|                                                  | 0125-FE-052            |  |
| DO NOW COALE EDOM WHILE DOWNING                  |                        |  |

DO NOT SCALE FROM THIS DRAWING. THIS DRAWING IS COPYRIGHT ©

Only figured dimensions are to be used. All dimensions to be checked on site.

Please note: Refer to 'type' of

Please note: Refer to 'type' of drawing below; planning drawings should only be treated as such.

Notes

REVISION