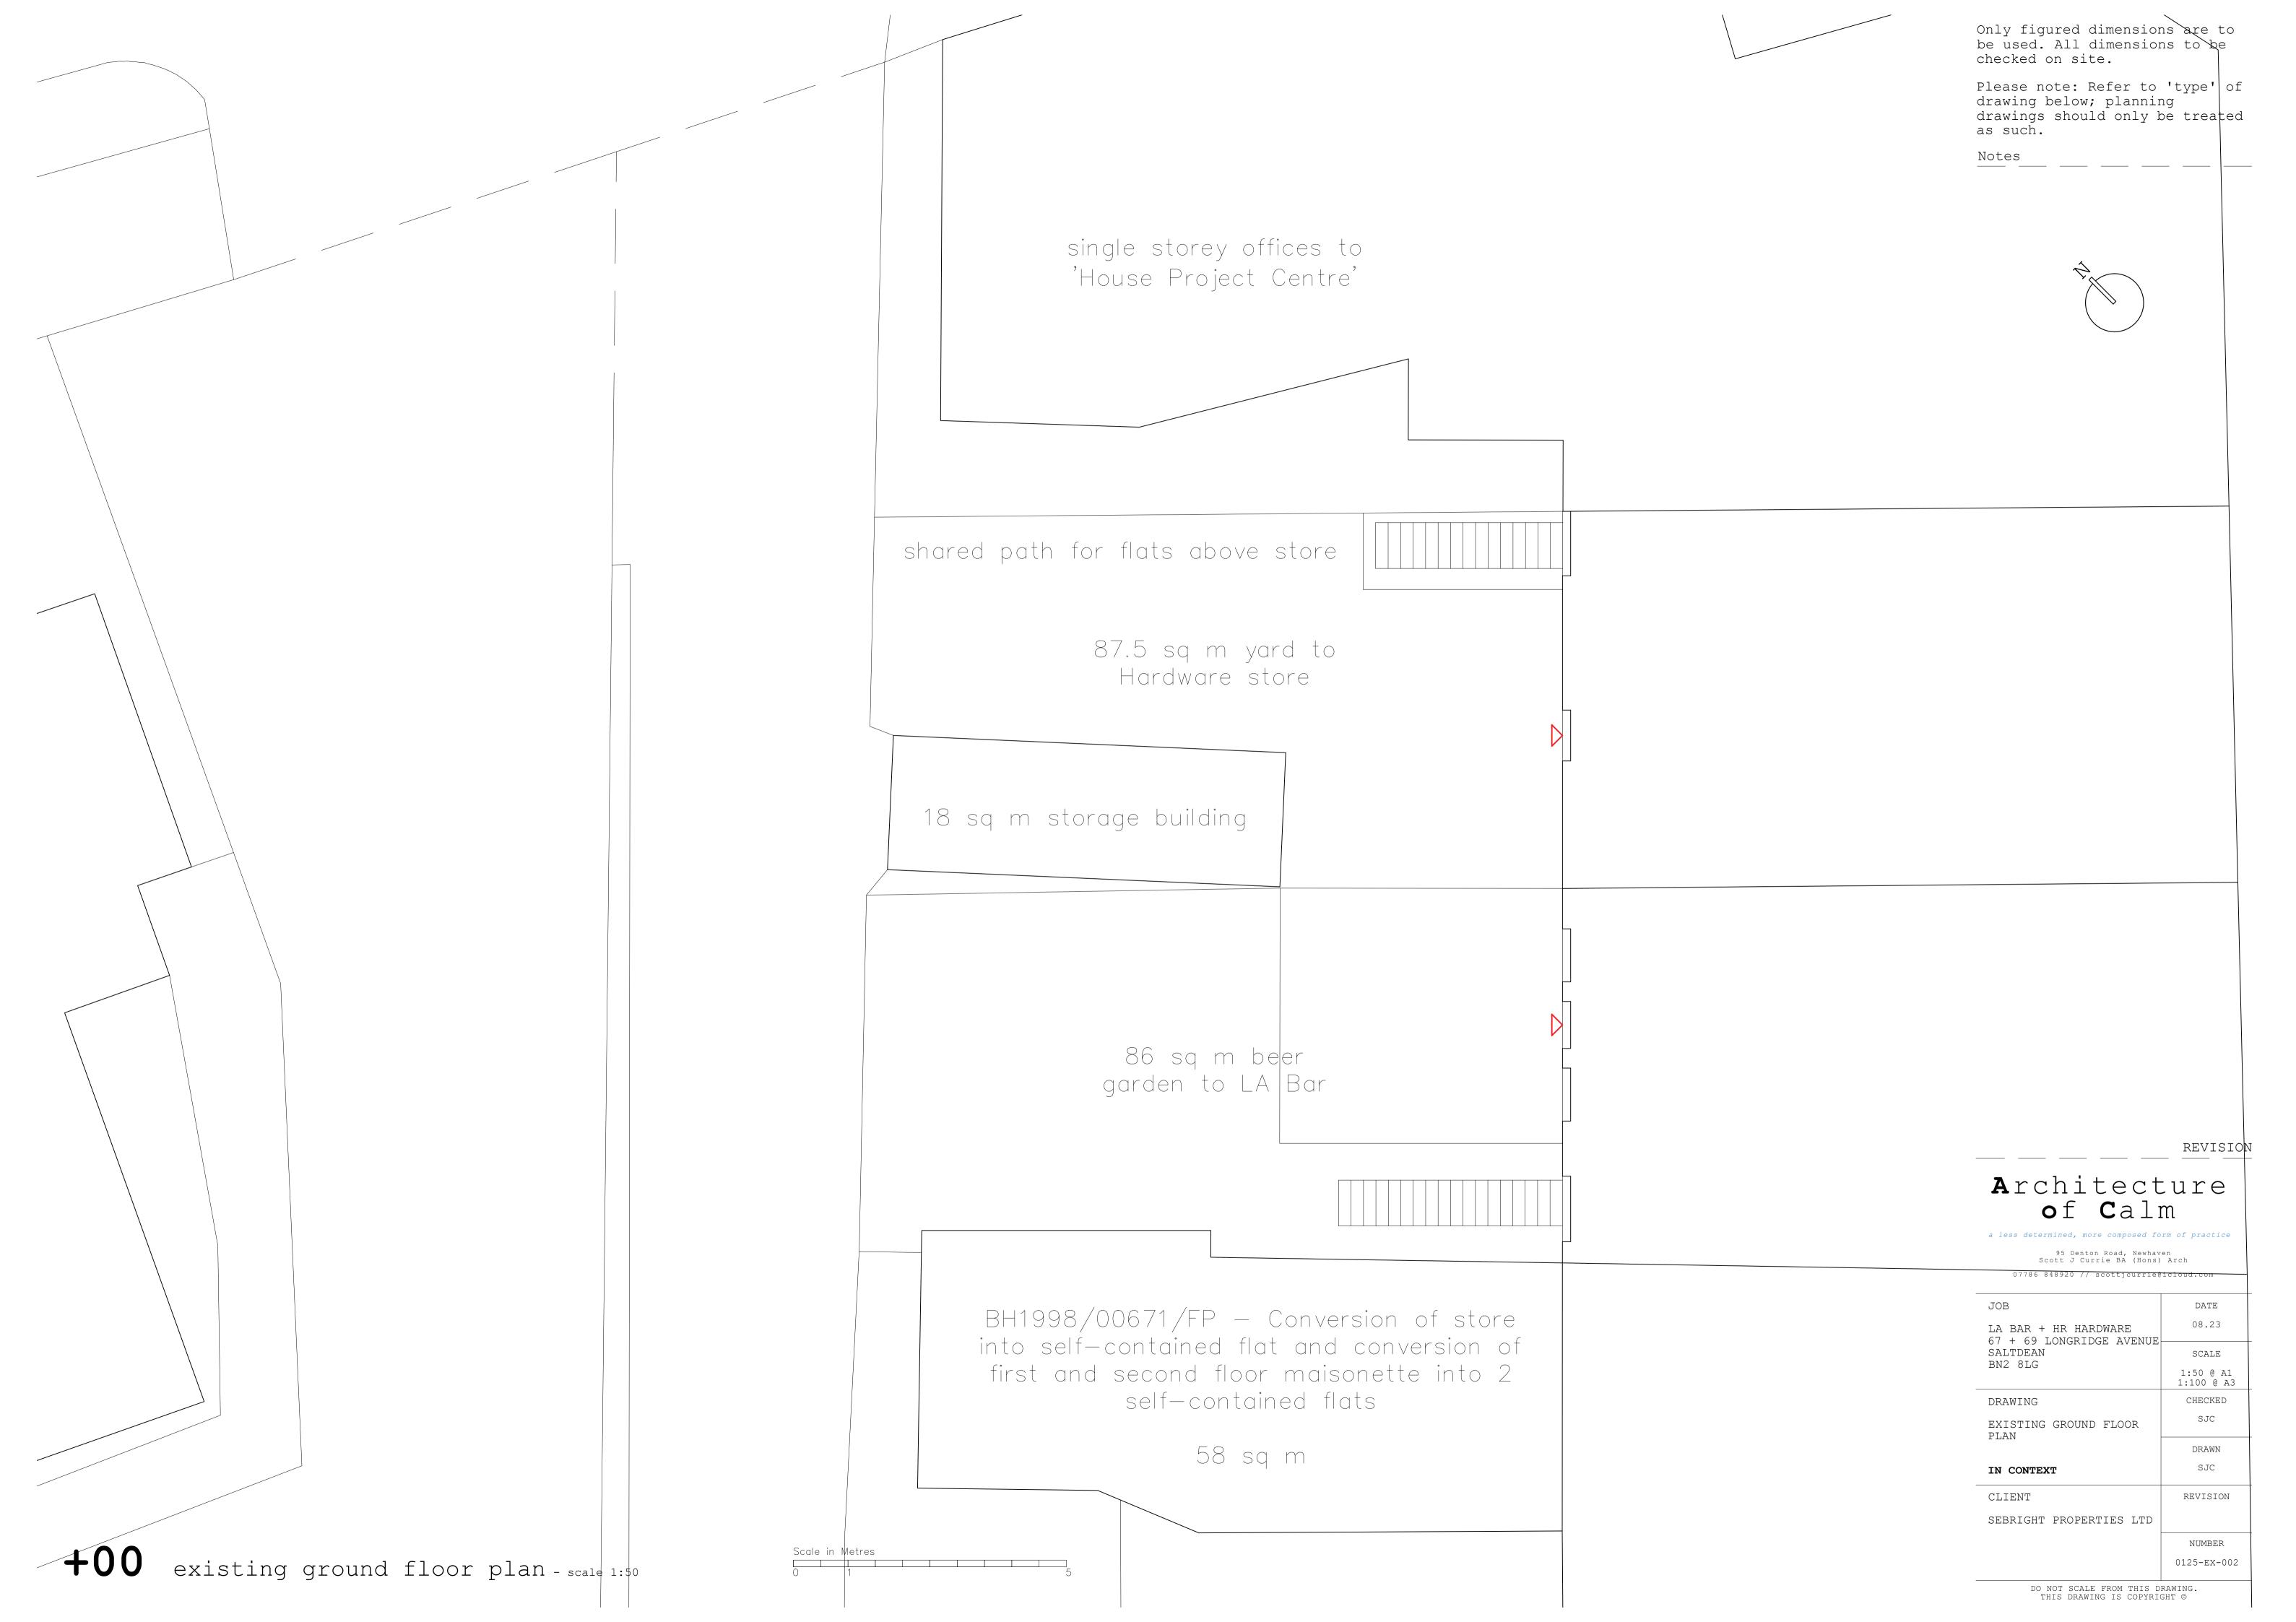

Garage

Ordnance Survey, (c) Crown Copyright 2023. All rights reserved. Licence number 100022432

+BP + LP Block plan(s) (above) + location pln (below) - scale 1:500/1250

Only figured dimensions are to be used. All dimensions to be checked on site.

Please note: Refer to 'type' of drawing below; planning drawings should only be treated as such.

Notes

REVISION