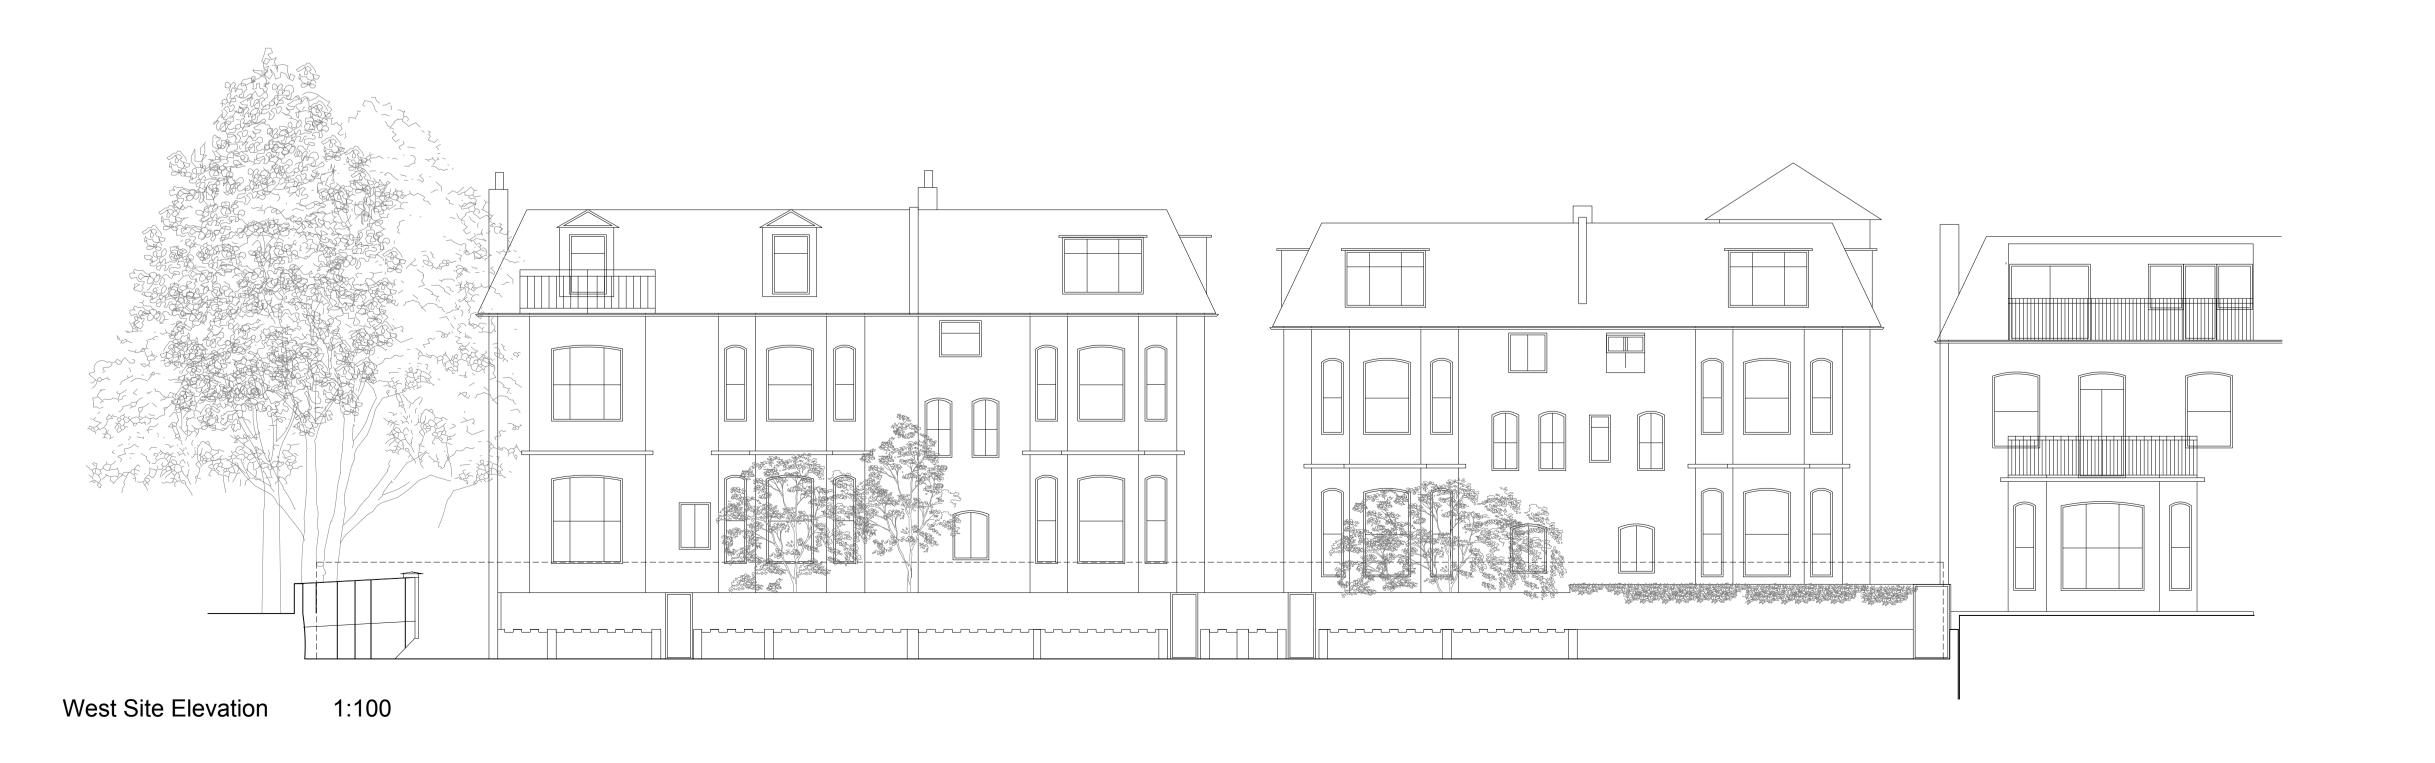

East Site Elevation 1:100

| www.abir.co.uk studio@abirarchitects.co.uk<br>Unit 1, Beta House, St John's Road, Hove, BN3 2FX, United Kingdom<br>Hove +44 (0)1273 724 384<br>Company No 06877117 VAT No 971 4147 17 |            |                                        | © ABIR Architects Ltd. Check all dimensions on site before work is undertaken. A goods, materials and workmanship to conform with current building regulations, BSS and COP's. |                                         |
|---------------------------------------------------------------------------------------------------------------------------------------------------------------------------------------|------------|----------------------------------------|--------------------------------------------------------------------------------------------------------------------------------------------------------------------------------|-----------------------------------------|
| others/EI                                                                                                                                                                             | checked by | riba work stage                        | date<br>Dec 22'                                                                                                                                                                | scale/original sheet size As shown @ A1 |
| Hove,<br>BN3 3PB                                                                                                                                                                      |            |                                        | MEASURED SURVEY                                                                                                                                                                |                                         |
| project<br>LRO 57-63 Willbury Road,                                                                                                                                                   |            | drawing title Existing Site Elevations |                                                                                                                                                                                |                                         |
| Skep Projects                                                                                                                                                                         |            | ofawing number 0697.EXG.0              | revision<br>002 A                                                                                                                                                              |                                         |