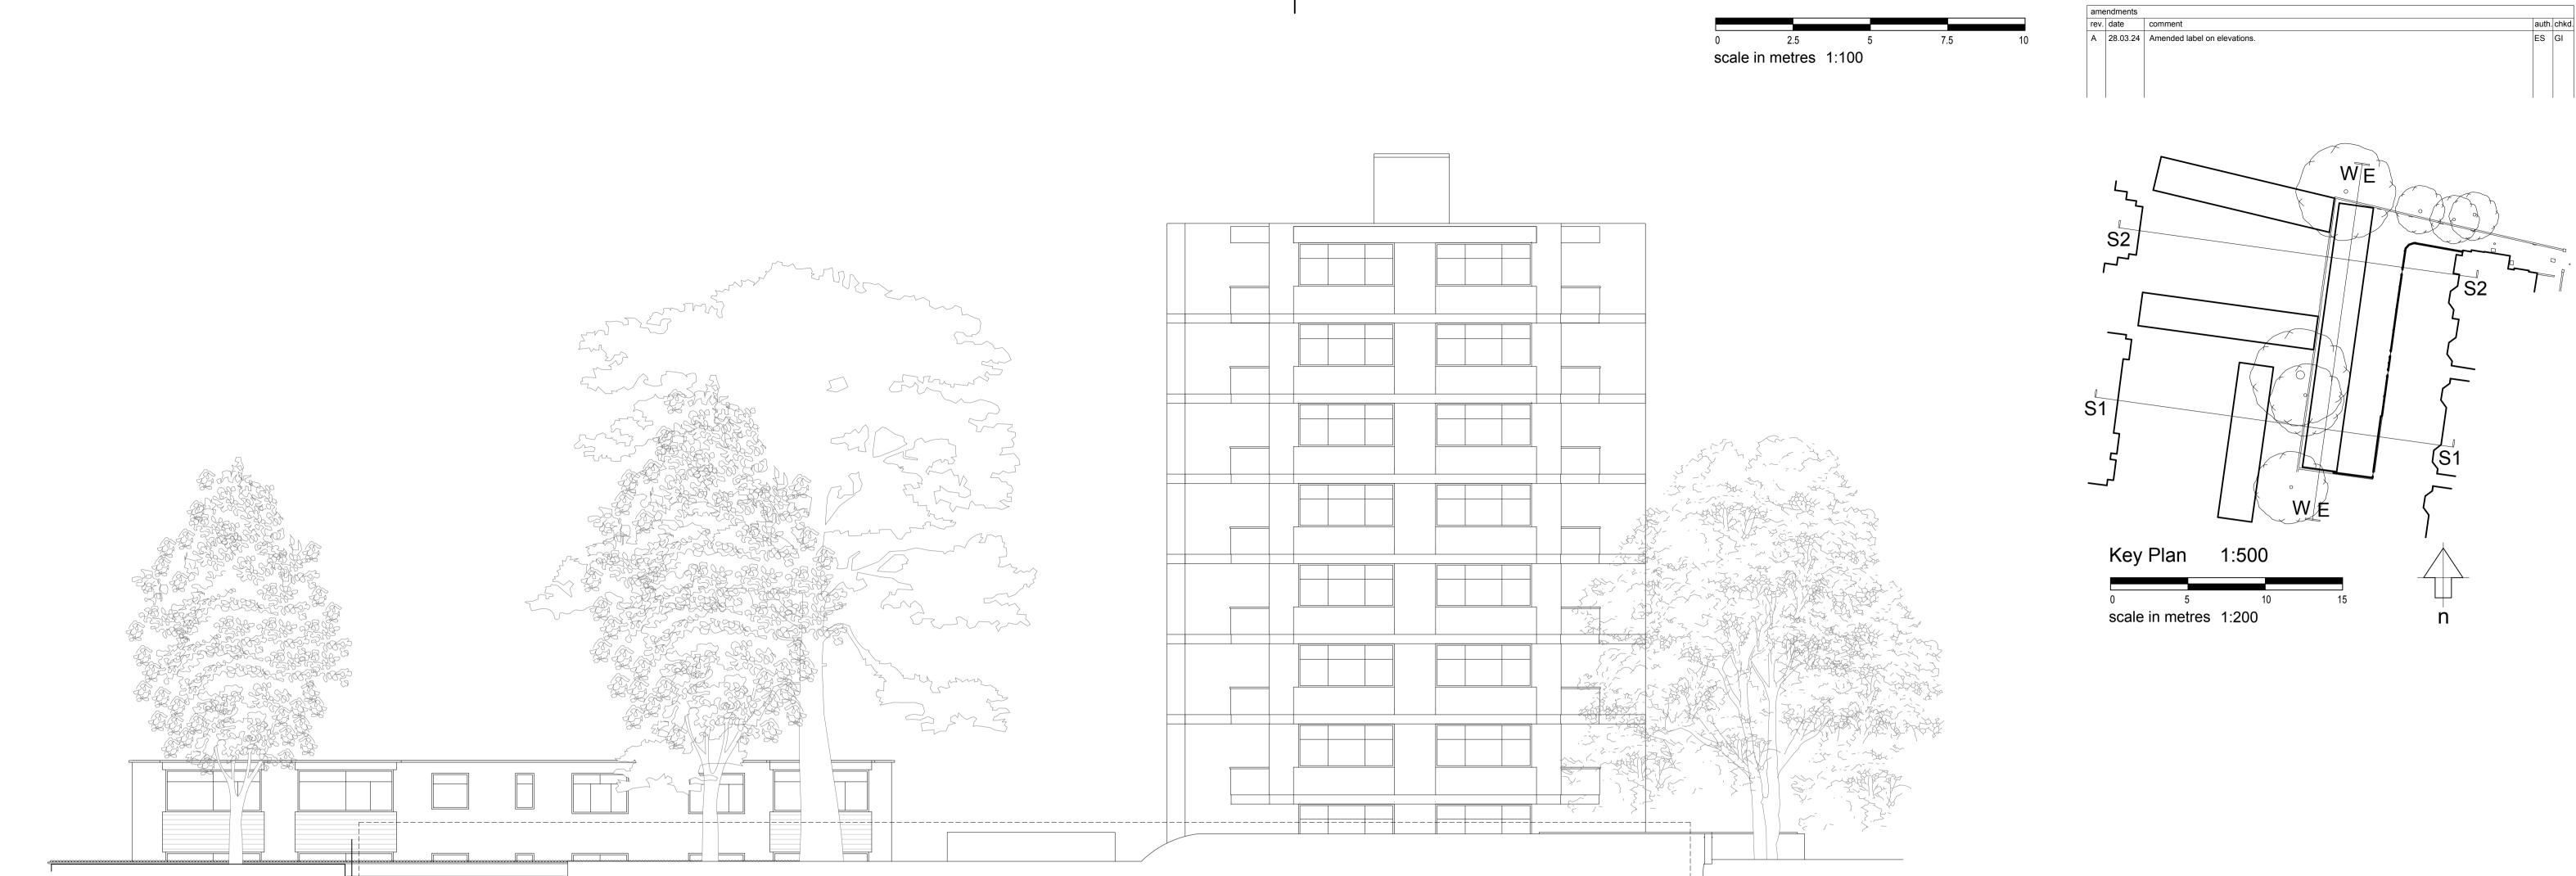

East Site Elevation 1:100

| www.abir.co.uk studio@abirarchitects.co.uk<br>Unit 1, Beta House, St John's Road, Hove, BN3 2FX, United Kingdom<br>Hove +44 (0)1273 724 384<br>Company No 06877117 VAT No 971 4147 17 |            |                                        | © ABIR Architects Ltd. Check all dimensions on site before work is undertaken. A goods, materials and workmanship to conform with current building regulations, BSS and COP's. |                                         |
|---------------------------------------------------------------------------------------------------------------------------------------------------------------------------------------|------------|----------------------------------------|-----------------------------------------------------------------------