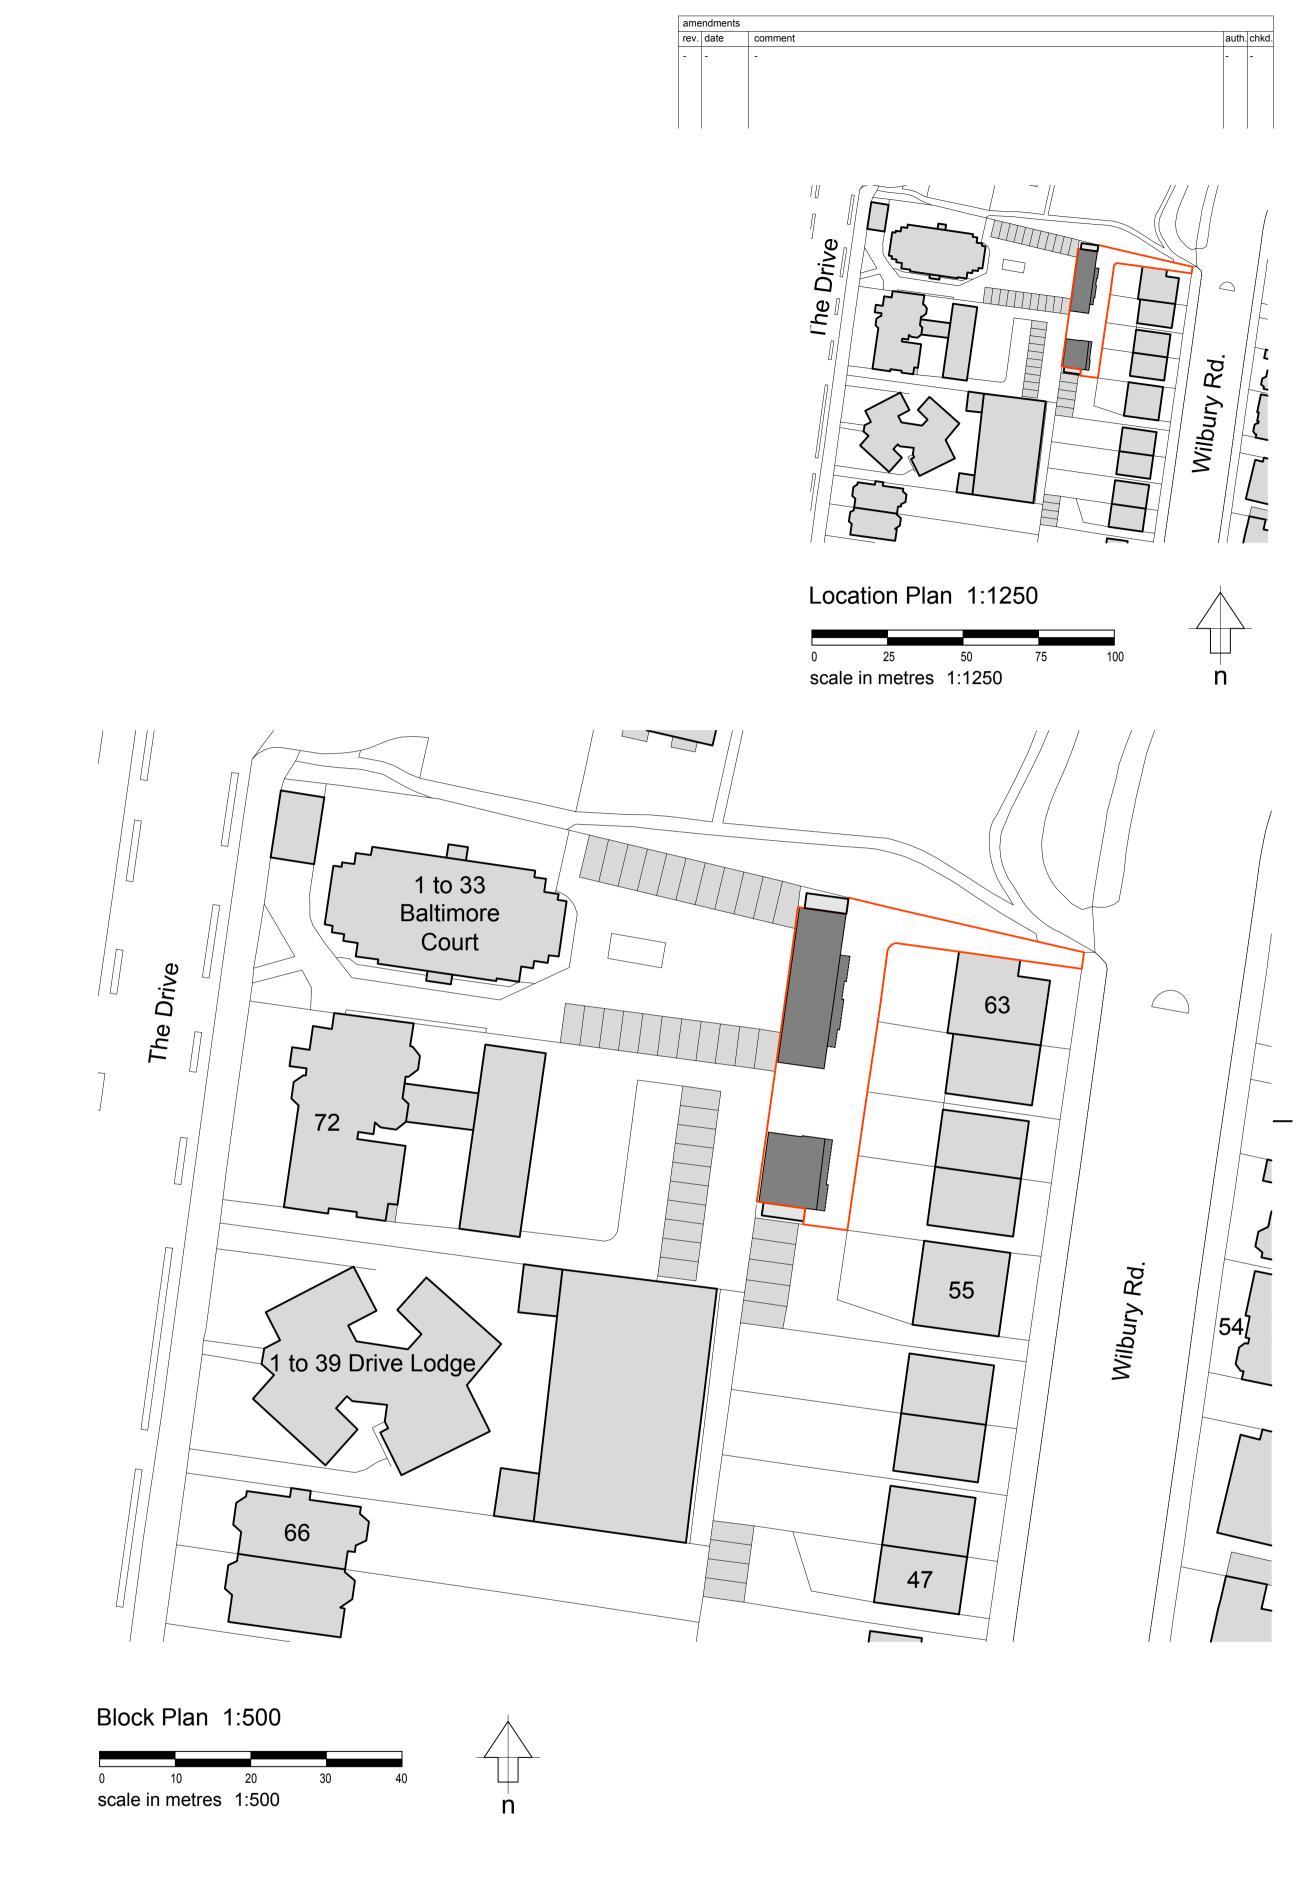

| www.abir.co.uk studio@abirarchitects.co.uk<br>Unit 1, Beta House, St John's Road, Hove, BN3 2FX, United Kingdom<br>Hove +44 (0)1273 724 384<br>Company No 06877117 VAT No 971 4147 17 |            | © ABIR Architects Ltd. Check all dimensions on site before work is undertaken.<br>goods, materials and workmanship to conform with current building regulations,<br>BSS and COP's. |          |                                         |
|---------------------------------------------------------------------------------------------------------------------------------------------------------------------------------------|------------|------------------------------------------------------------------------------------------------------------------------------------------------------------------------------------|----------|-----------------------------------------|
| erawn by                                                                                                                                                                              | checked by | riba work stage -                                                                                                                                                                  | Jan '24  | scale/original sheet size As shown @ A1 |
| BN3 3PB                                                                                                                                                                               |            | PLANNING                                                                                                                                                                           |          |                                         |
| Hove,                                                                                                                                                                                 |            | Location & Block Plans                                                                                                                                                             |          |                                         |
| LRO 57-63 Willbury Road,                                                                                                                                                              |            | Proposed Site Plan                                                                                                                                                                 |          |                                         |
| project                                                                                                                                                                               |            | drawing title                                                                                                                                                                      |          |                                         |
| Skep Projects                                                                                                                                                                         |            | 0697.PL.400                                                                                                                                                                        | _        |                                         |
| client                                                                                                                                                                                |            | drawing number                                                                                                                                                                     | revision |                                         |