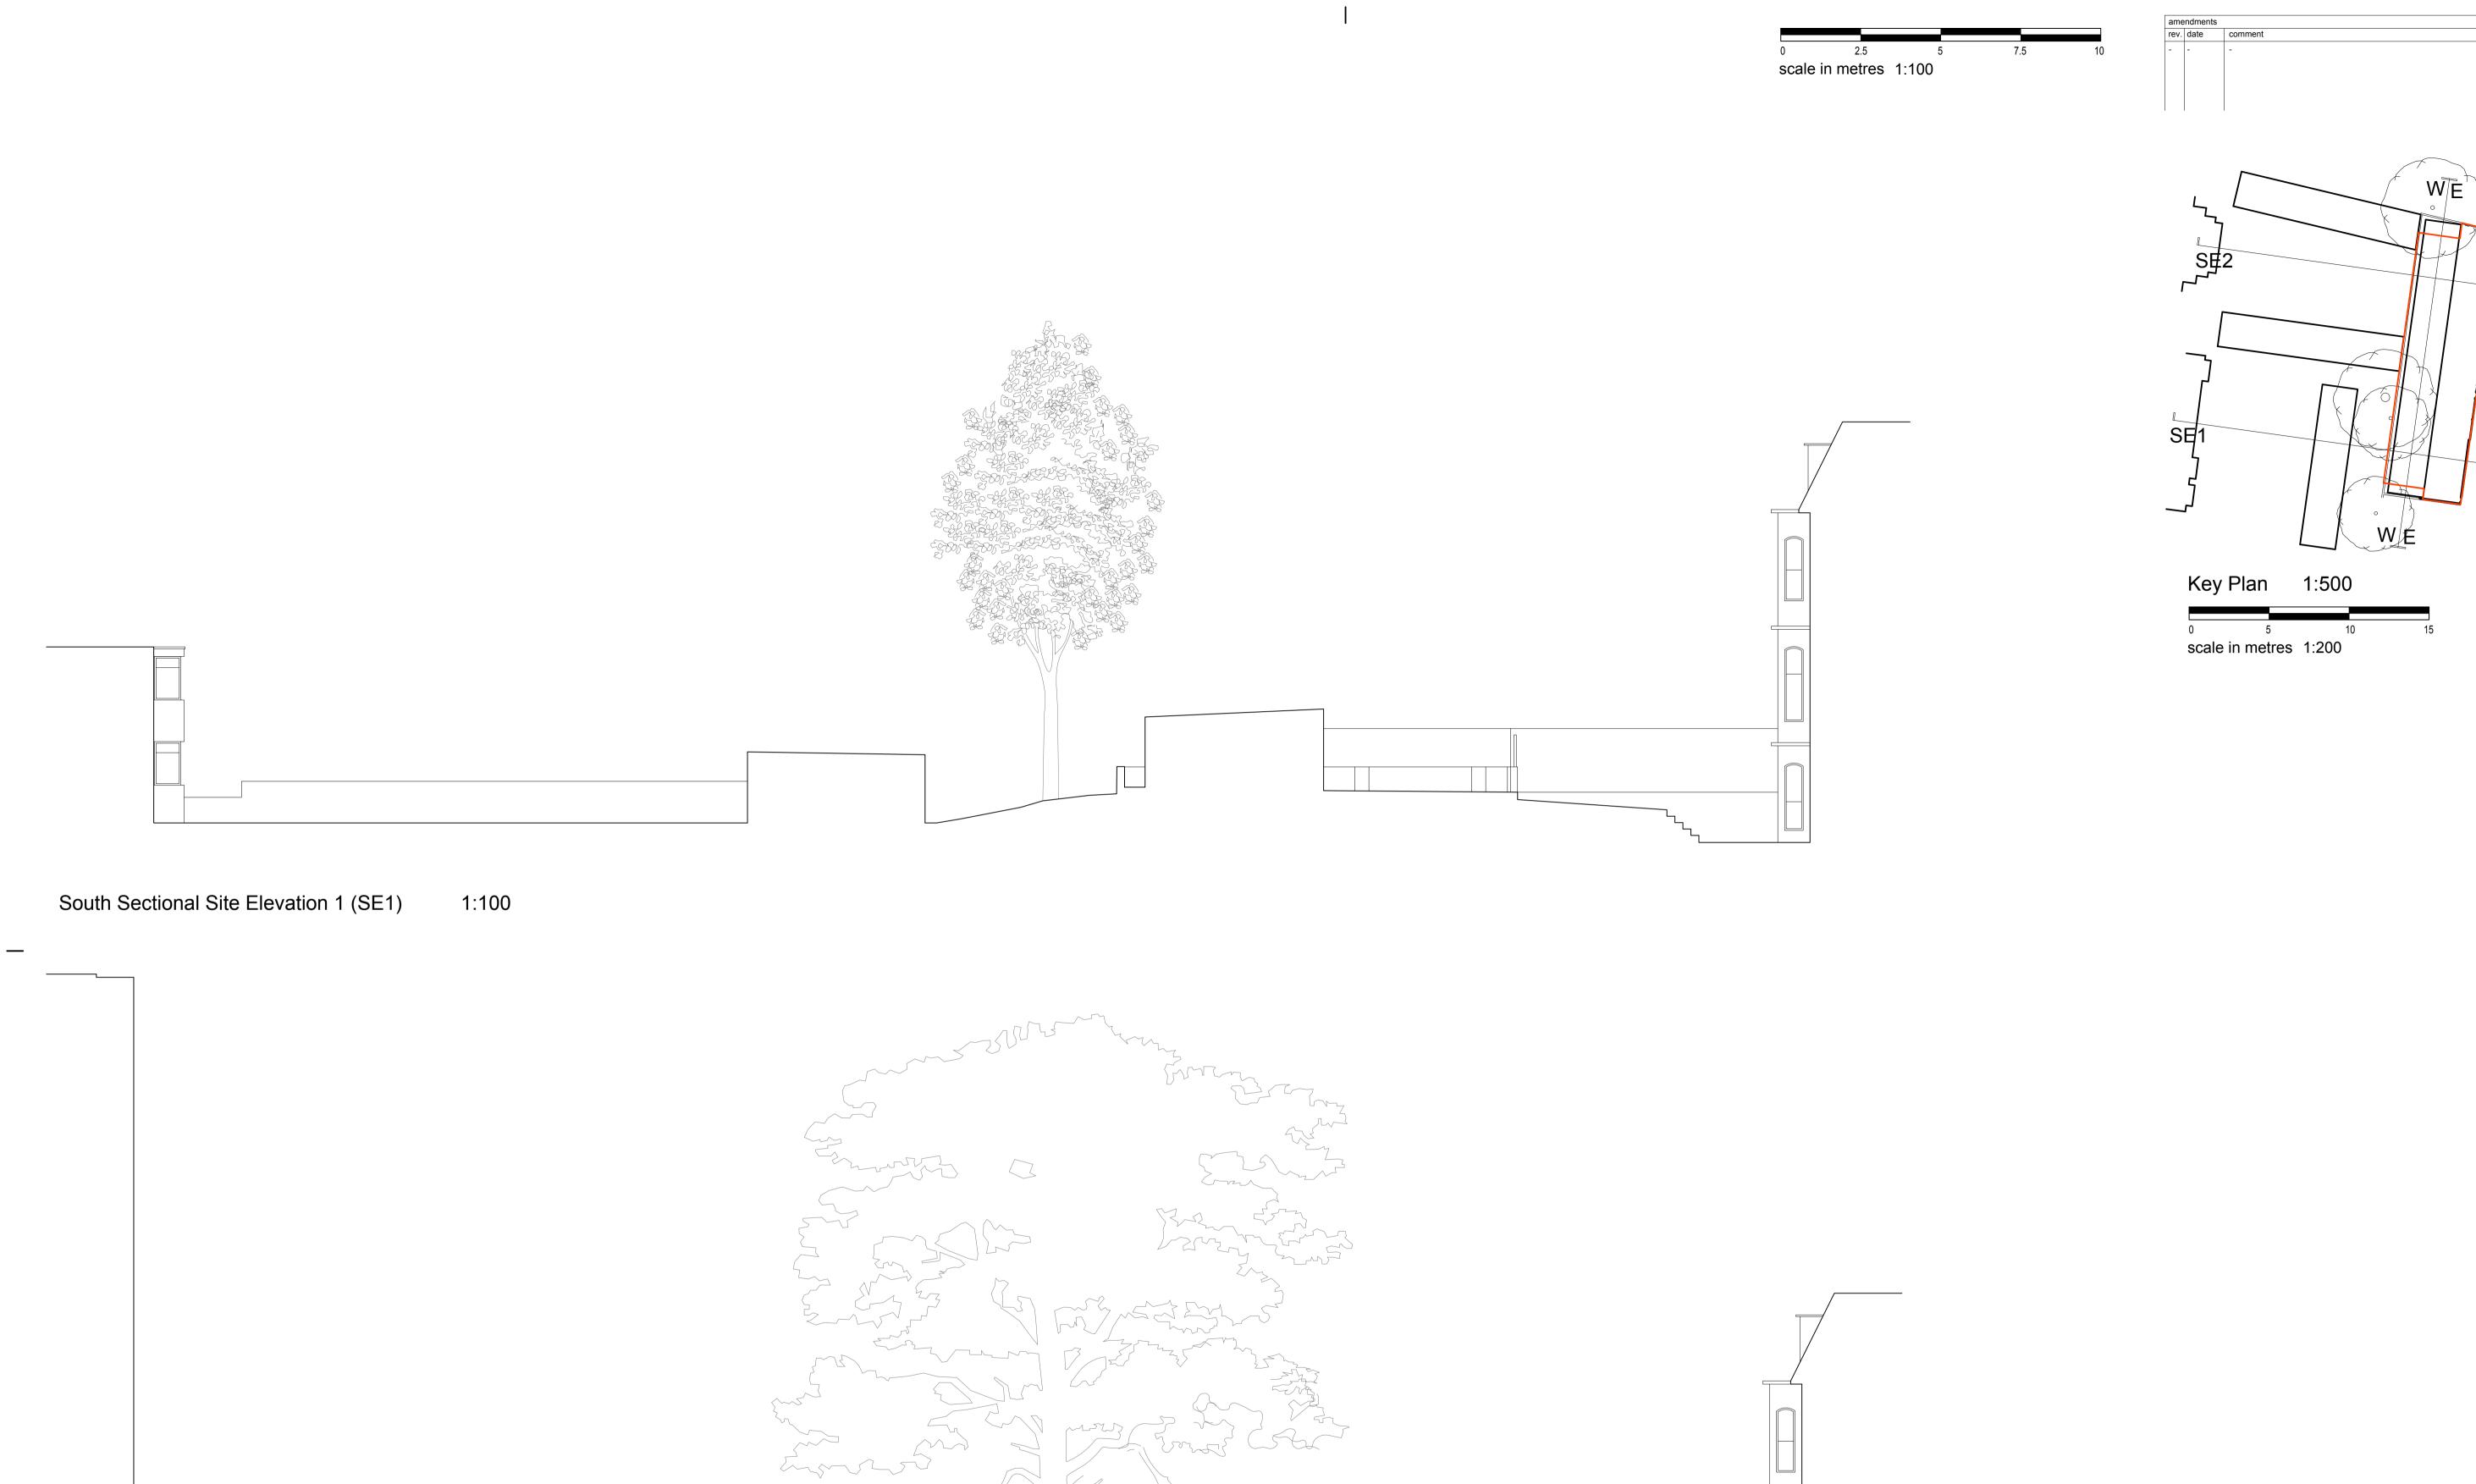

South Sectional Site Elevation 2 (SE2)

| www.abir.co.uk studio@abirarchitects.co.uk Unit 1, Beta House, St John's Road, Hove, BN3 2FX, United Kingdom Hove +44 (0)1273 724 384 Company No 06877117 VAT No 971 4147 17 |            |                 | © ABIR Architects Ltd. Check all dimensions on site before work is undertaken. All goods, materials and workmanship to conform with current building regulations, BSS and COP's. |                           |
|------------------------------------------------------------------------------------------------------------------------------------------------------------------------------|------------|-----------------|----------------------------------------------------------------------------------------------------------------------------------------------------------------------------------|---------------------------|
| Others/EI                                                                                                                                                                    | GI         | MS              | Dec 22'                                                                                                                                                                          | As shown @ A1             |
| drawn by                                                                                                                                                                     | checked by | riba work stage | date                                                                                                                                                                             | scale/original sheet size |
| BN3 3PB                                                                                                                                                                      |            |                 | MEASURED SURVEY                                                                                                                                                                  |                           |
| Hove,                                                                                                                                                                        |            |                 |                                                                                                                                                                                  |                           |
| LRO 57-63 Willbury Road,                                                                                                                                                     |            |                 | Existing Sectional Site Elevations                                                                                                                                               |                           |
| project                                                                                                                                                                      |            |                 | drawing title                                                                                                                                                                    |                           |
| Skep Projects                                                                                                                                                                |            |                 | 0697.EXG.003 _                                                                                                                                                                   |                           |
| client                                                                                                                                                                       |            |                 | drawing number                                                                                                                                                                   | revision                  |