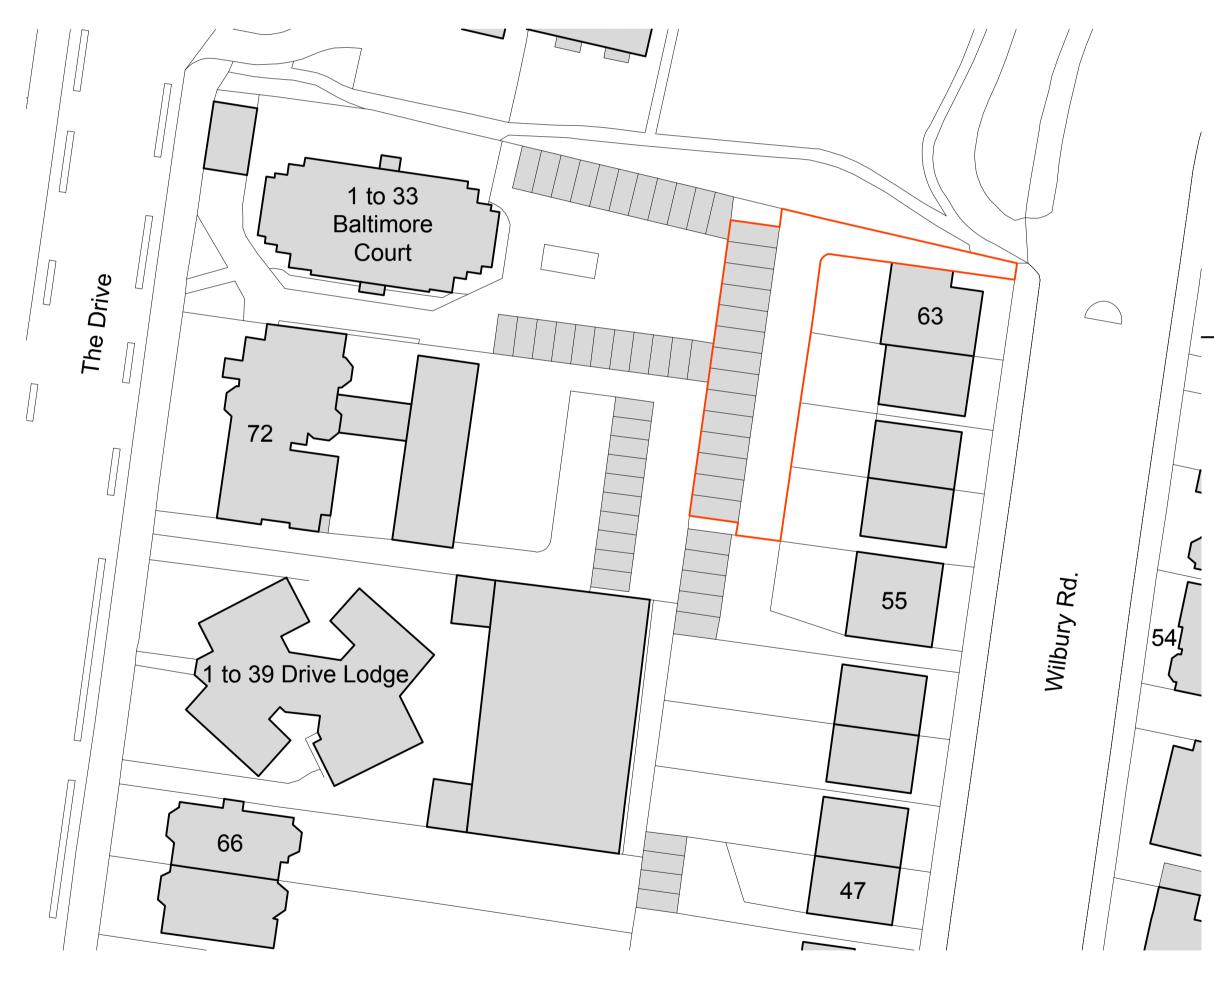

amendments
rev. date comment

| Skep Projects  project LRO 57-63 Willbury Road, Hove,                                                                                                                        |            |                 | drawing number 0697.EXG.0                                                                                                                                                       | revision                  |  |
|------------------------------------------------------------------------------------------------------------------------------------------------------------------------------|------------|-----------------|---------------------------------------------------------------------------------------------------------------------------------------------------------------------------------|---------------------------|--|
|                                                                                                                                                                              |            |                 | drawing title                                                                                                                                                                   |                           |  |
|                                                                                                                                                                              |            |                 | Existing Site Plan                                                                                                                                                              |                           |  |
|                                                                                                                                                                              |            |                 | Location & Block Plans                                                                                                                                                          |                           |  |
| BN3 3PB                                                                                                                                                                      |            |                 | MEASURED SURVEY                                                                                                                                                                 |                           |  |
| drawn by                                                                                                                                                                     | checked by | riba work stage | date                                                                                                                                                                            | scale/original sheet size |  |
| Others/EI                                                                                                                                                                    | GI         | MS              | Dec 22'                                                                                                                                                                         | As shown @ A1             |  |
| www.abir.co.uk studio@abirarchitects.co.uk Unit 1, Beta House, St John's Road, Hove, BN3 2FX, United Kingdom Hove +44 (0)1273 724 384 Company No 06877117 VAT No 971 4147 17 |            |                 | © ABIR Architects Ltd. Check all dimensions on site before work is undertaken. Al goods, materials and workmanship to conform with current building regulations, BSS and COP's. |                           |  |