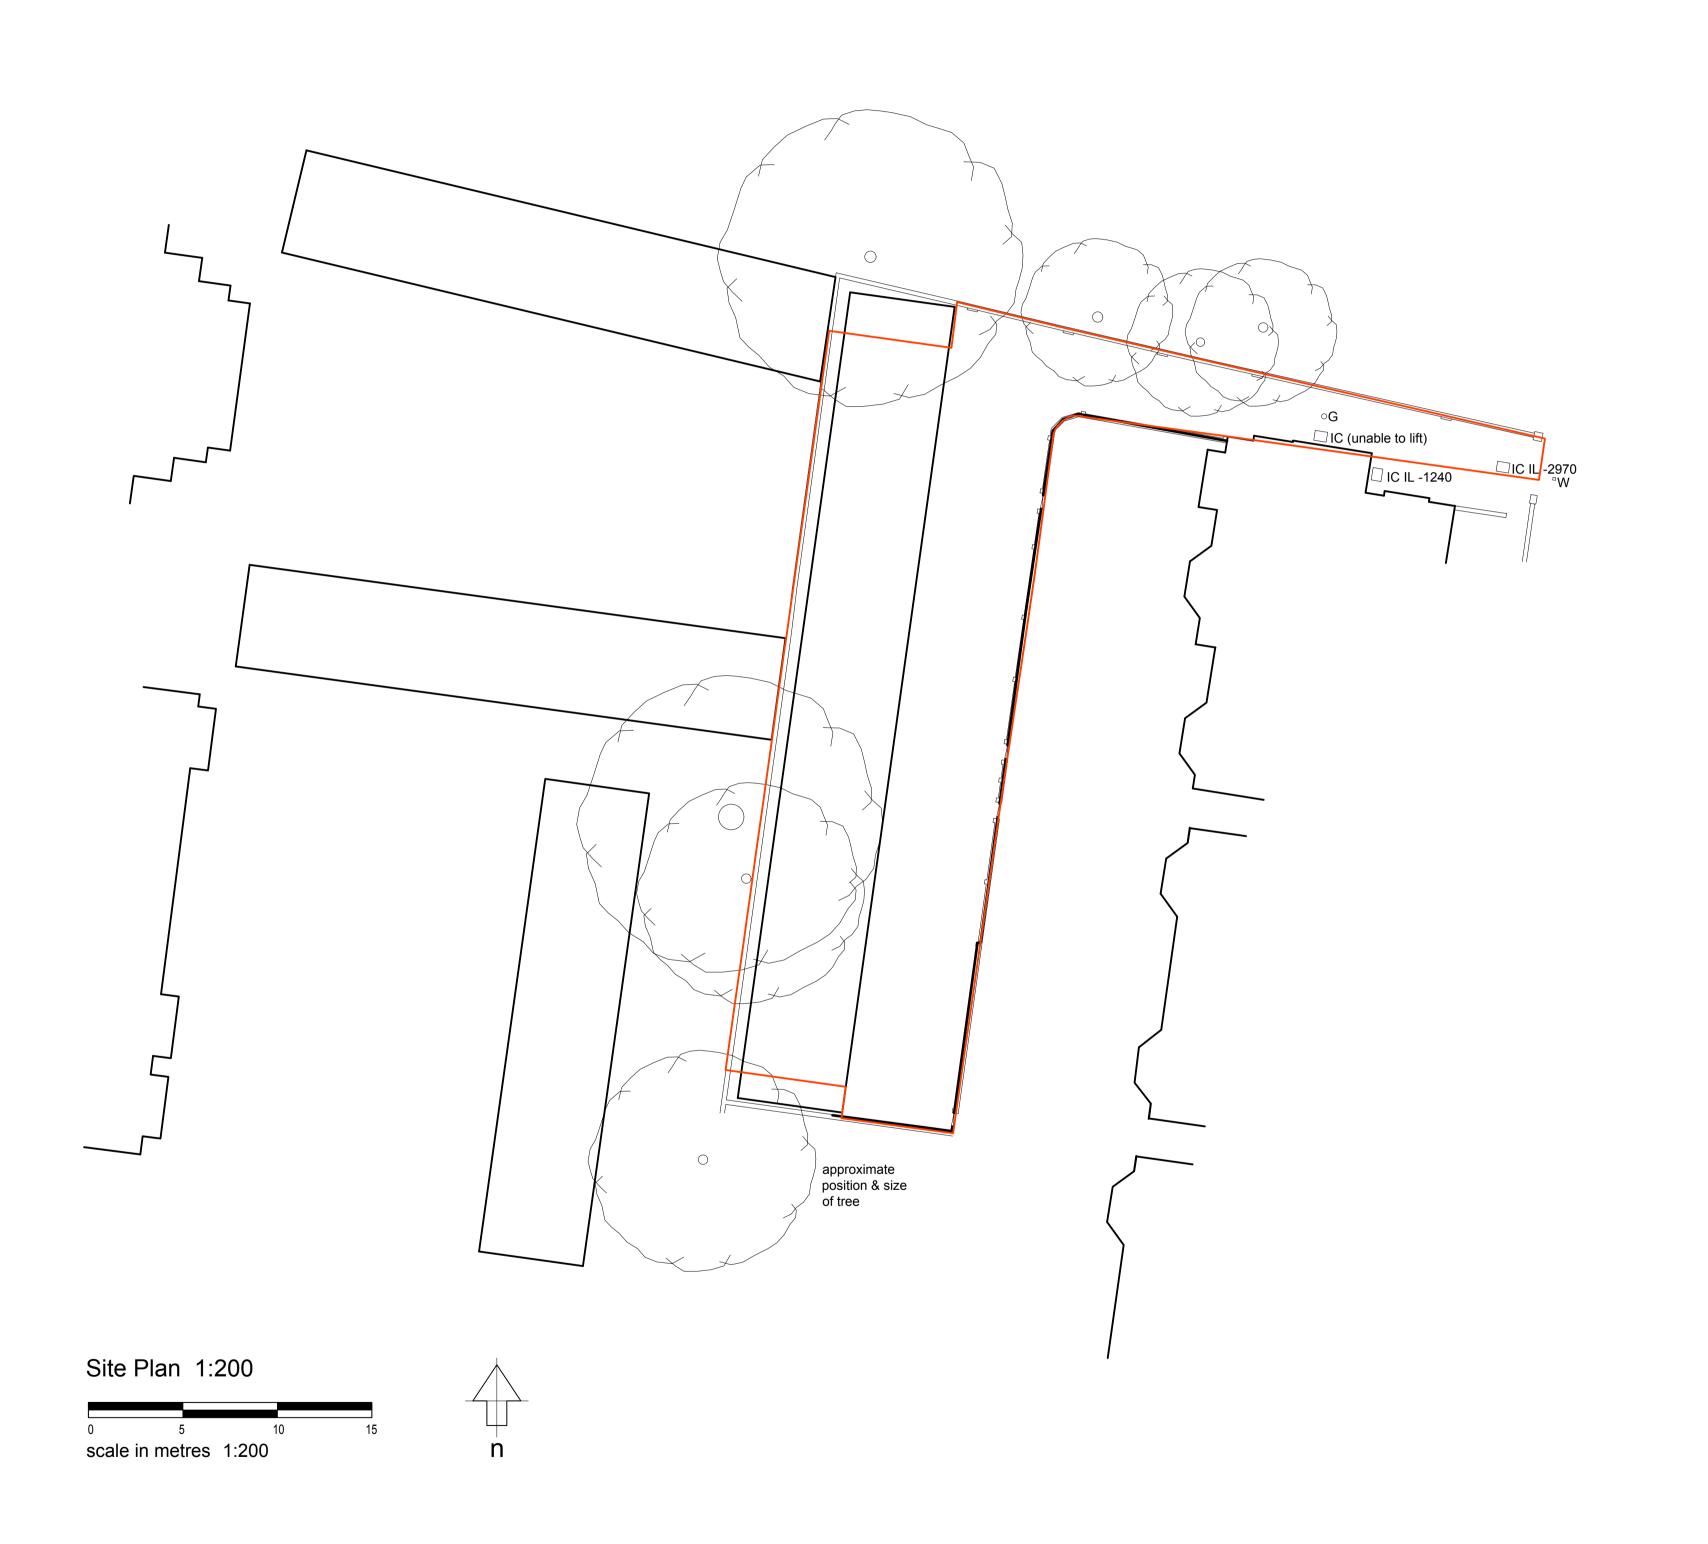

amendments
rev. date comment

| Skep Projects  project LRO 57-63 Willbury Road, Hove,                                                                                                                        |            |                 | drawing number 0697.EXG.0                                                                                                                                                       | revision                  |  |
|------------------------------------------------------------------------------------------------------------------------------------------------------------------------------|------------|-----------------|---------------------------------------------------------------------------------------------------------------------------------------------------------------------------------|---------------------------|--|
|                                                                                                                                                                              |            |                 | drawing title                                                                                                                                                                   |                           |  |
|                                                                                                                                                                              |            |                 | Existing Site Plan                                                                                                                                                              |                           |  |
|                                                                                                                                                                              |            |                 | Location & Block Plans                                                                                                                                                          |                           |  |
| BN3 3PB                                                                                                                                                                      |            |                 | MEASURED SURVEY                                                                                                                                                                 |                           |  |
| drawn by                                                                                                                                                                     | checked by | riba work stage | date                                                                                                                                                                            | scale/original sheet size |  |
| Others/EI                                                                                                                                                                    | GI         | MS              | Dec 22'                                                                                                                                                                         | As shown @ A1             |  |
| www.abir.co.uk studio@abirarchitects.co.uk Unit 1, Beta House, St John's Road, Hove, BN3 2FX, United Kingdom Hove +44 (0)1273 724 384 Company No 06877117 VAT No 971 4147 17 |            |                 | © ABIR Architects Ltd. Check all dimensions on site before work is undertaken. Al goods, materials and workmanship to conform with current building regulations, BSS and COP's. |                           |  |