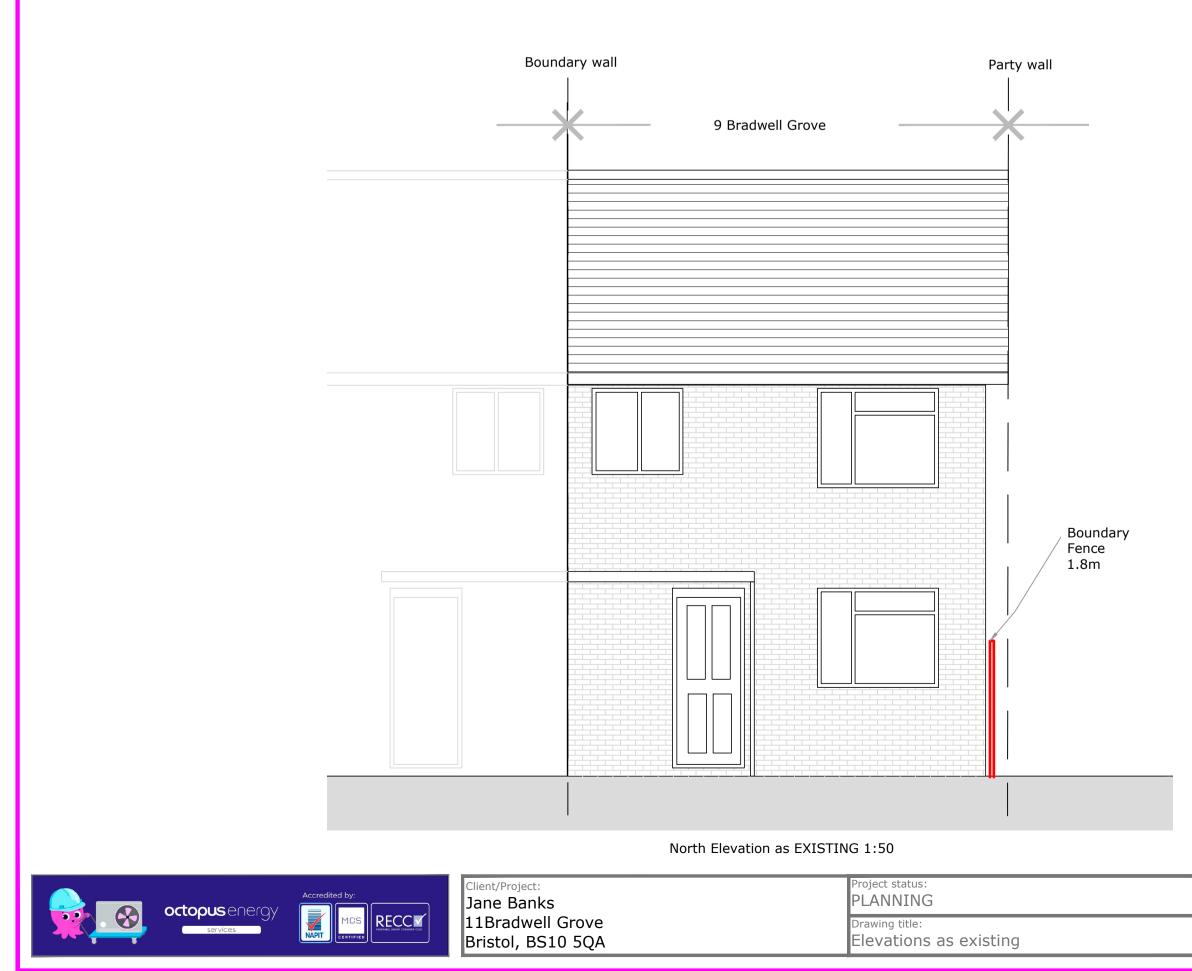

East Elevation as EXISTING 1:50

\_\_\_\_\_

© Octopus Energy 2023

South Elevation as EXISTING 1:50

|      |                                                                   |     |       | _ |       |
|------|-------------------------------------------------------------------|-----|-------|---|-------|
| Rev: | Description:                                                      | By: | Date: | L | 1.100 |
|      | Description: Installation of 1No air source heat pump to the rear |     |       |   | 1:100 |
|      |                                                                   |     |       |   | 1:50  |