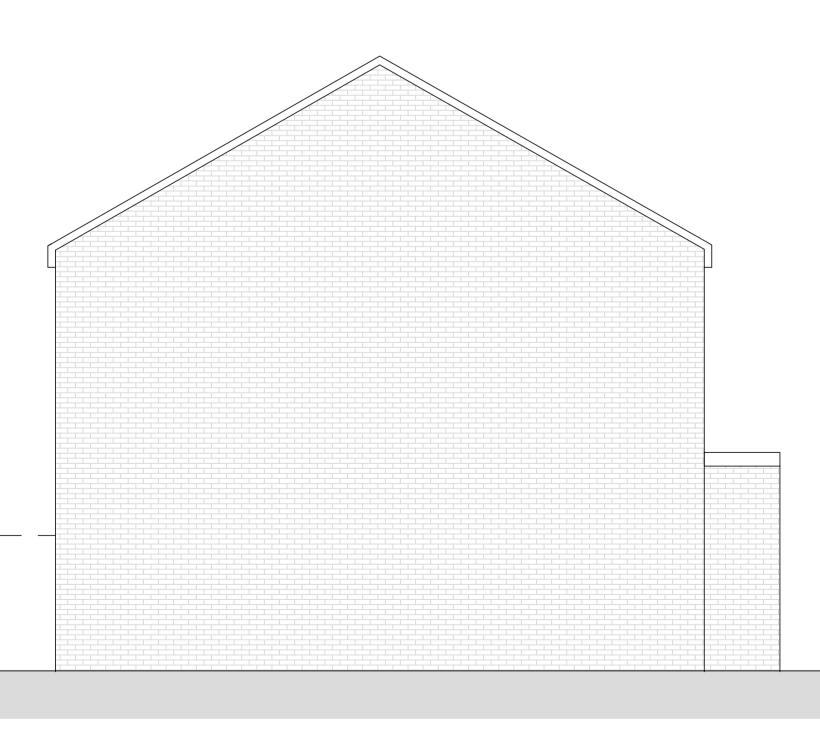

East Elevation as EXISTING 1:50

\_\_\_\_\_

© Octopus Energy 2023

South Elevation as EXISTING 1:50

|      |                                                                   |     |       | _ |       |
|------|-------------------------------------------------------------------|-----|-------|---|-------|
| Rev: | Description:                                                      | By: | Date: | L | 1.100 |
|      | Description: Installation of 1No air source heat pump to the rear |     |       |   | 1:100 |
|      |                                                                   |     |       |   | 1:50  |