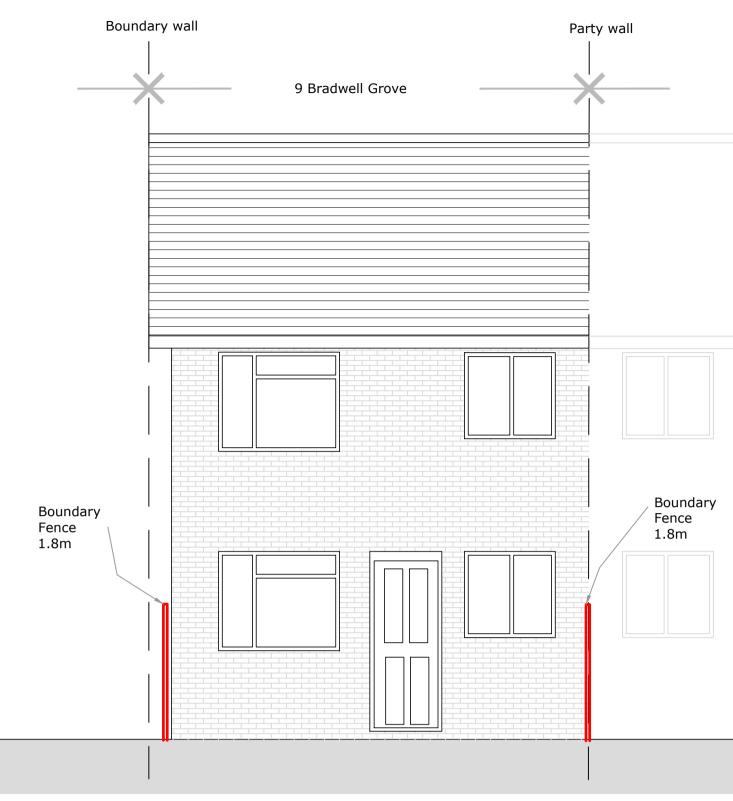

East Elevation as EXISTING 1:50

\_\_\_\_\_

© Octopus Energy 2023

South Elevation as EXISTING 1:50

|      |                                                                   |     |       | _ |       |
|------|-------------------------------------------------------------------|-----|-------|---|-------|
| Rev: | Description:                                                      | By: | Date: | L | 1.100 |
|      | Description: Installation of 1No air source heat pump to the rear |     |       |   | 1:100 |
|      |                                                                   |     |       |   | 1:50  |