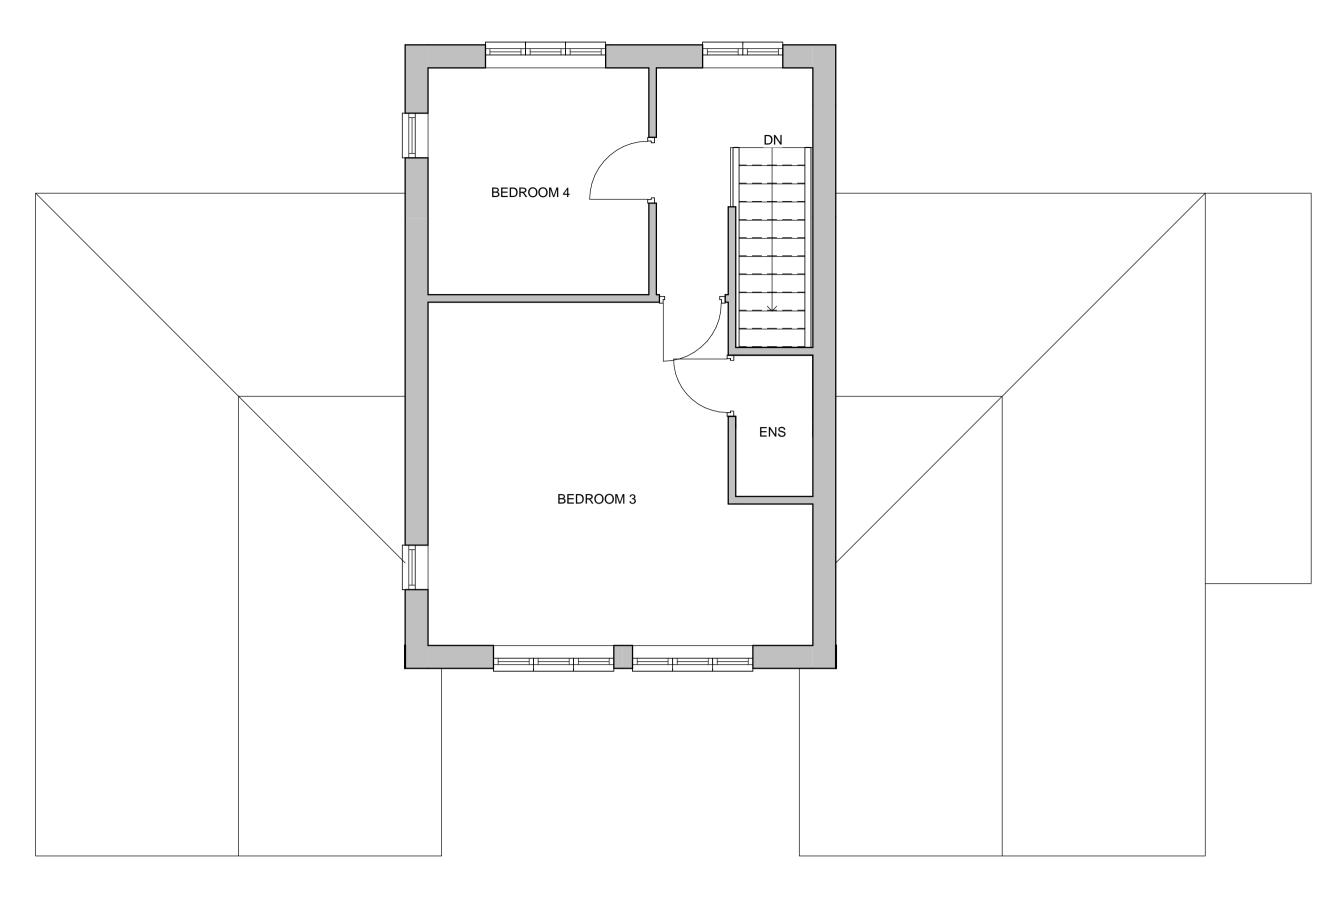

Pirst Floor
1:50

1 Ground Floor
1:50

**Front Elevation**1:100

Rear Elevation
1:100

5 Side Elevation 1

6 Side Elevation 2
1:100

Copyright of this drawing is vested in the Designer and it must not be copied or reproduced without consent. Only figured dimensions are to be taken from this drawing. All contractors must visit the site and be responsible for taking and checking all dimensions relative to their work. Notify the Designer immediately of any variation between drawings and site conditions.