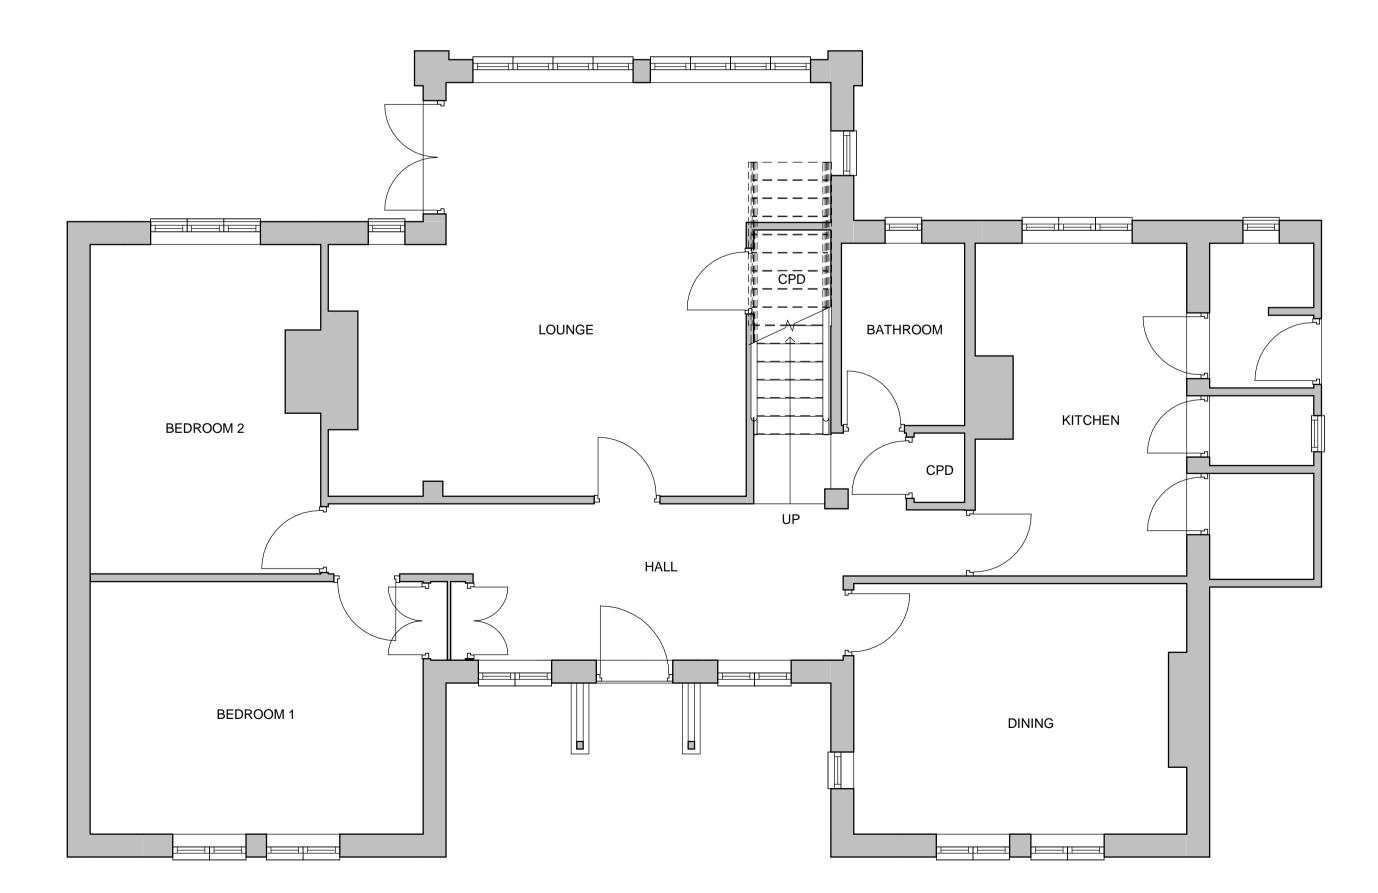

Pirst Floor
1:50

1 Ground Floor
1:50

**Front Elevation**1:100

Rear Elevation
1:100

5 Side Elevation 1

6 Side Elevation 2
1:100

Copyright of this drawing is vested in the Designer and it must not be copied or reproduced without consent. Only figured dimensions are to be taken from this drawing. All contractors must visit the site and be responsible for taking and checking all dimensions relative to their work. Notify the Designer immediately of any variation between drawings and site conditions.