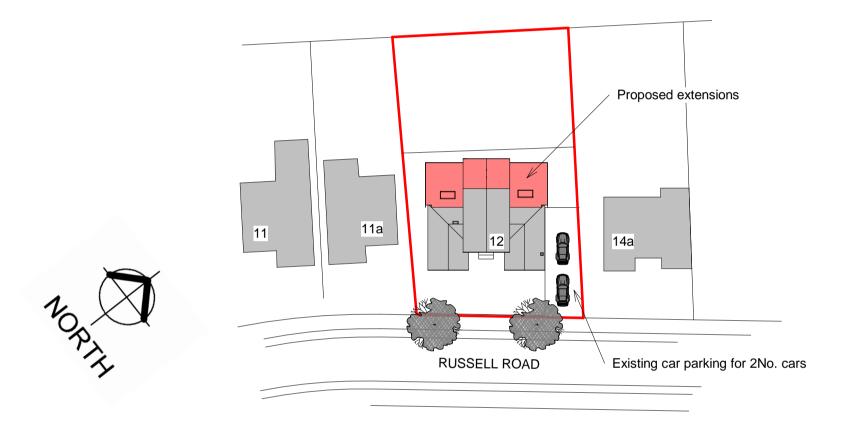

Rear Elevation
1:100

4 Side Elevation 2
1:100

1 Site 1:500

APSE BUILDING DESIGN LTD
01562 911139

Copyright of this drawing is vested in the Designer and it must not be copied or reproduced without consent. Only figured dimensions are to be taken from this drawing. All contractors must visit the site and be responsible for taking and checking all dimensions relative to their work. Notify the Designer immediately of any variation between drawings and site conditions.

It is assumed that all works on this drawing will be carried out by a competent contractor working, where appropriate, to an approved method statement.

PROJECT

PROPOSED EXTENSIONS

TITLI

12 RUSSELL ROAD, KIDDERMINSTER