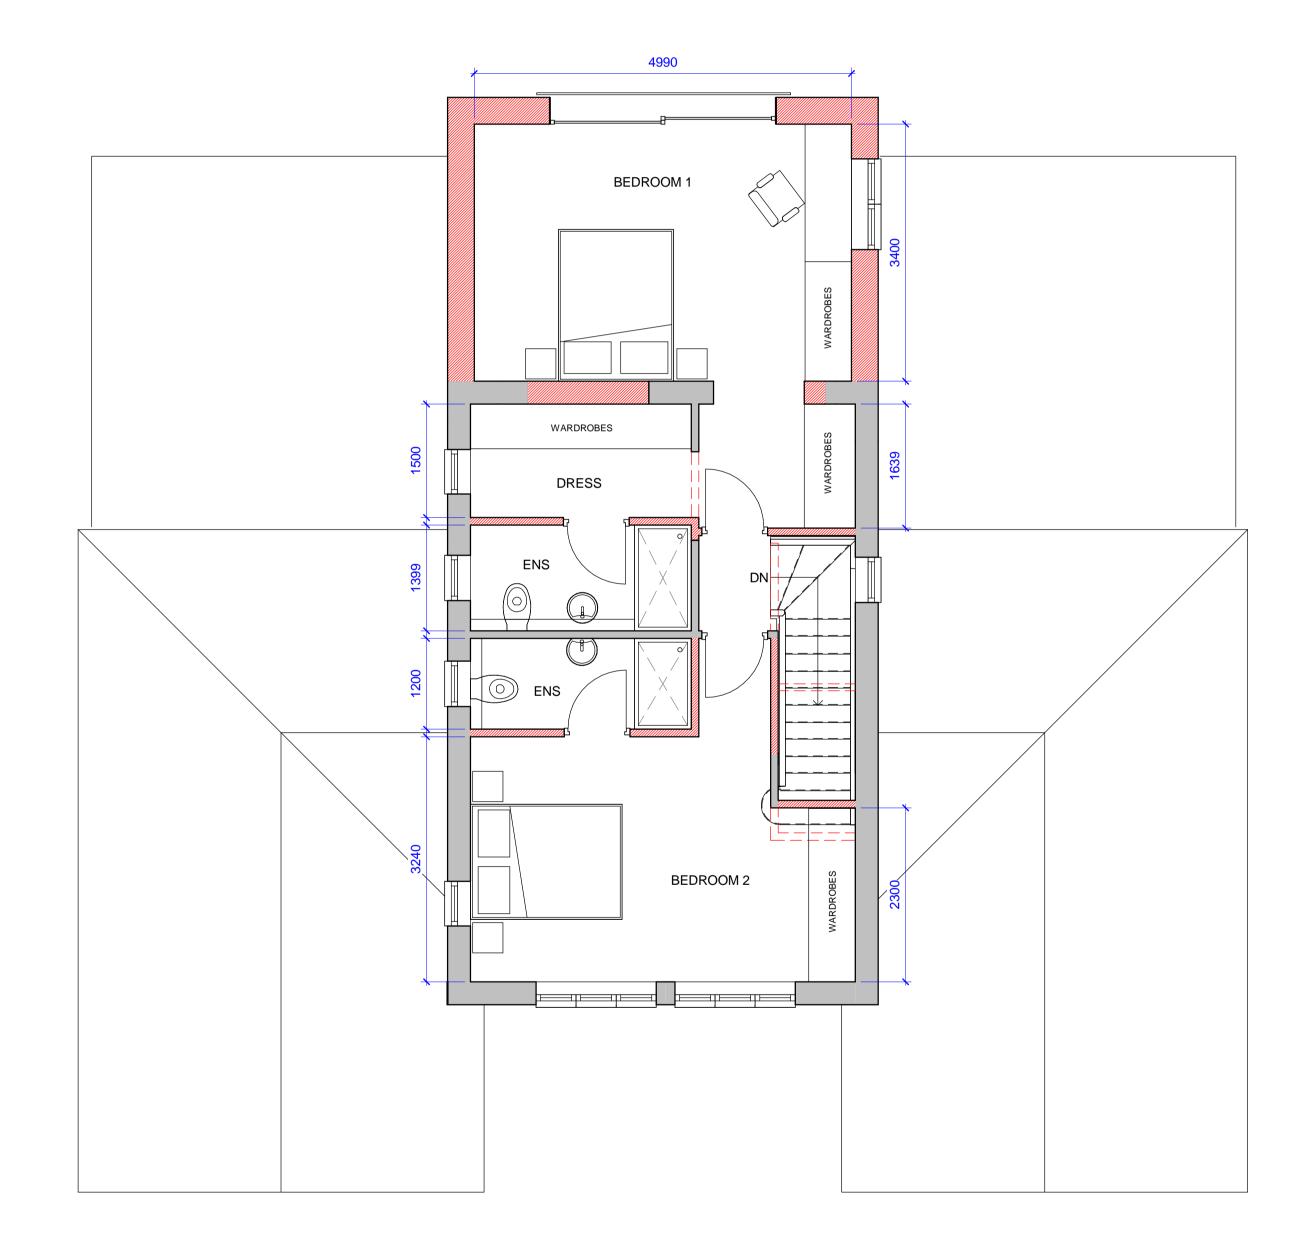

Rear Elevation
1:100

4 Side Elevation 2
1:100





1 Site 1:500

APSE BUILDING DESIGN LTD
01562 911139

Copyright of this drawing is vested in the Designer and it must not be copied or reproduced without consent. Only figured dimensions are to be taken from this drawing. All contractors must visit the site and be responsible for taking and checking all dimensions relative to their work. Notify the Designer immediately of any variation between drawings and site conditions.

Where drawings are based on survey information received, surveys are available on request.
All drawings to be read in conjunction with all relevant Structural and M&E Engineers drawings and specifications.

It is assumed that all works on this drawing will be carried out by a competent contractor working, where appropriate, to an approved method statement.





PROJE