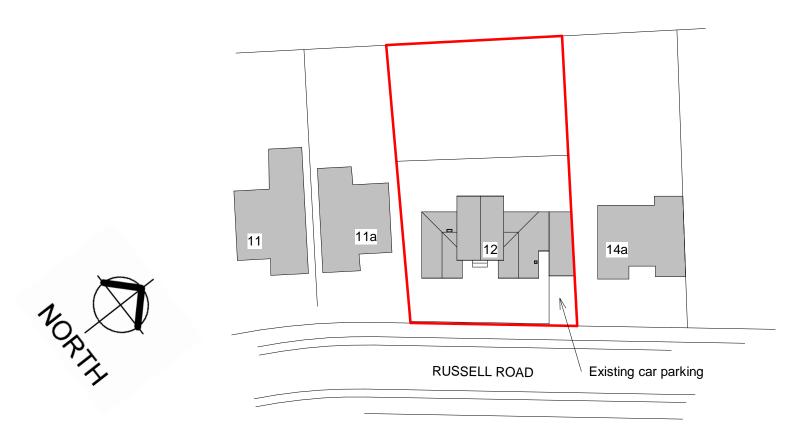

|  | PROJECT SURVEY AS EXISTING     | CLIENT             | MR. D. DAWSON  |
|--|--------------------------------|--------------------|----------------|
|  | CONVET //C EXISTING            | Date<br>19/06/2023 |                |
|  | 12 RUSSELL ROAD, KIDDERMINSTER | Drawn by<br>JG     | DRAWING NUMBER |
|  |                                | Checked by<br>SG   | 4414-02        |