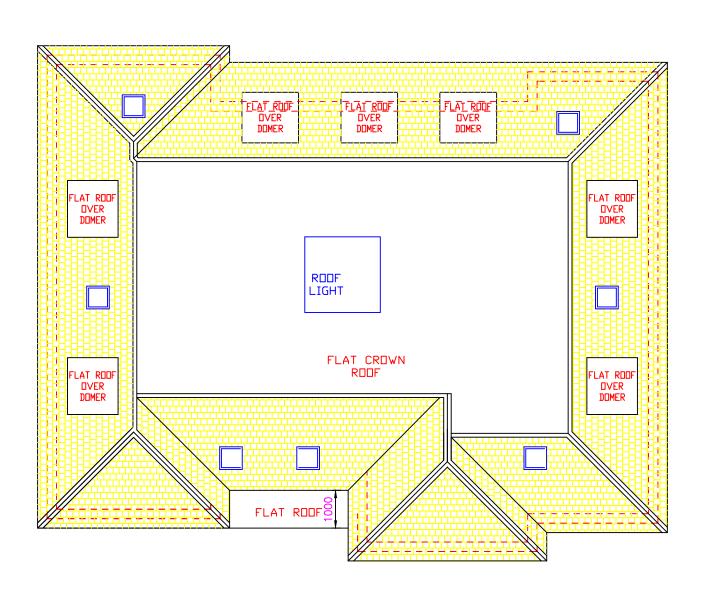

**40 WISE LANE** MILL HILL project 34 UPHILL ROAD - MILL HILL - LONDON NW7 4PP **LONDON NW7 2RE** 

MOB: 07946 872537

drawing no. HD1477/1005 REV. contract no. HD1477 date 04/2024

PROPOSED LOFT & ROOF PLANS