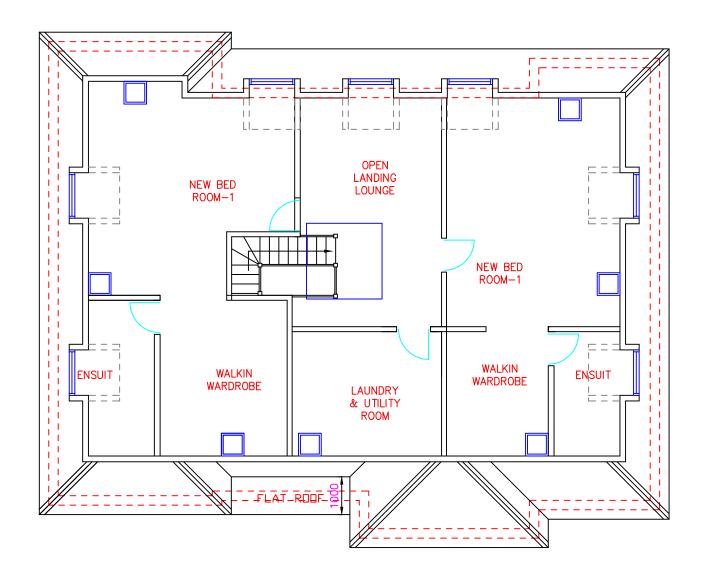

**40 WISE LANE** MILL HILL project 34 UPHILL ROAD - MILL HILL - LONDON NW7 4PP **LONDON NW7 2RE** 

MOB: 07946 872537

drawing no. HD1477/1005 REV. contract no. HD1477 date 04/2024

PROPOSED LOFT & ROOF PLANS