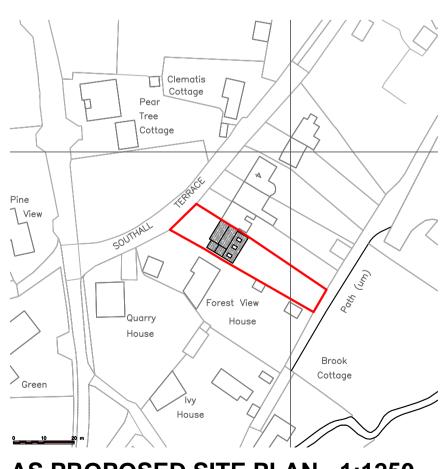

## FOR PLANNING ONLY

AS EXISTING BLOCK PLAN - 1:500

AS PROPOSED SITE PLAN - 1:1250

NOTES 1) ALL DIMENSIONS TO BE CHECKED ONSITE PRIOR TO CONSTRUCTION (INTERNAL DIMS MAY CHANGE DEPENDING ON EXTERNAL WALL CONSTRUCTION METHOD)