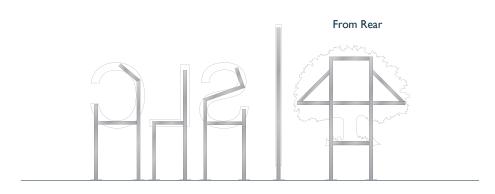

#### **NORTH EAST ELEVATION**

REF:Tree logo with SLC text

Sign Type: Built-up rim and return lettering, powder-coated to standard white RAL colour

Complete with 5mm opal acrylic faces

Fixed on a pre-fabricated steel frame

Illumination: Cool white LED's

Overall Logo Size: 5343mm x 1769mm

Date: 22.01.24

Ref No. 51905

Project: Student Loan Company

Designer: GB

### NORTH EAST ELEVATION Page 4 of 4

REF:Tree logo with SLC text

Sign Type: Built-up rim and return lettering, powder-coated to standard white RAL colour

Complete with 5mm opal acrylic faces

Fixed on a pre-fabricated steel frame

Illumination: Cool white LED's

Overall Logo Size: 5343mm x 1769mm

All framing design and dimensions to be confirmed by Structural Engineer

Date: 22.01.24

Ref No. 51905

Project: Student Loan Company

Designer: GB