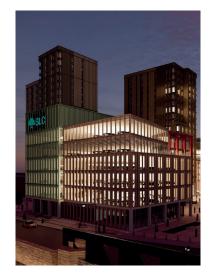

#### **NORTH EAST ELEVATION**

REF:Tree logo with SLC text

Sign Type: Built-up rim and return lettering, powder-coated to standard white RAL colour

Complete with 5mm opal acrylic faces

Fixed on a pre-fabricated steel frame

Illumination: Cool white LED's

Overall Logo Size: 5343mm x 1769mm

Date: 22.01.24

Ref No. 51905

Project: Student Loan Company

Designer: GB

### NORTH EAST ELEVATION Page 4 of 4

REF:Tree logo with SLC text

Sign Type: Built-up rim and return lettering, powder-coated to standard white RAL colour

Complete with 5mm opal acrylic faces

Fixed on a pre-fabricated steel frame

Illumination: Cool white LED's

Overall Logo Size: 5343mm x 1769mm

All framing design and dimensions to be confirmed by Structural Engineer

Date: 22.01.24

Ref No. 51905

Project: Student Loan Company

Designer: GB