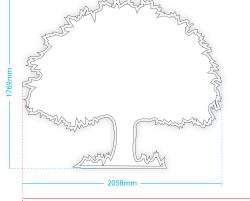

Illumination: Cool white LED's Overall Size: 5343mm x 1769mm

### Colour Option One

2058mm - 5343mm

Approx. 300cd/m2

Date: 22.01.24 Ref No. 51905

Project: Student Loan Company

Designer: GB