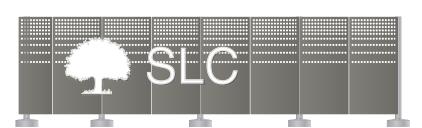

## STUDENT LOAN COMPANY

#### WEST ELAEVATION - Fixing Method Two

Page I of 4

REF:Tree logo with SLC text

Sign Type: Built-up rim and return lettering, powder-coated to standard white RAL colour

Threaded rod to rear of letters for fixing Complete with 5mm opal acrylic faces

Illumination: Cool white LED's Overall Size: 5343mm x 1769mm