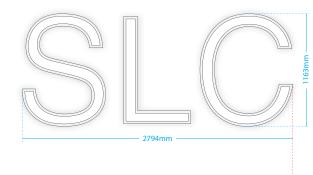

Illumination: Cool white LED's Overall Size: 5343mm x 1769mm

### Colour Option One

2058mm - 5343mm

Approx. 300cd/m2

Date: 22.01.24 Ref No. 51905

Project: Student Loan Company

Designer: GB