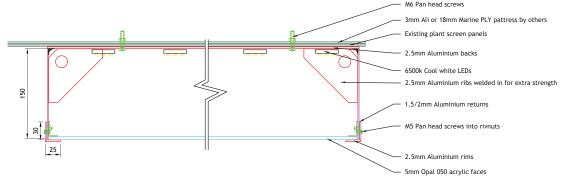

#### WEST ELAEVATION - Fixing Method Two

Page I of 4

REF:Tree logo with SLC text

Sign Type: Built-up rim and return lettering, powder-coated to standard white RAL colour

Threaded rod to rear of letters for fixing Complete with 5mm opal acrylic faces

Illumination: Cool white LED's Overall Size: 5343mm x 1769mm

### WEST ELAEVATION - Fixing Method Two

Page 2 of 4

REF:Tree logo with SLC text

Sign Type: Built-up rim and return lettering, powder-coated to standard white RAL colour

Threaded rod to rear of letters for fixing

Complete with 5mm opal acrylic faces

Illumination: Cool white LED's Overall Size: 5343mm x 1769mm