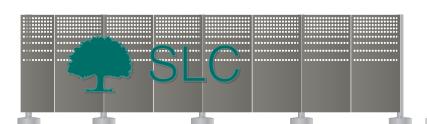

### Colour Option One

2058mm - 5343mm

Approx. 300cd/m2

Date: 22.01.24 Ref No. 51905

Project: Student Loan Company

Designer: GB