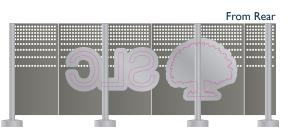

#### **NORTH EAST ELEVATION**

REF:Tree logo with SLC text

Sign Type: Built-up rim and return lettering, powder-coated to standard white RAL colour

Complete with 5mm opal acrylic faces

Fixed on a pre-fabricated steel frame

Illumination: Cool white LED's

Overall Logo Size: 5343mm x 1769mm

Date: 22.01.24

Ref No. 51905

Project: Student Loan Company

Designer: GB