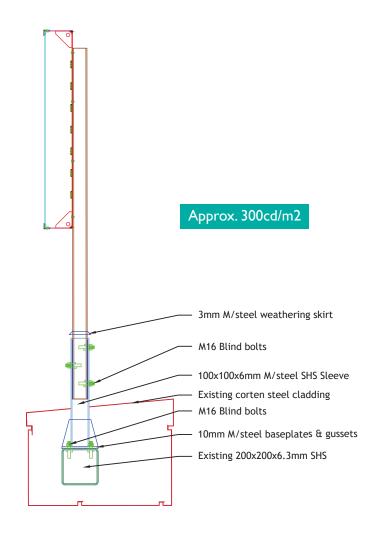

#### **NORTH EAST ELEVATION**

REF:Tree logo with SLC text

Sign Type: Built-up rim and return lettering, powder-coated to standard white RAL colour

Complete with 5mm opal acrylic faces

Fixed on a pre-fabricated steel frame

Illumination: Cool white LED's

Overall Logo Size: 5343mm x 1769mm

Date: 22.01.24

Ref No. 51905

Project: Student Loan Company

Designer: GB