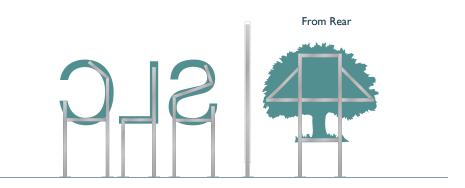

#### WEST ELAEVATION - Fixing Method Two

Page I of 4

REF:Tree logo with SLC text

Sign Type: Built-up rim and return lettering, powder-coated to standard white RAL colour

Threaded rod to rear of letters for fixing Complete with 5mm opal acrylic faces

Illumination: Cool white LED's Overall Size: 5343mm x 1769mm

#### **NORTH EAST ELEVATION**

REF:Tree logo with SLC text

Sign Type: Built-up rim and return lettering, powder-coated to standard white RAL colour

Complete with 5mm opal acrylic faces

Fixed on a pre-fabricated steel frame

Illumination: Cool white LED's

Overall Logo Size: 5343mm x 1769mm

Date: 22.01.24

Ref No. 51905

Project: Student Loan Company

Designer: GB