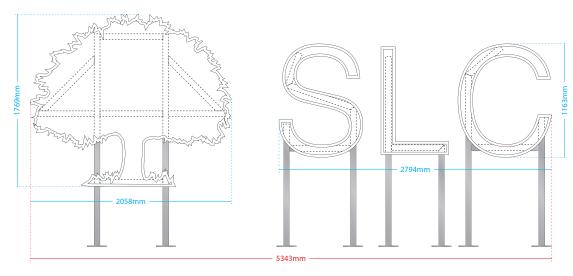

Illumination: Cool white LED's Overall Size: 5343mm x 1769mm

### Colour Option One

2058mm - 5343mm

Approx. 300cd/m2

Date: 22.01.24 Ref No. 51905

Project: Student Loan Company

Designer: GB

Complete with 5mm opal acrylic faces

Illumination: Cool white LED's Overall Size: 5343mm x 1769mm

Illumination: Cool white LED's

Overall Logo Size: 5343mm x 1769mm

Date: 22.01.24

Ref No. 51905

Project: Student Loan Company

Designer: GB