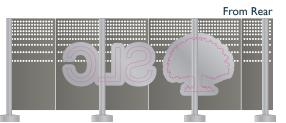

# Colour Option Two

Approx. 300cd/m2

Date: 22.01.24 Ref No.

Ref No. 51905

Project: Student Loan Company

Designer: GB

#### **NORTH EAST ELEVATION**

REF:Tree logo with SLC text

Sign Type: Built-up rim and return lettering, powder-coated to standard white RAL colour

Complete with 5mm opal acrylic faces

Fixed on a pre-fabricated steel frame

### NORTH EAST ELEVATION Page 4 of 4

REF:Tree logo with SLC text

Sign Type: Built-up rim and return lettering, powder-coated to standard white RAL colour

Complete with 5mm opal acrylic faces

Fixed on a pre-fabricated steel frame