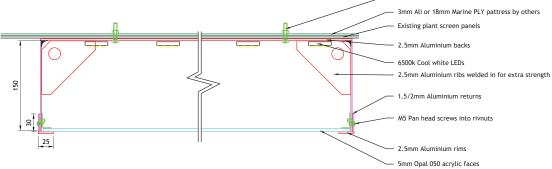

#### WEST ELAEVATION - Fixing Method Two

Page I of 4

REF:Tree logo with SLC text

Sign Type: Built-up rim and return lettering, powder-coated to standard white RAL colour

Threaded rod to rear of letters for fixing Complete with 5mm opal acrylic faces

Illumination: Cool white LED's Overall Size: 5343mm x 1769mm

Complete with 5mm opal acrylic faces

Illumination: Cool white LED's Overall Size: 5343mm x 1769mm