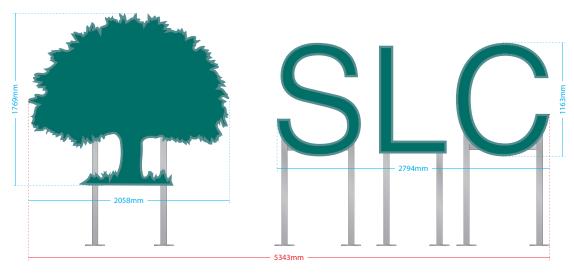

#### WEST ELAEVATION - Fixing Method Two

Page I of 4

REF:Tree logo with SLC text

Sign Type: Built-up rim and return lettering, powder-coated to standard white RAL colour

Threaded rod to rear of letters for fixing Complete with 5mm opal acrylic faces

Illumination: Cool white LED's Overall Size: 5343mm x 1769mm

### Colour Option One

2058mm - 5343mm

Approx. 300cd/m2

Date: 22.01.24 Ref No. 51905

Project: Student Loan Company

Designer: GB