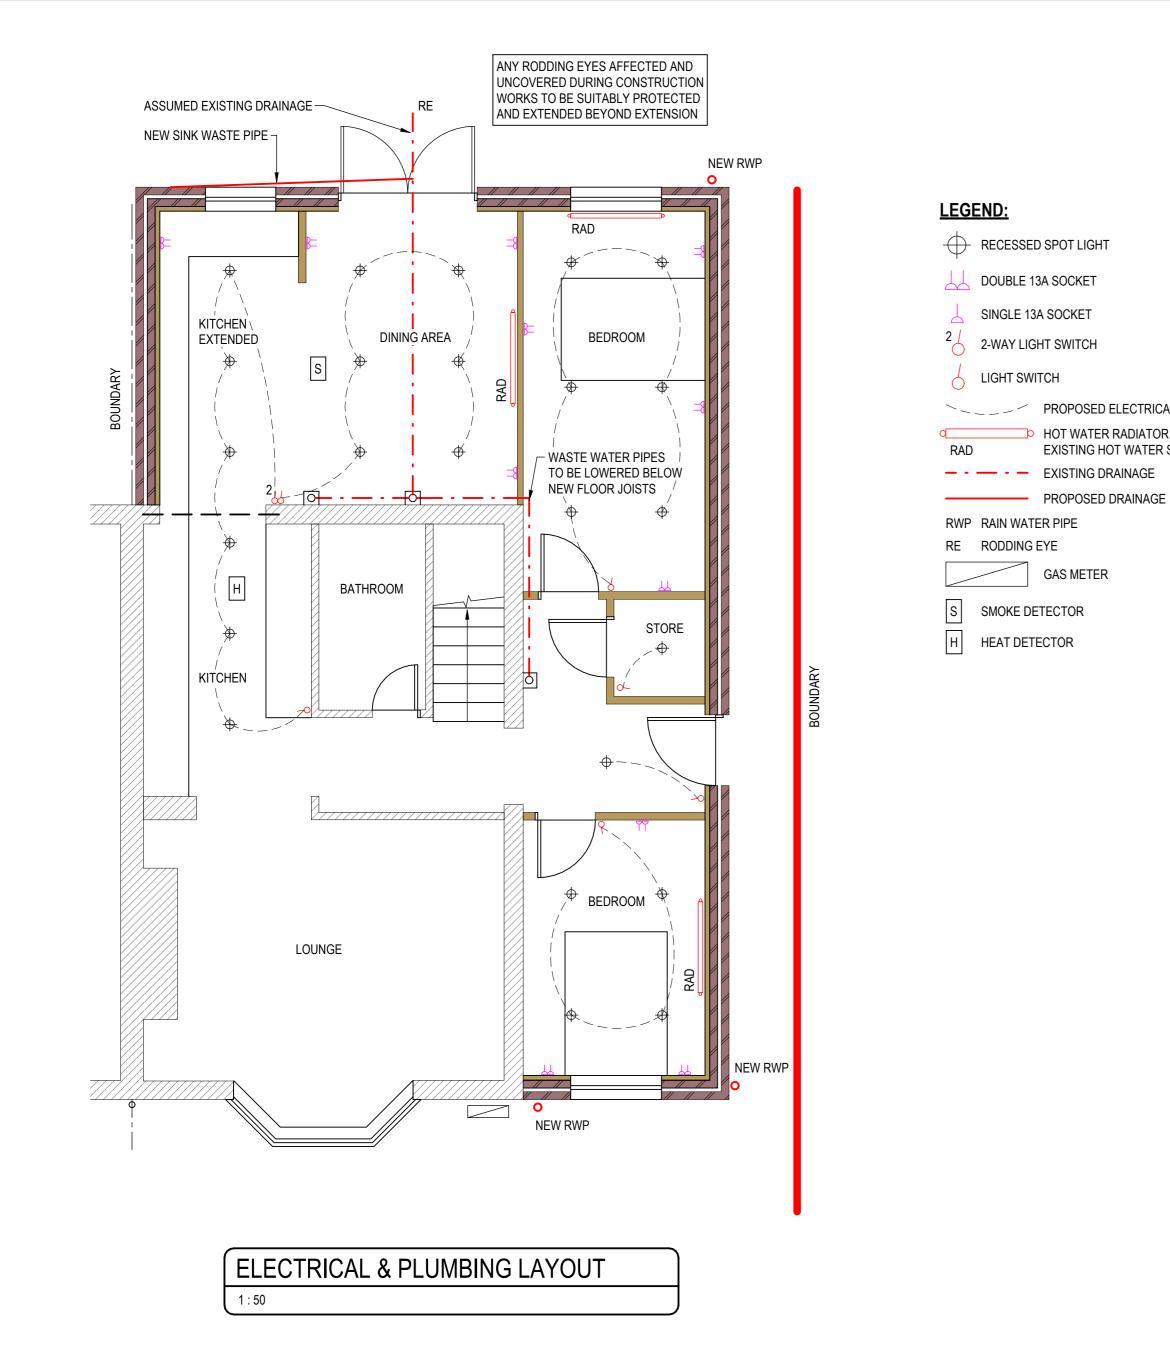

## **ASSOCIATED DRAWINGS:**

- G-001 SITE LOCATION
- G-002 HOUSE LAYOUT & ELEVATIONS EXISTING
- G-003 HOUSE LAYOUT & ELEVATIONS DOWNTAKINGS
- G-004 HOUSE LAYOUT & ELEVATIONS DOWNTAKINGS • G-006 - STRUCTURAL LAYOUT AND DETAILS
- G-007 SPECIFICATION SHEET

PROPOSED ELECTRICAL LIGHTING CIRCUIT

→ HOT WATER RADIATOR CONNECTED TO EXISTING HOT WATER SYSTEM c/w TRV's

|            | 50                        |              |                 |                  |           |                   |
|------------|---------------------------|--------------|-----------------|------------------|-----------|-------------------|
| <b></b>    |                           | 1m           |                 |                  |           | 5                 |
| C01<br>REV | 27/02/2024<br>DATE        | JW ISS<br>BY | UED FOR WARRAN  | T<br>DESCRIPTION |           | JA<br>CHK         |
|            | VING STATUS:              |              |                 |                  | _         | onix              |
|            |                           |              | WARRAN          | NT ISSUE         |           |                   |
|            |                           |              |                 |                  |           |                   |
|            |                           |              |                 |                  |           |                   |
|            |                           |              |                 |                  |           |                   |
|            |                           |              |                 |                  |           |                   |
|            |                           |              |                 |                  |           |                   |
|            |                           |              |                 |                  |           |                   |
|            |                           |              |                 |                  |           |                   |
|            |                           |              |                 |                  |           |                   |
| CLIEN      | Γ:                        | 4100         | KSLEY A         |                  | VNFR      |                   |
|            |                           | 1 200        |                 |                  |           |                   |
| ARCHI      | TECT:                     |              | N               | /A               |           |                   |
|            |                           |              |                 |                  |           |                   |
| PROJ       | ECT:                      |              |                 |                  |           |                   |
|            |                           | 4            | LOCKSLE         | Y AVENU          | E         |                   |
|            |                           |              | EXTE            | VSION            |           |                   |
| TITLE      |                           |              |                 |                  |           |                   |
|            |                           |              |                 |                  |           |                   |
|            | HOUS                      | ELAY         | OUT - ELE       |                  | & PLUMBI  | NG                |
|            |                           |              | PROP            | OSED             |           |                   |
|            |                           |              |                 |                  | APPROVED: |                   |
| SCALE      | @ A2:                     |              | CHECKED:        |                  |           |                   |
| SCALE      | :@ A2:<br>1:50            |              | CHECKED:        | W                | J         | W                 |
|            | 1:50<br>CT NUMBER:        |              | JI<br>DESIGNED: | DRAWN:           | DATE:     |                   |
| PROJE      | 1:50                      |              | J               |                  | DATE:     | W<br>2024<br>REV: |
| PROJE      | 1:50<br>CT NUMBER:<br>001 |              | JI<br>DESIGNED: | DRAWN:           | DATE:     | 2024              |