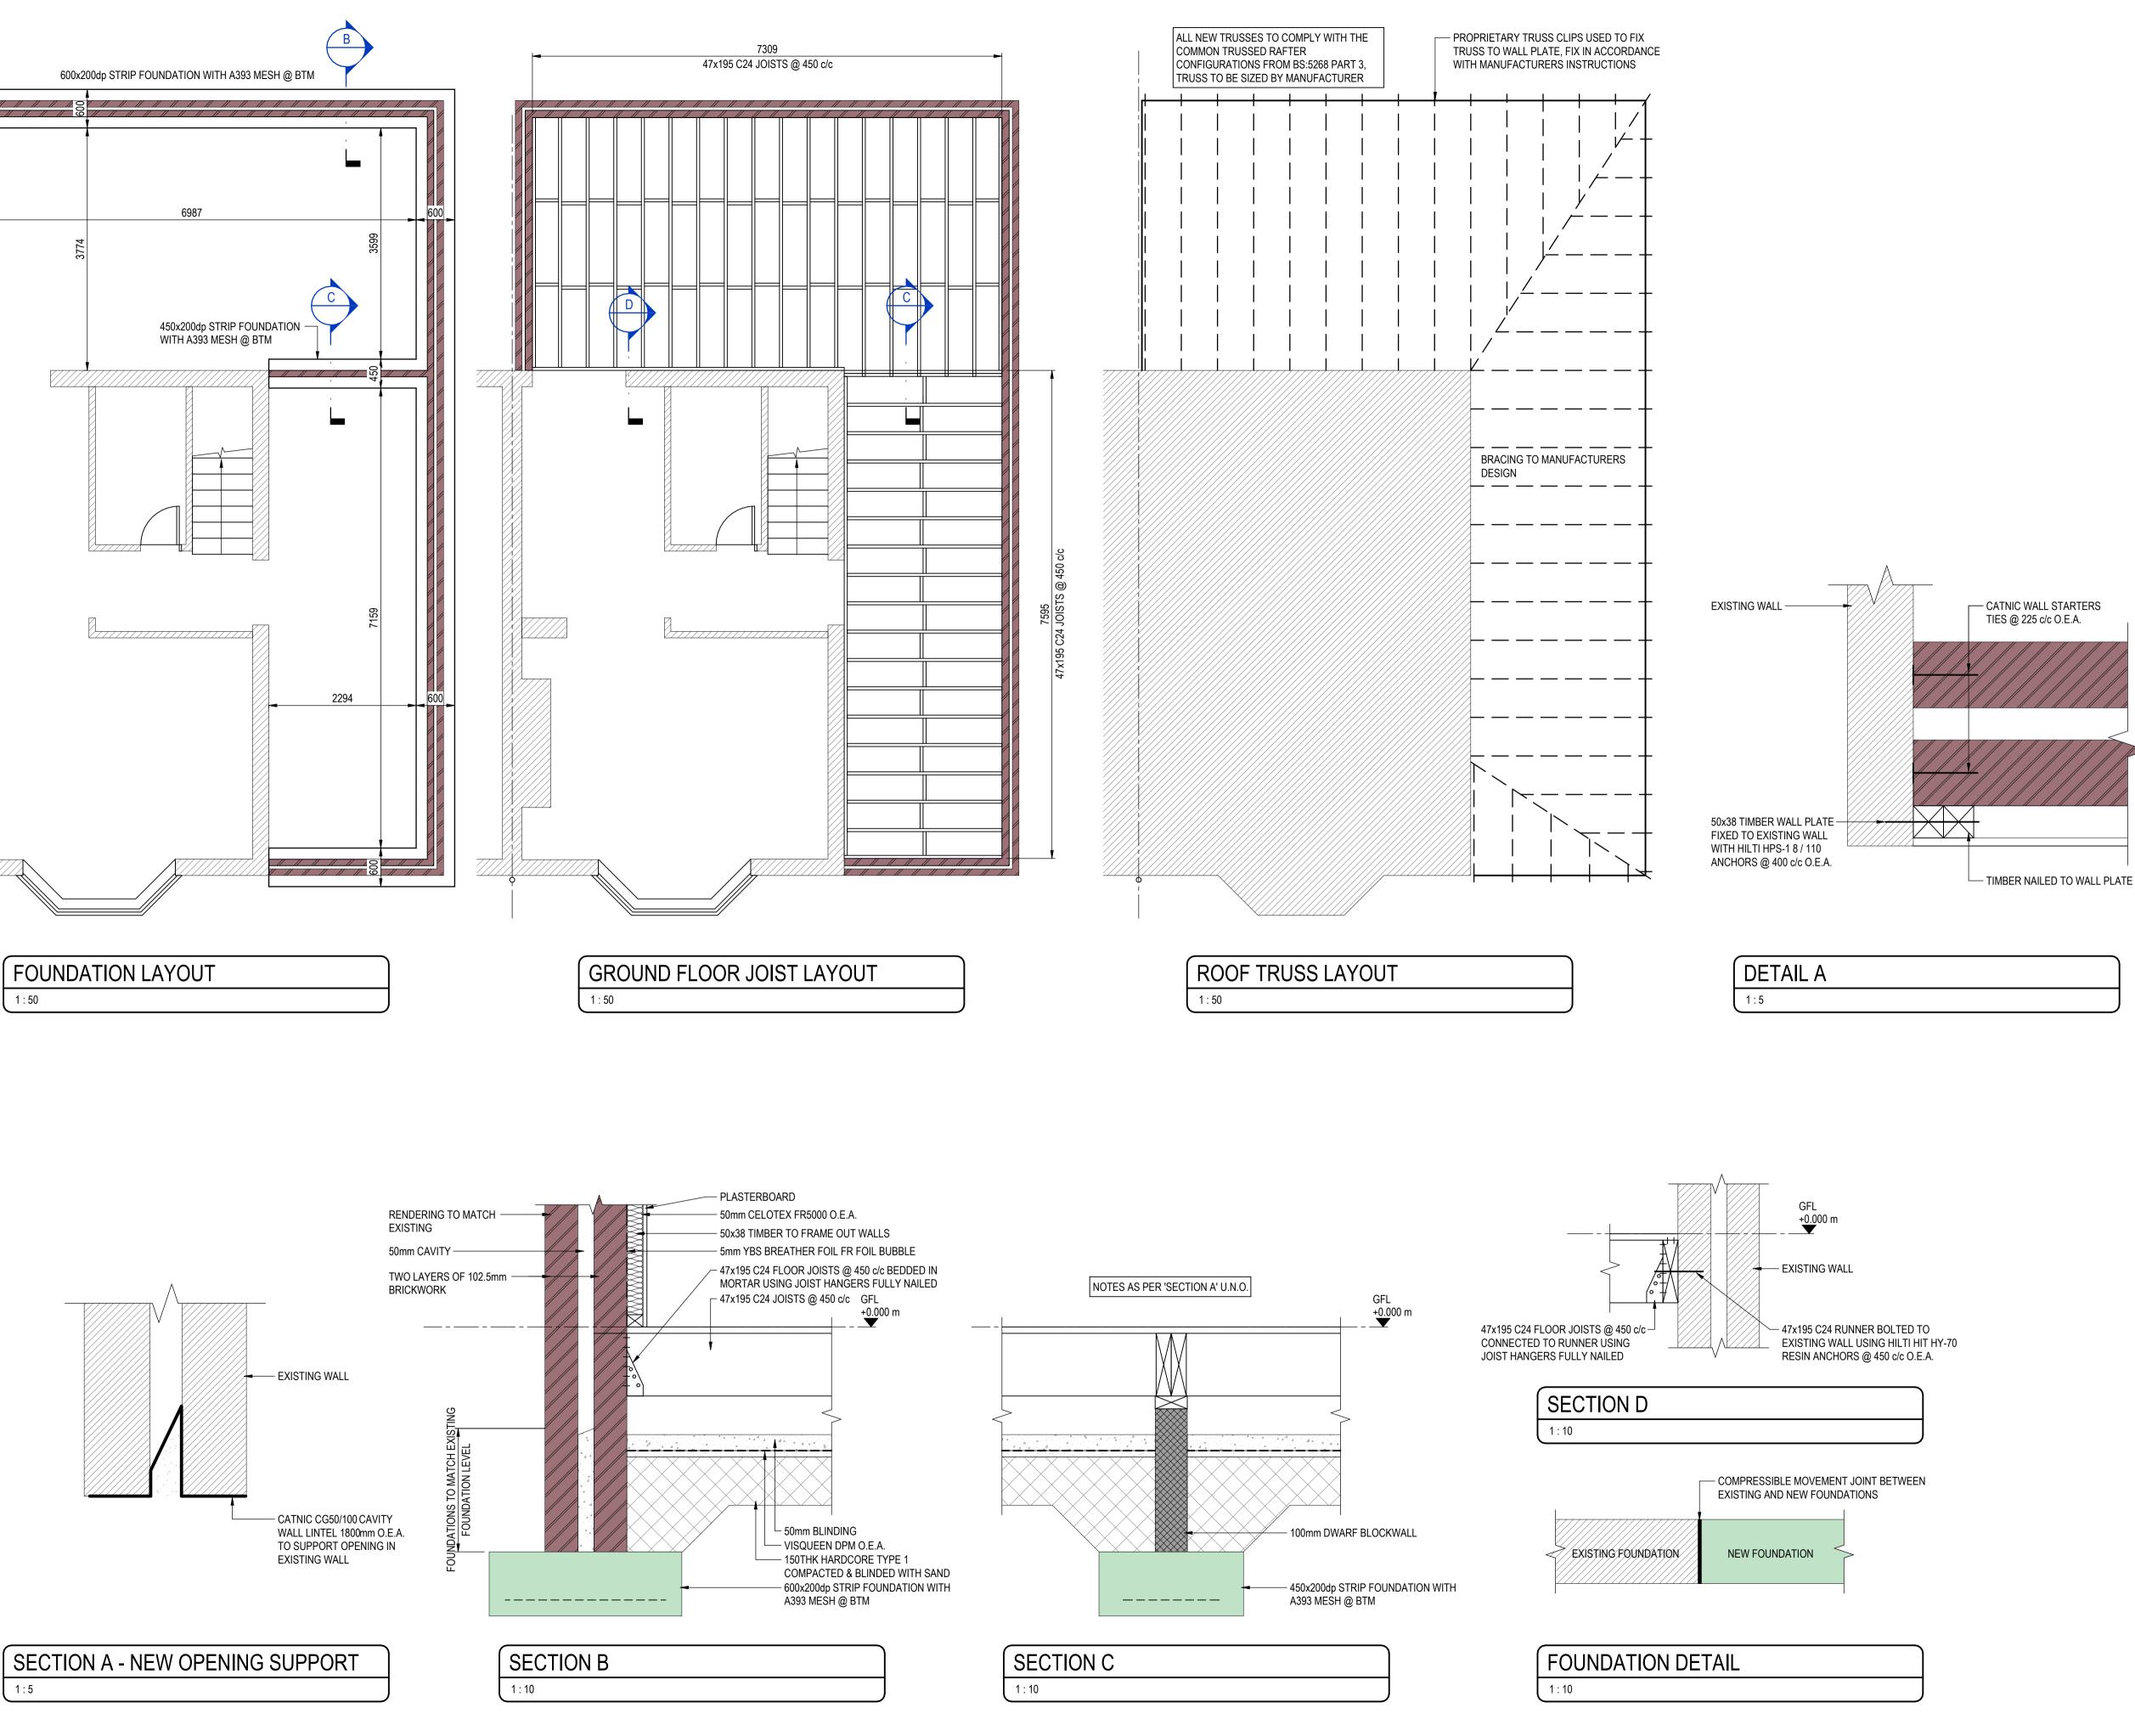

## NOTES:

1:5

- 1. THIS DRAWING IS TO BE READ IN CONJUNCTION WITH ALL RELEVANT ARCHITECTS, SERVICES AND ENGINEERS DRAWINGS TOGETHER WITH RELEVANT SPECIFICATIONS.
- 2. DIMENSIONS ARE NOT TO BE SCALED FROM THIS DRAWING. 3. FOR GENERAL NOTES & SPECIFICATIONS PLEASE REFER TO DRAWING - G-007

## **ASSOCIATED DRAWINGS:**

- G-001 SITE LOCATION
- G-002 HOUSE LAYOUT & ELEVATIONS EXISTING • G-003 - HOUSE LAYOUT & ELEVATIONS - DOWNTAKINGS
- G-004 HOUSE LAYOUT & ELEVATIONS PROPOSED
- G-005 HOUSE LAYOUT ELECTRICAL & PLUMBING PROPOSED
- G-007 SPECIFICATION SHEET