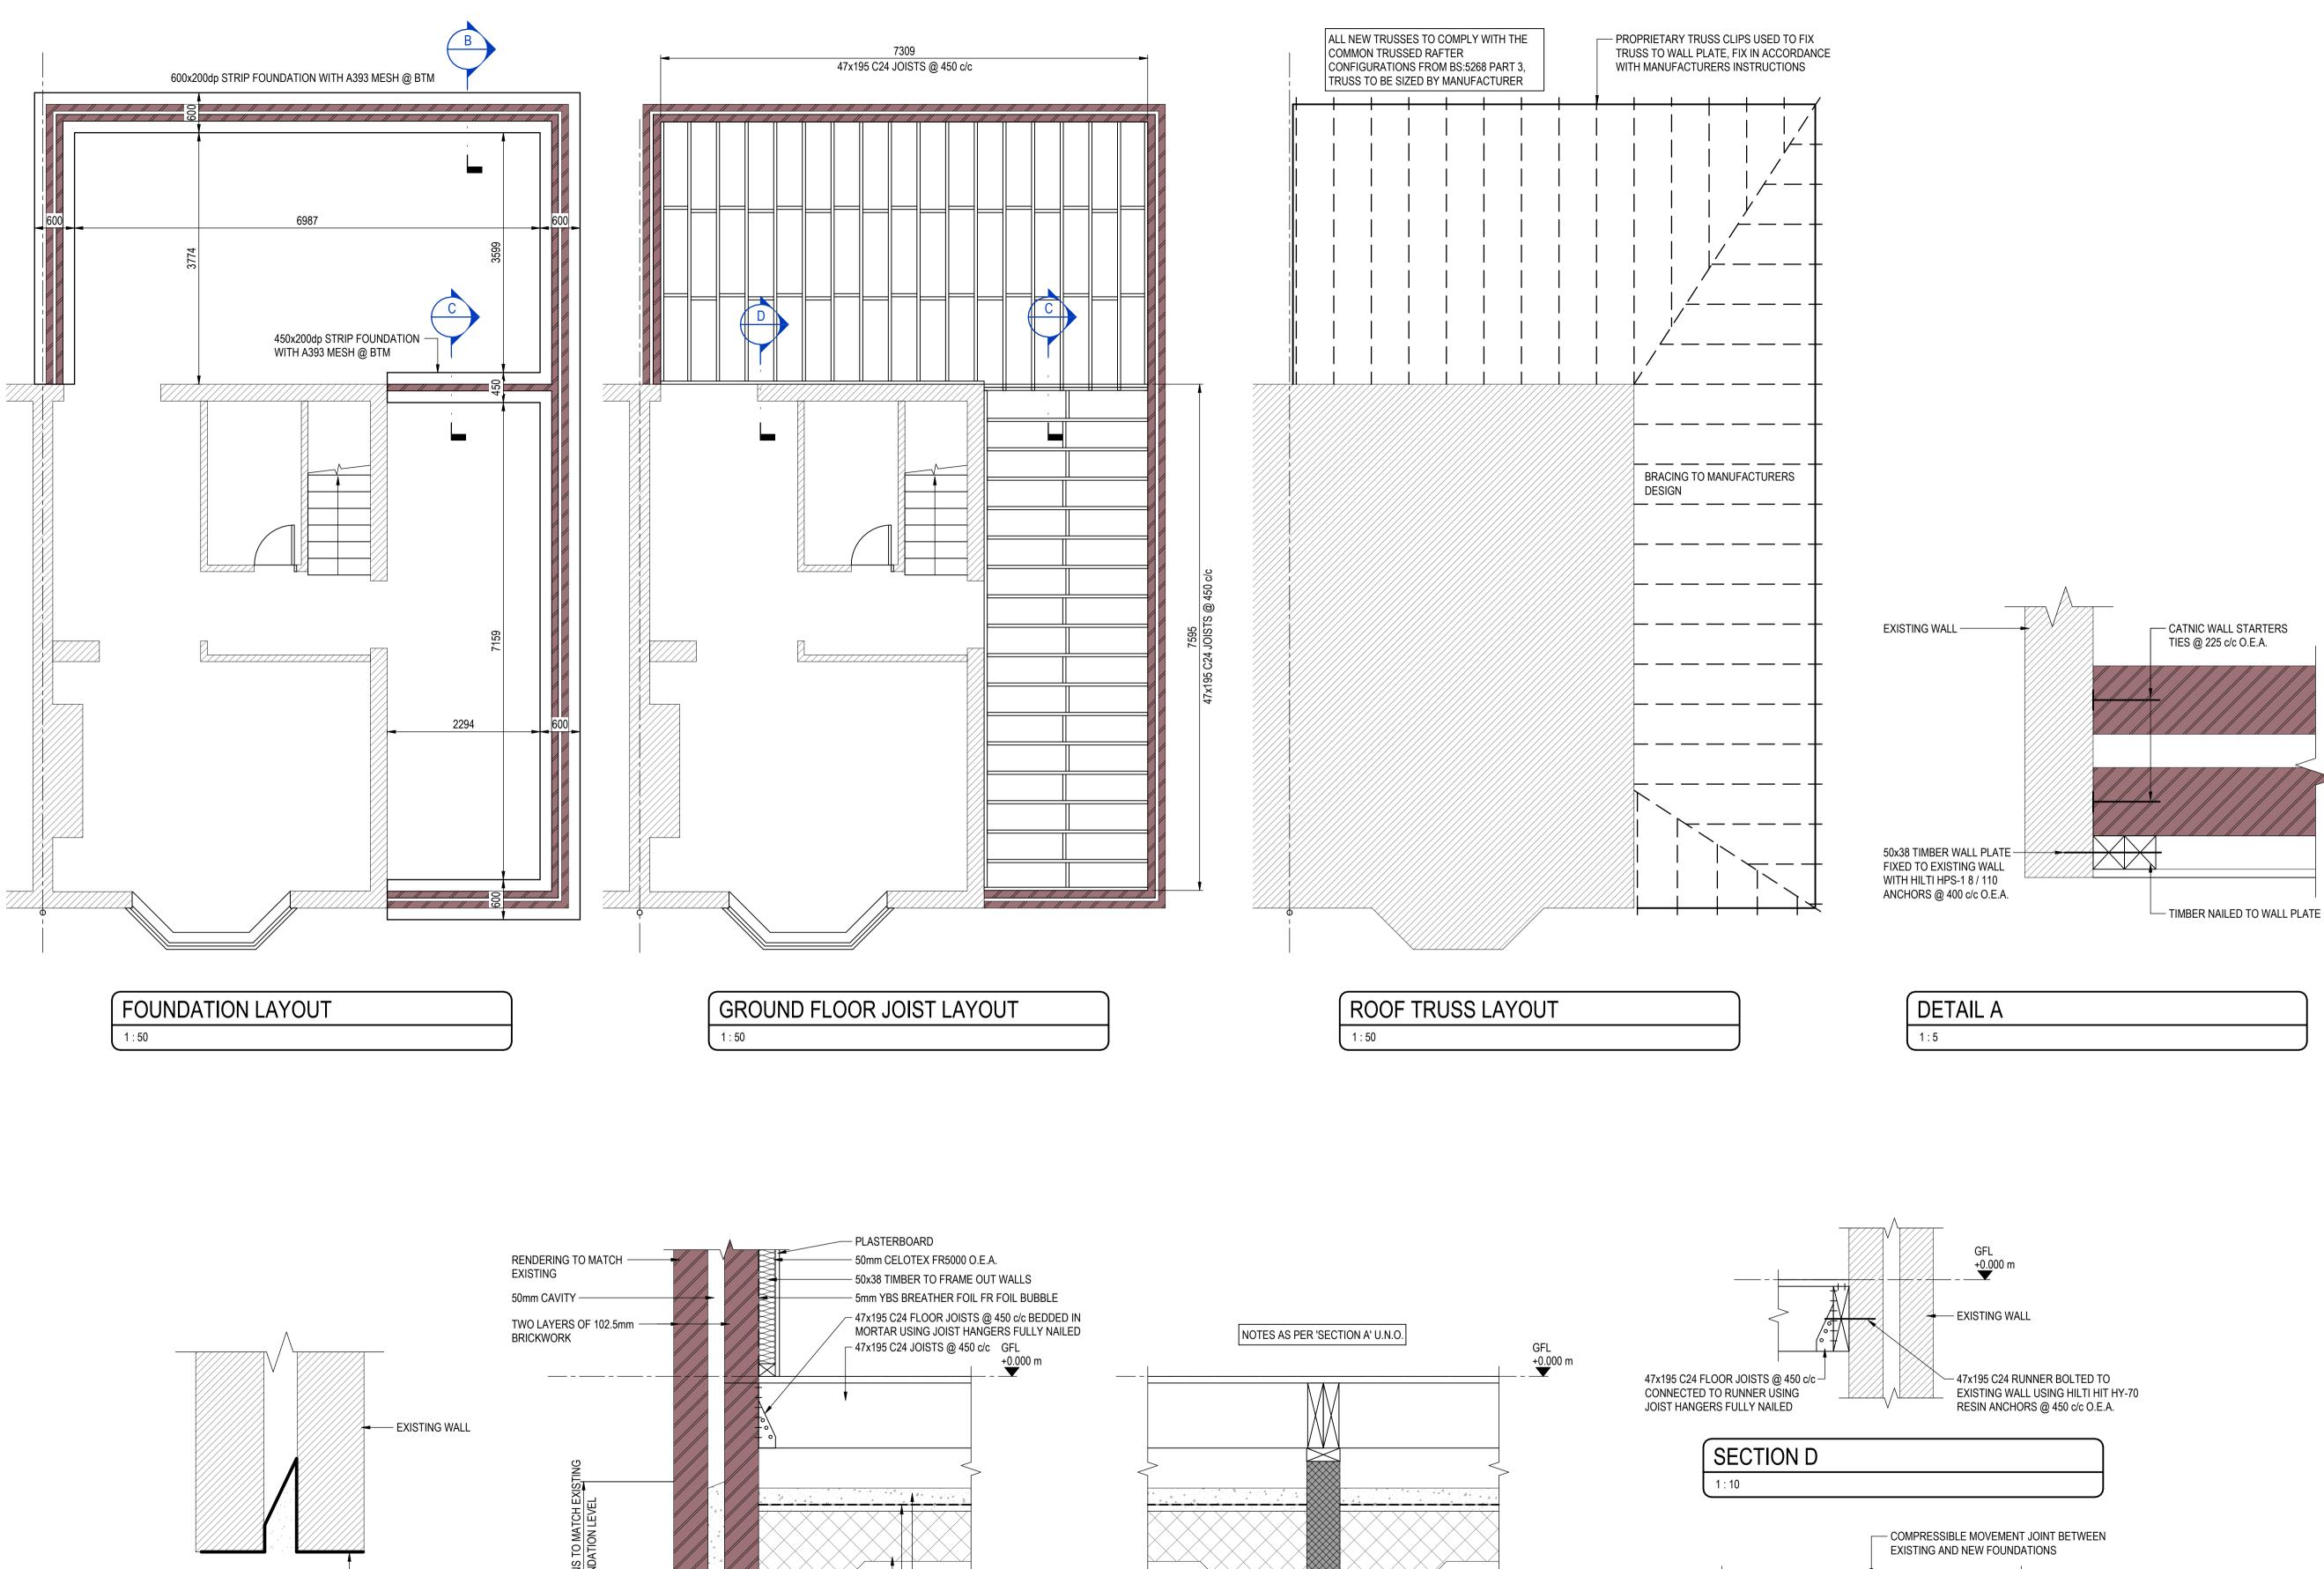

## NOTES:

1:5

- 1. THIS DRAWING IS TO BE READ IN CONJUNCTION WITH ALL RELEVANT ARCHITECTS, SERVICES AND ENGINEERS DRAWINGS TOGETHER WITH RELEVANT SPECIFICATIONS.
- 2. DIMENSIONS ARE NOT TO BE SCALED FROM THIS DRAWING. 3. FOR GENERAL NOTES & SPECIFICATIONS PLEASE REFER TO DRAWING - G-007

## **ASSOCIATED DRAWINGS:**

- G-001 SITE LOCATION
- G-002 HOUSE LAYOUT & ELEVATIONS EXISTING • G-003 - HOUSE LAYOUT & ELEVATIONS - DOWNTAKINGS
- G-004 HOUSE LAYOUT & ELEVATIONS PROPOSED
- G-005 HOUSE LAYOUT ELECTRICAL & PLUMBING PROPOSED
- G-007 SPECIFICATION SHEET