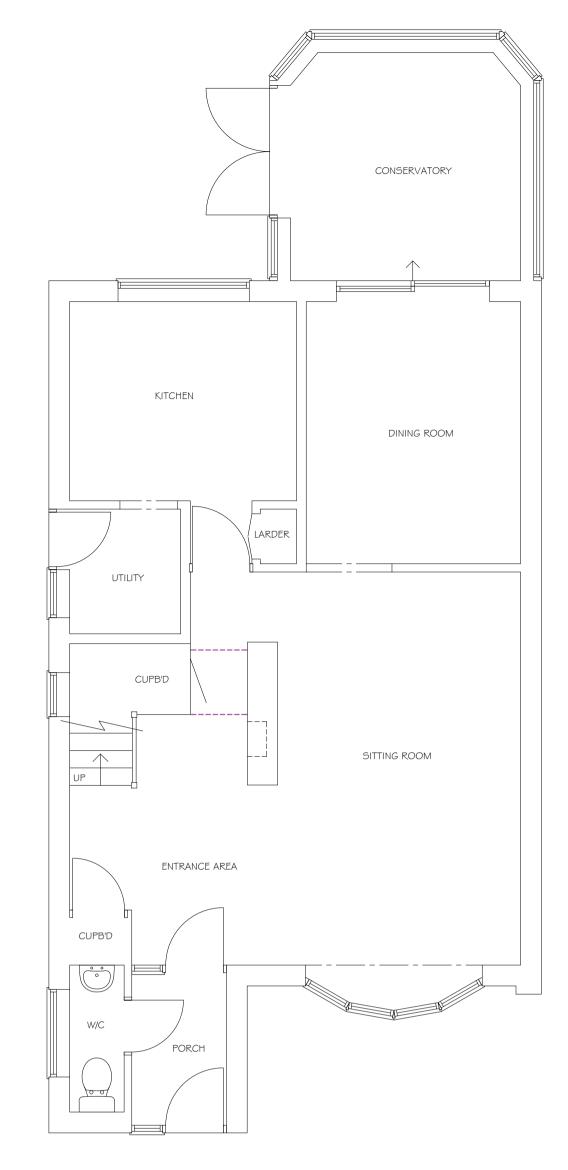

## EXISTING GROUND FLOOR PLAN

I Om

SCALE 1:100

——— EXISTING STRUCTURE ----- PROPOSED STRUCTURE ----- REMOVED STRUCTURE — - — POSSIBLE STEEL BEAMS ----- POSSIBLE KITCHEN PLAN

PROJECT PROPOSED GROUND FLOOR REAR EXTENSION AT: 28 GLOBE FARM LANE DARBY GREEN GU I 7 ODY