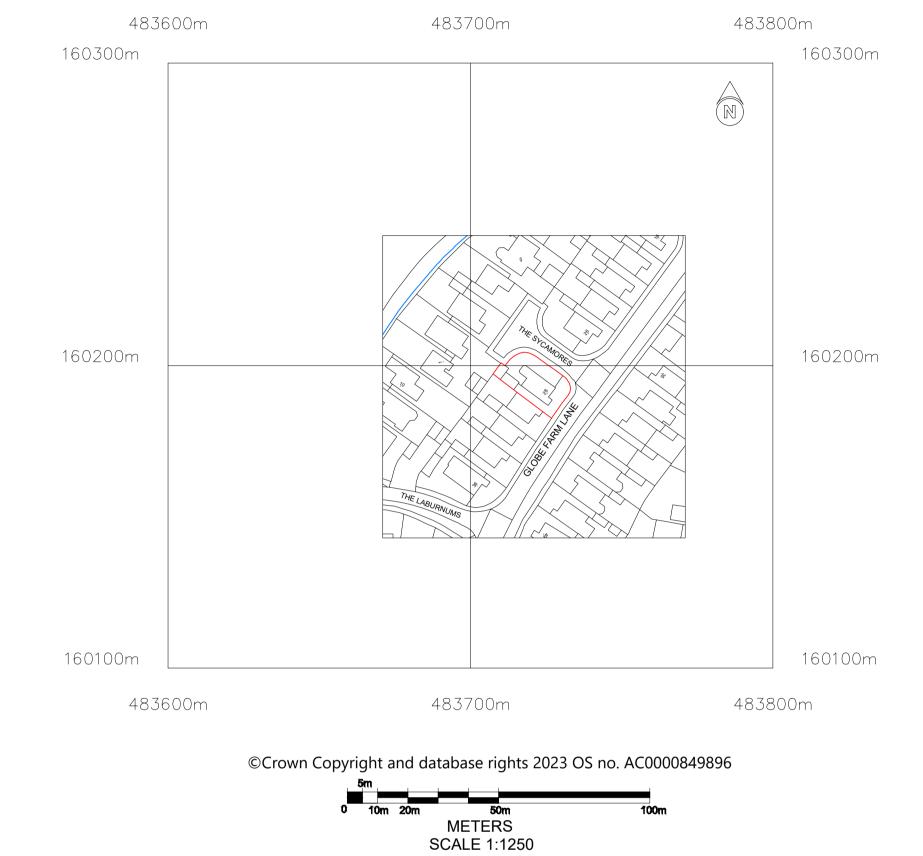

TITLE

EXISTING FLOOR PLAN, ELEVATIONS \$ LOCAL PLAN

Cranford Design Ltd Architectural Services, CAD Design & Draughting

Ancells Business Park, Ancells Road

Fleet GU5 | 2UJ

Tel 01252 872657 Mob 07525 064570 MARCH 2024 E-mail: info@cranforddesign.co.uk Website: www.cranforddesign.co.uk SCALE Centaur House