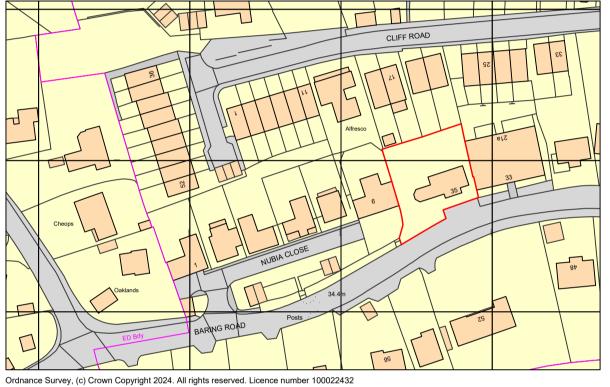

Ordnance Survey, (c) Crown Copyright 2024. All rights reserved. Licence number 100022432

Block Plan (1:500)

0 10 20 Meters (1:500)

## Proposed Block and Location Plan

This drawing is the copyright of CAD delta and may not be altered or reproduced in any way without written permission from CAD delta.

Written dimensions supersede scaled dimensions. All levels and dimensions to be checked on site before commencement of the works, if in doubt ask. It is the clients responsibility to ensure that they are working from the latest issue of drawings, and this is to be confirmed first prior to starting on site.

## Location Plan (1:1250)

0 10 20 30 40 50 Meters (1:1250)

Rev A Aug 21 Lantern removed

| Project Title                                                                                                                                              |
|------------------------------------------------------------------------------------------------------------------------------------------------------------|
| Proposed alterations incl rear dormer window<br>35 Baring Road,<br>Cowes                                                                                   |
| Isle of Wight<br>PO31 8DQ                                                                                                                                  |
| Client Mr and Mrs T Devlin                                                                                                                                 |
| Drawing Title                                                                                                                                              |
| Block and location plans                                                                                                                                   |
| Drawing Status Planning                                                                                                                                    |
| Drawing No.019-23.7 Revision 1.8                                                                                                                           |
| Date March 24 Scale(s) As shown Drawn by GC                                                                                                                |
| A1<br>CAD delta                                                                                                                                            |
| Architectural Services, New-build, Extensions & Conversions                                                                                                |
| CAD delta Ltd.<br>Badgers Way, Sunset Close,<br>Freshwater, Isle of Wight<br>www.CADdelta.co.uk<br><b>Tel: 01983 521987</b><br>email: sales@CADdelta.co.uk |
| THIS DRAWING IS THE COPYRIGHT OF CAD delta                                                                                                                 |