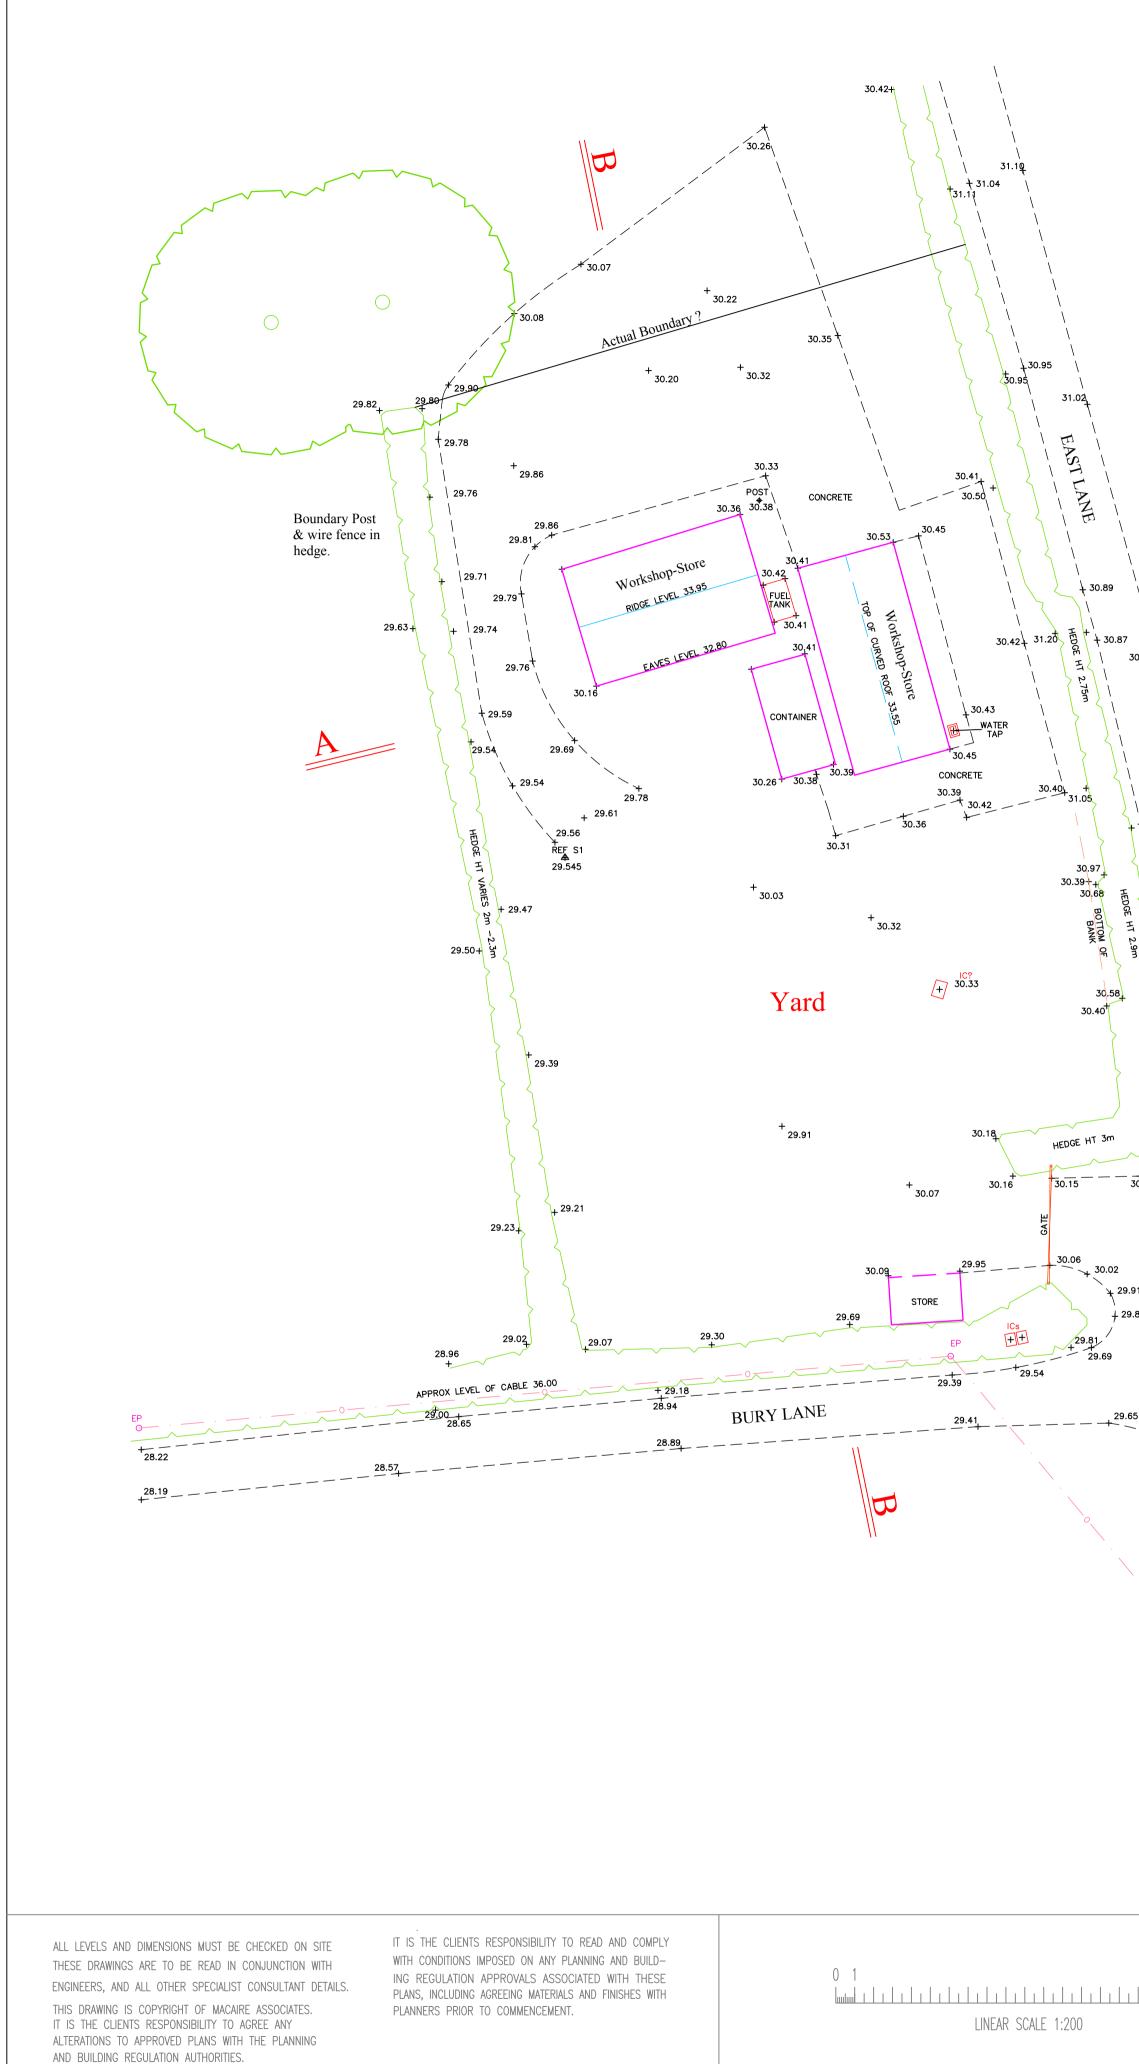

30.32 - 30.40 - 30.47 - - 30.63 - 30.77

30.26

29.92

29.96

29.62 + 29.63

29.83

30.79

130.83

+ + 30.59

+ 30.37

<sup>4</sup> 30.20

30.48

| 00  | Date                | Revision     | Scale       | Location:                    |
|-----|---------------------|--------------|-------------|------------------------------|
|     | August 2023         | A March 2024 | A1 @1:200   | Hillcroft Turf<br>East Lane, |
| 20m | Drawn by<br>PS + PM |              |             | Merstone.                    |
|     |                     |              | Drawing No. | Project:                     |
|     | Checked by          |              | 31-2023-4   | TOPO as Exi                  |
|     |                     |              |             |                              |