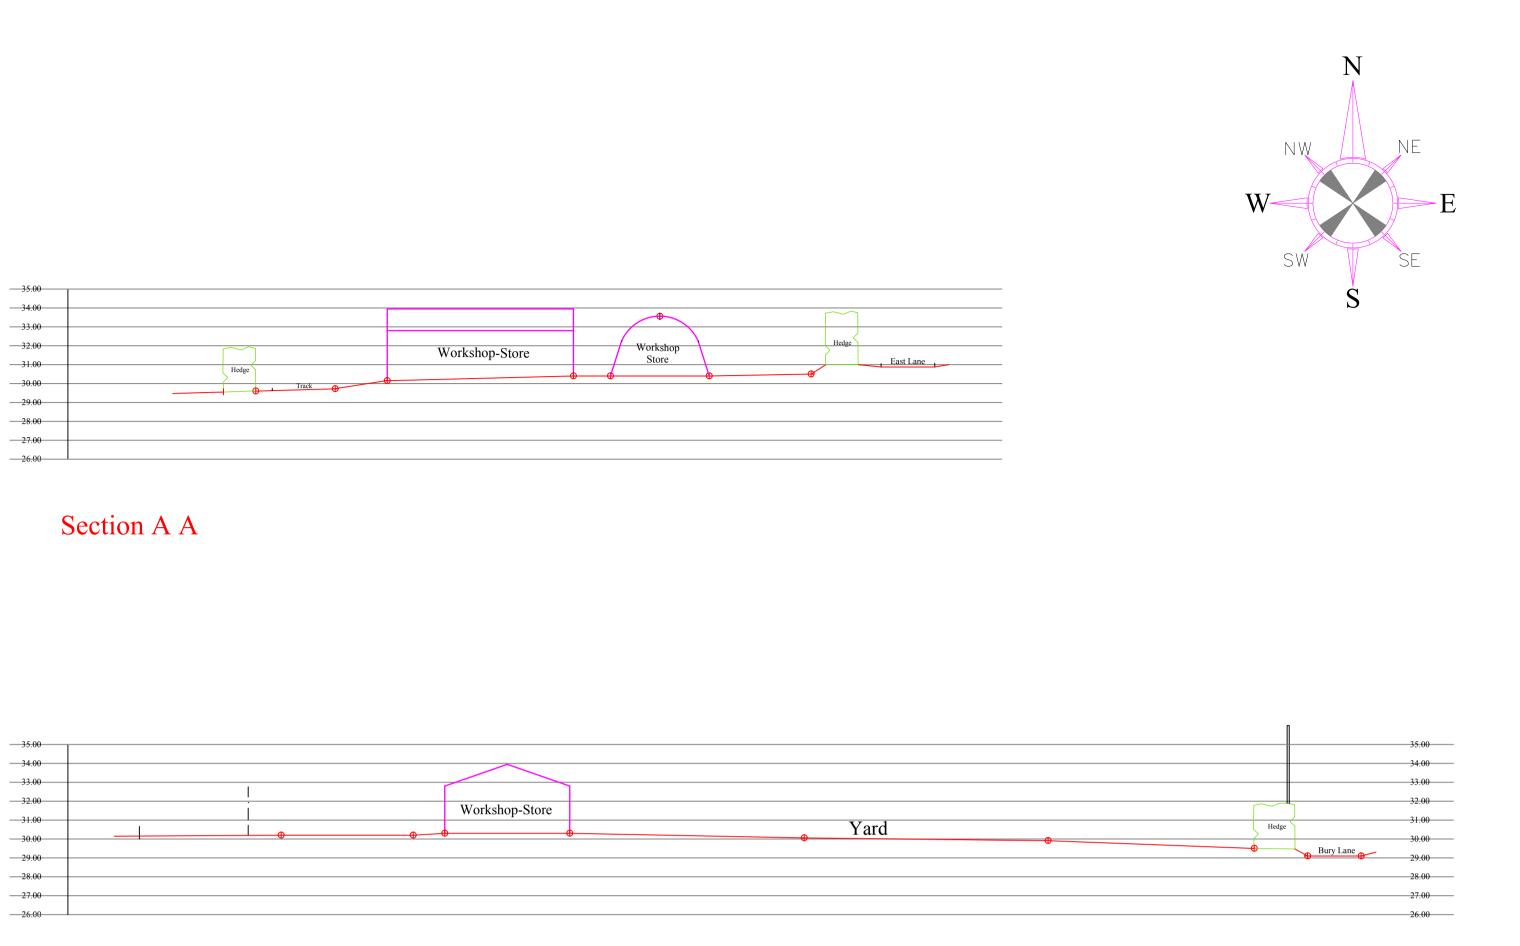

30.32 - 30.40 - 30.47 - - 30.63 - 30.77

30.26

29.92

29.96

29.62 + 29.63

29.83

30.79

130.83

+ + 30.59

+ 30.37

<sup>4</sup> 30.20

30.48

| 00  | Date                | Revision     | Scale       | Location:                    |
|-----|---------------------|--------------|-------------|------------------------------|
|     | August 2023         | A March 2024 | A1 @1:200   | Hillcroft Turf<br>East Lane, |
| 20m | Drawn by<br>PS + PM |              |             | Merstone.                    |
|     |                     |              | Drawing No. | Project:                     |
|     | Checked by          |              | 31-2023-4   | TOPO as Exi                  |
|     |                     |              |             |                              |