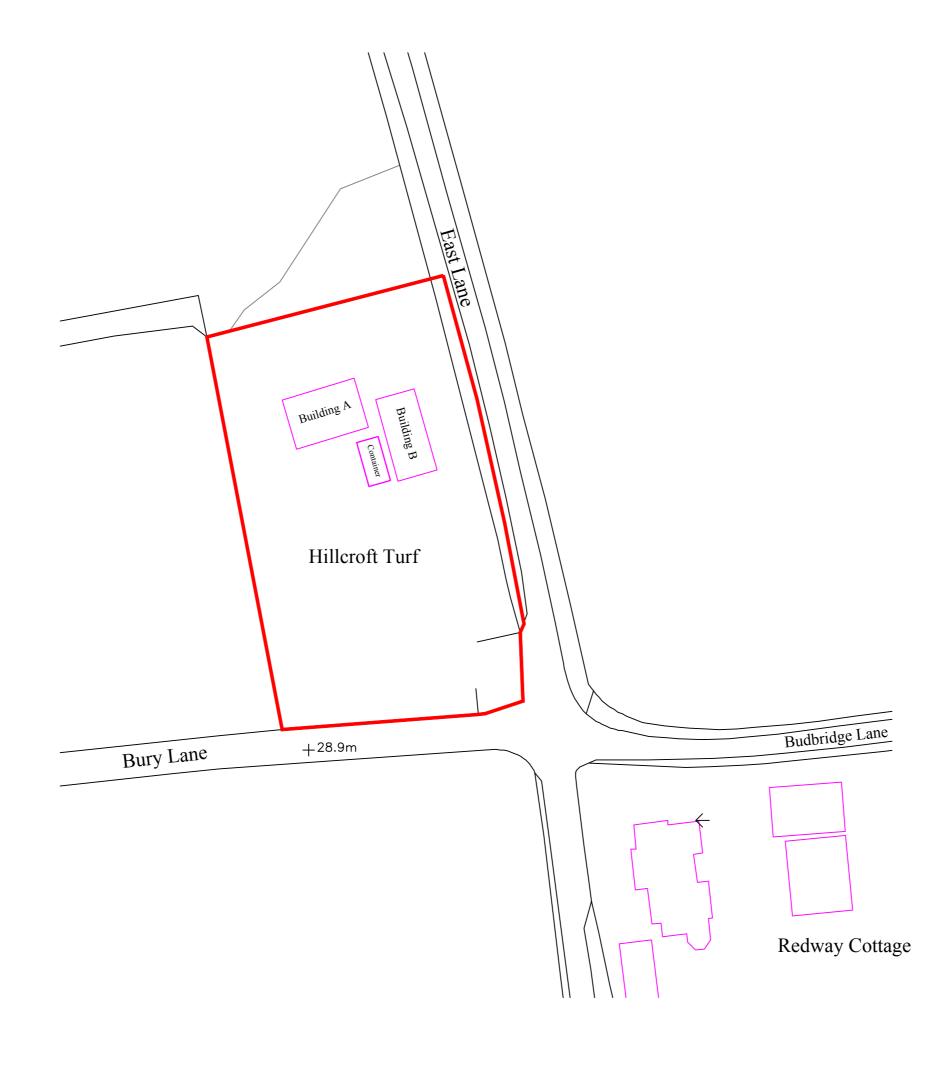

| Drawing No. |
|-------------|
| 31-2023     |
|             |

Location: Hillcroft Turf Supplies East Lane, Merstone. Project:

Newport, Location and Block Plan.

'The Dairy' at Hebberdens, Yarmouth Road, Shalfleet, Isle Of Wight, PO30 4NB. Tel: 01983 555132