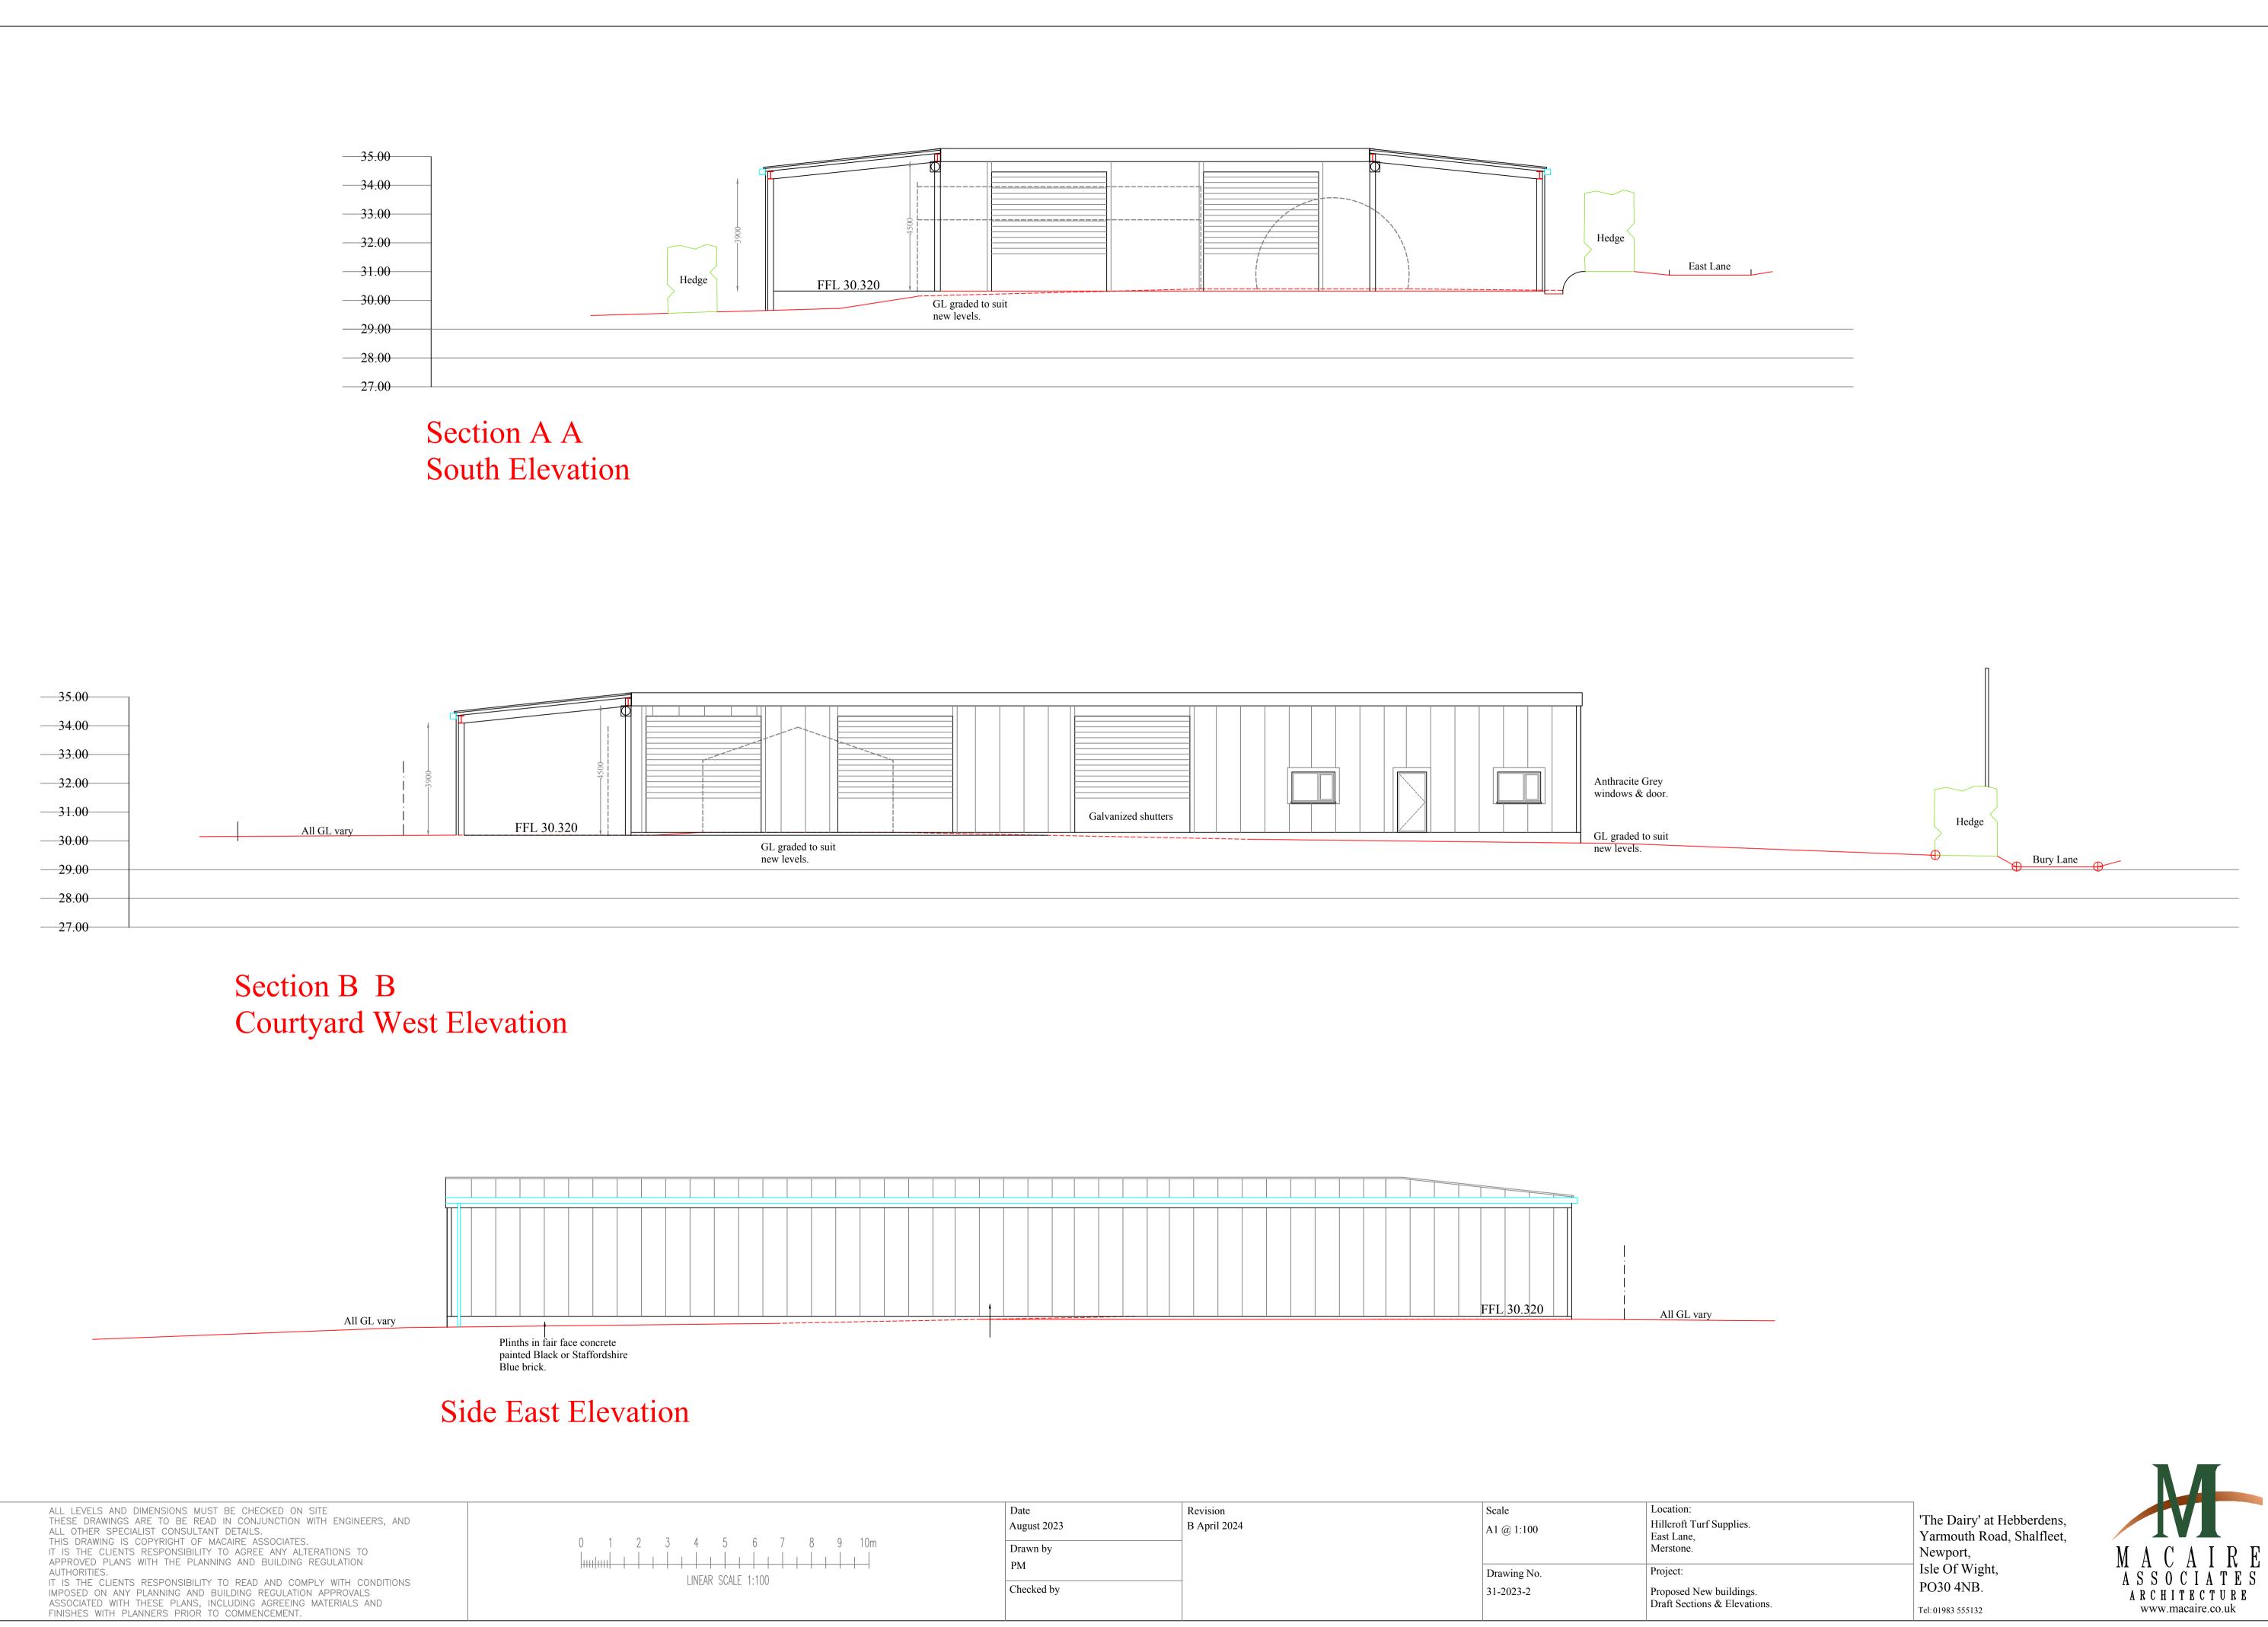

|     |   |  |  | Galvanized shutters |  |  |  |  |                   |  | Anthracite Grey<br>windows & door. |
|-----|---|--|--|---------------------|--|--|--|--|-------------------|--|------------------------------------|
|     |   |  |  |                     |  |  |  |  | GL graded to suit |  |                                    |
| sui | t |  |  |                     |  |  |  |  |                   |  | new levels.                        |

| 9 10m        | Date<br>August 2023<br>Drawn by | Revision<br>B April 2024 | Scale<br>A1 @ 1:100 | Location:<br>Hillcroft Turf Supplies.<br>East Lane,<br>Merstone. | 'The Dairy' at Hebberdens,<br>Yarmouth Road, Shalfleet,      | M A C A<br>A S S O C I<br>A R C H I T E<br>www.macai |
|--------------|---------------------------------|--------------------------|---------------------|------------------------------------------------------------------|--------------------------------------------------------------|------------------------------------------------------|
| <u>     </u> | PM                              |                          | Drawing No.         | Project:                                                         | Newport,<br>Isle Of Wight,<br>PO30 4NB.<br>Tel: 01983 555132 |                                                      |
|              | Checked by                      |                          | 31-2023-2           | Proposed New buildings.<br>Draft Sections & Elevations.          |                                                              |                                                      |