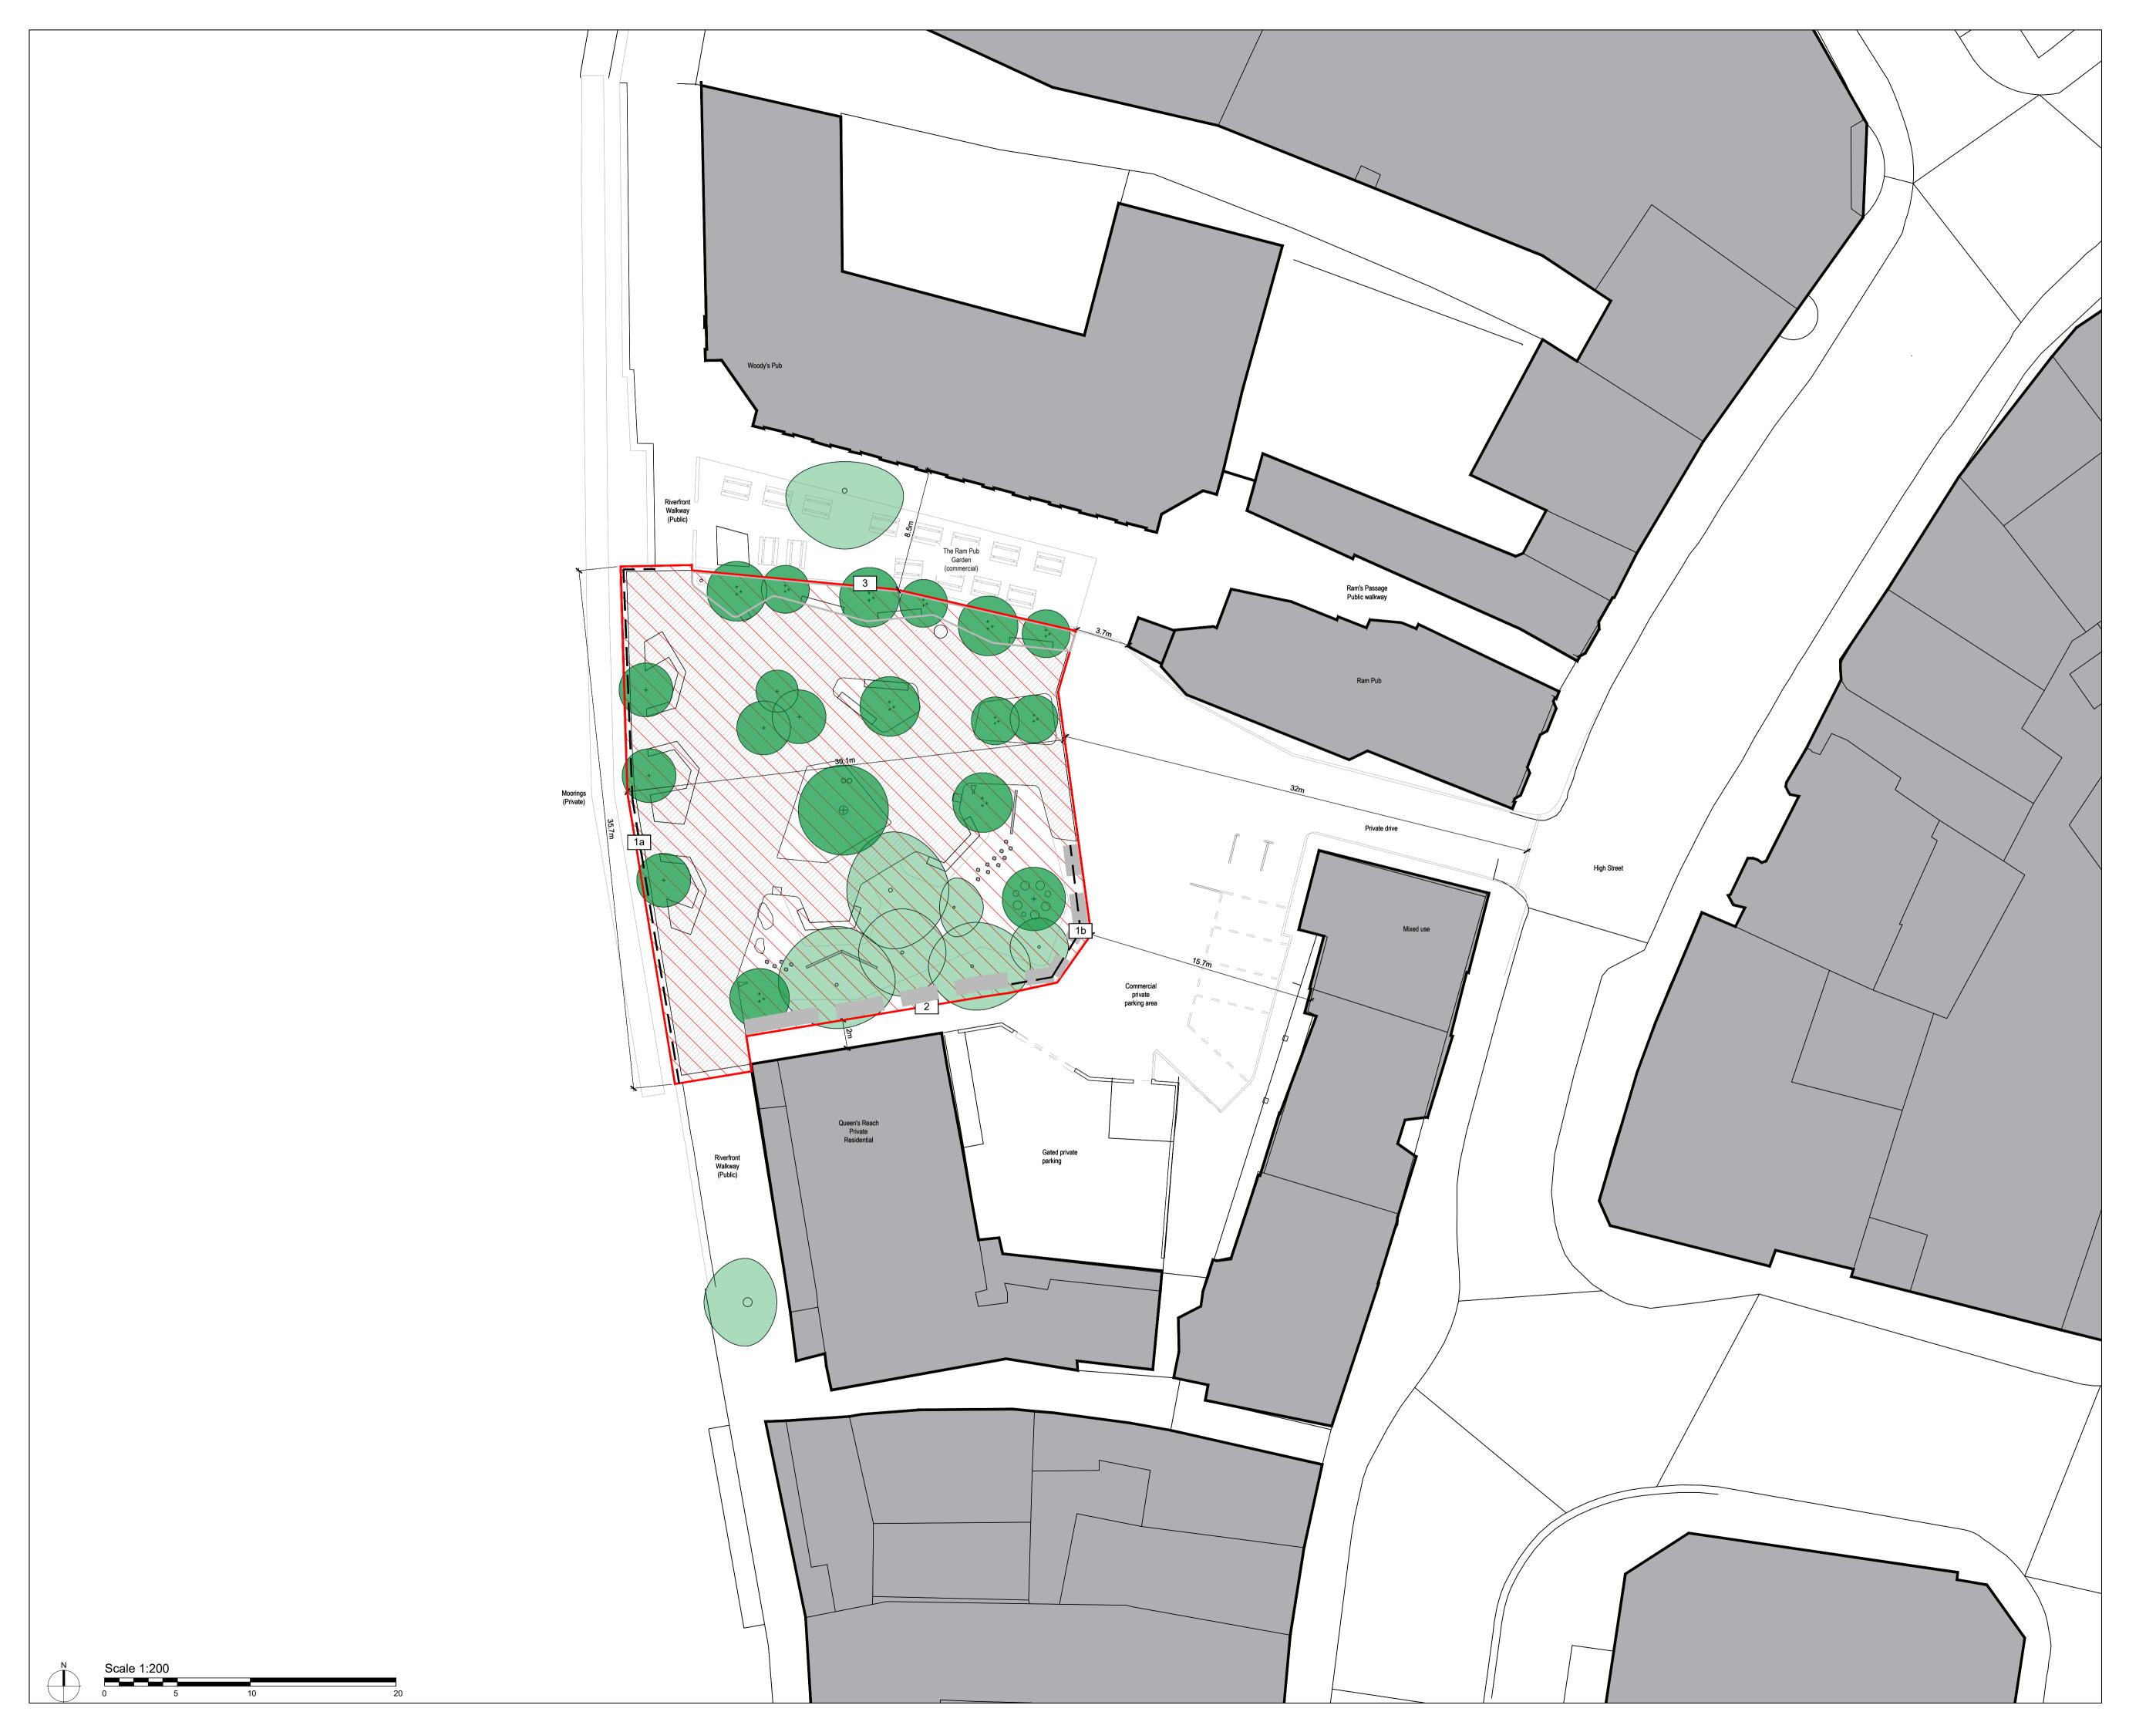

| Site boundary |
|---------------|
|               |

Total Site Area

Hard Surface Area

- Along river front
  b. Within hedge to private car park
- 2 Hedgerow border
- 3 Raised Planter
- Existing Buildings

## Trees

| Existing trees |  |
|----------------|--|
| Proposed trees |  |