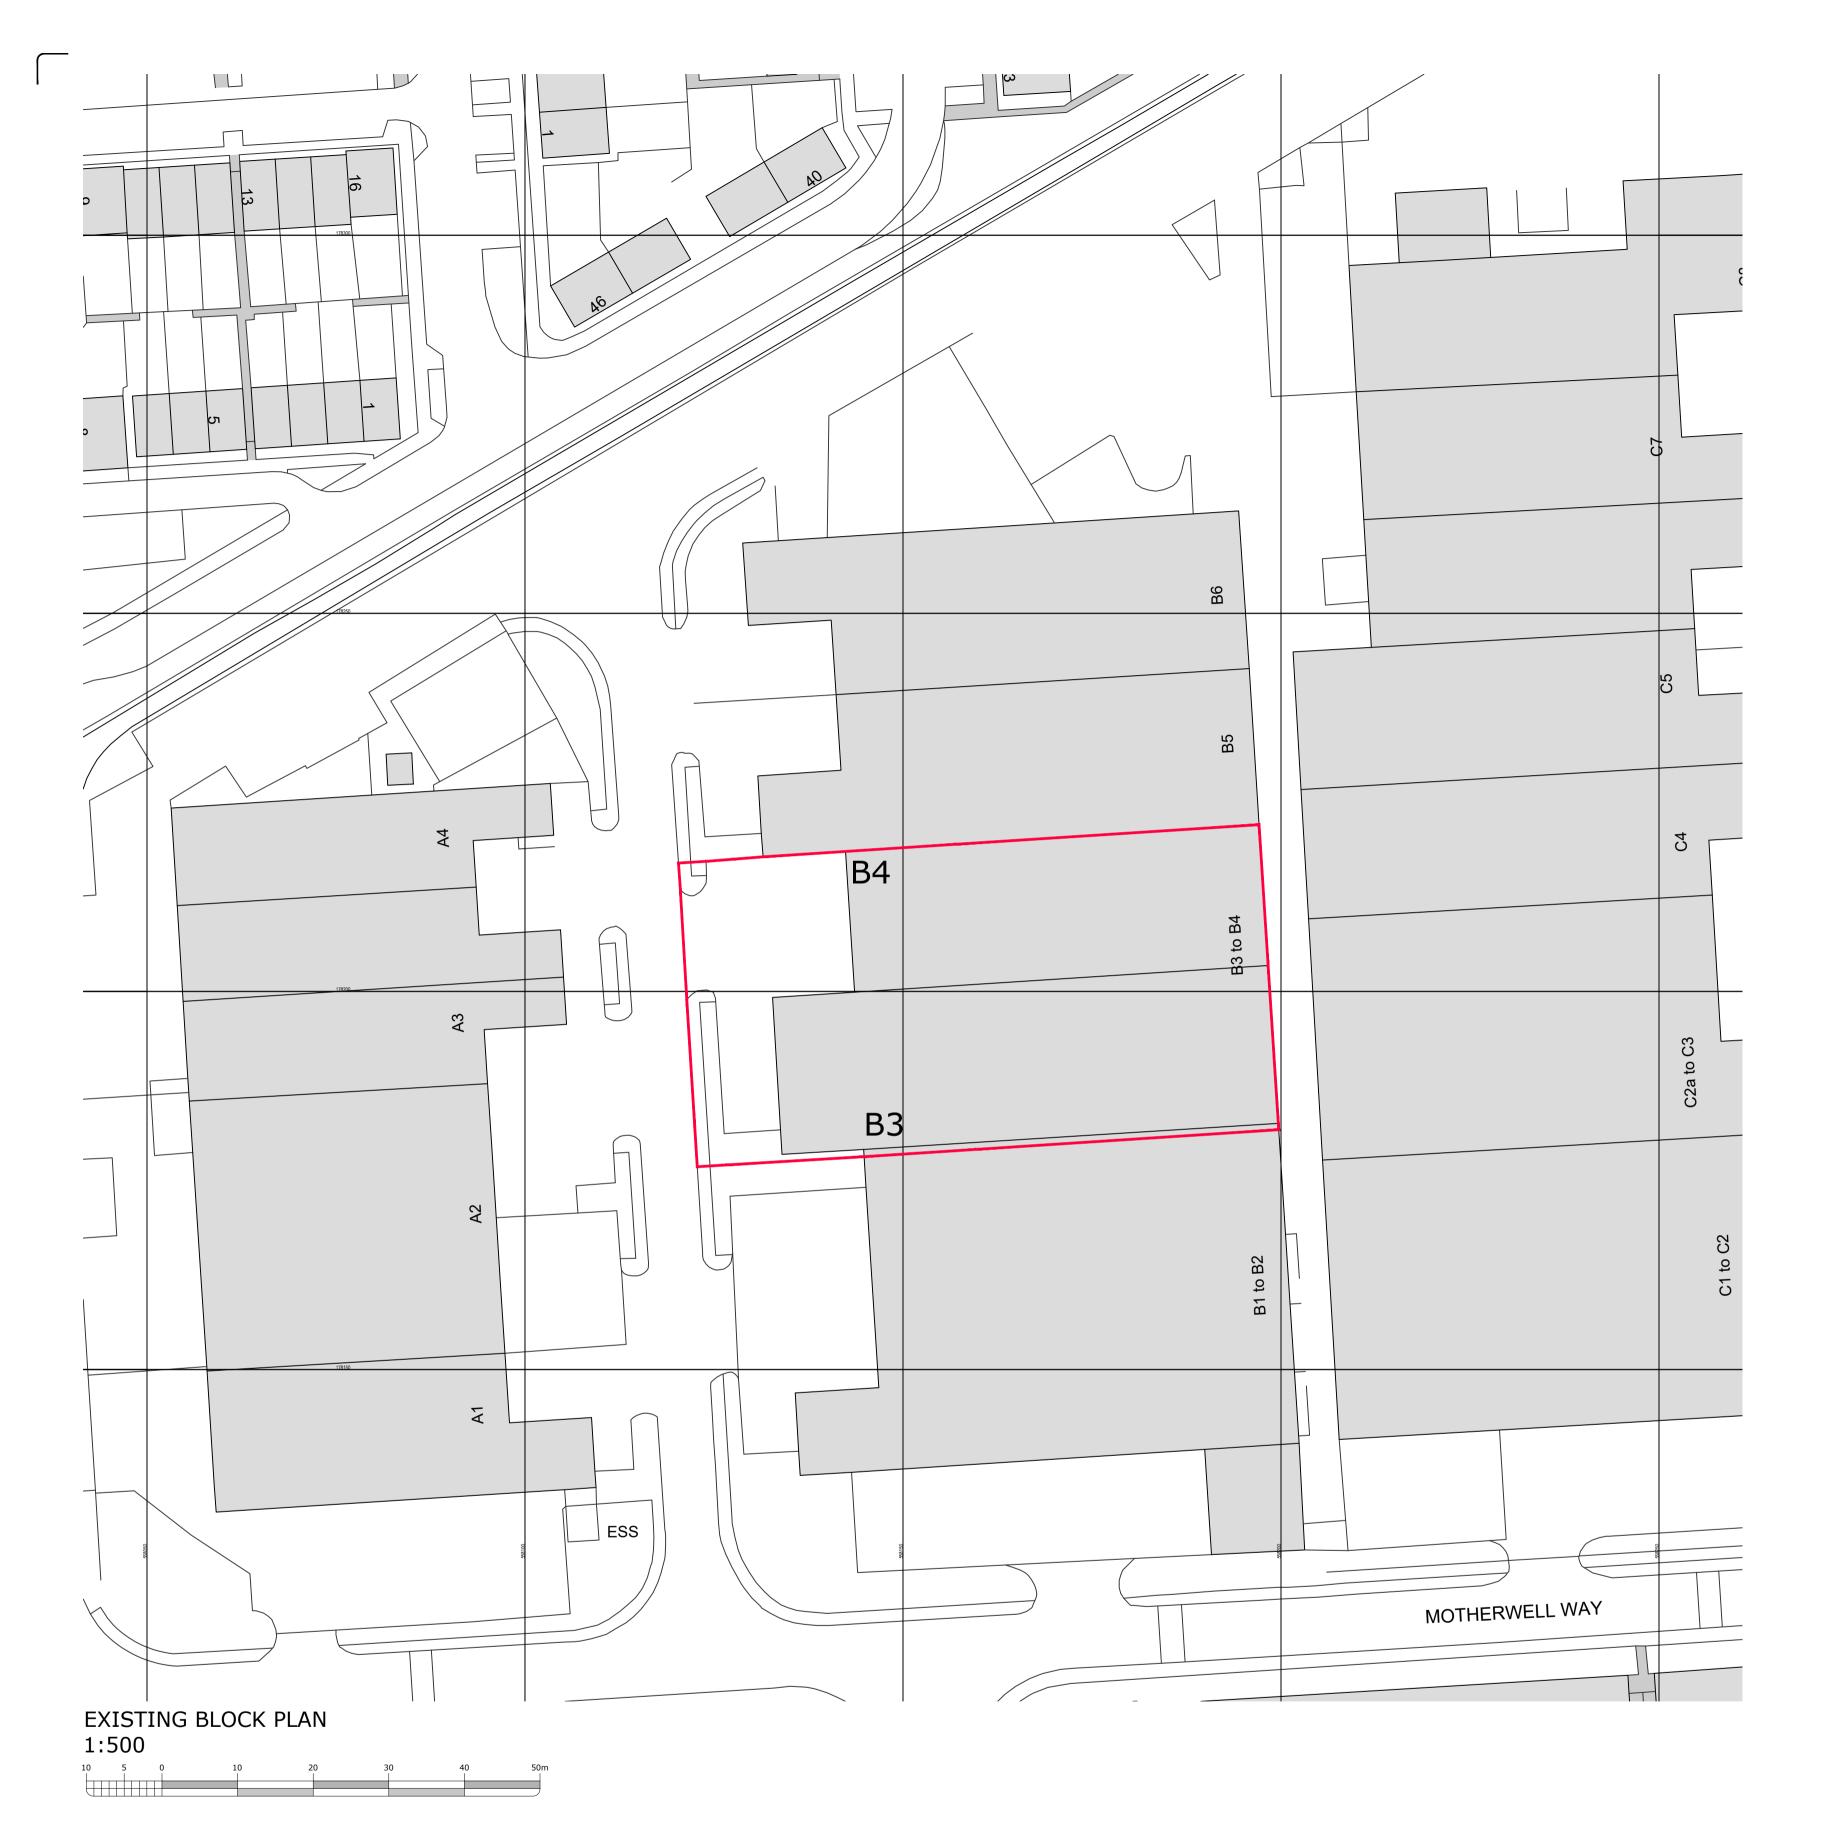

## EXISTING BLOCK & PART SITE PLAN

MWT-BSL-ZZ-XX-DR-A-1002-PL-B

23120: UNITS B3/4/5 REFURBISHMENT AS NOTED @ A1

J31 PARK, MOTHERWELL WAY

Client: ORCHARD STREET IM

Suite E, Ferry House Canute Road Southampton