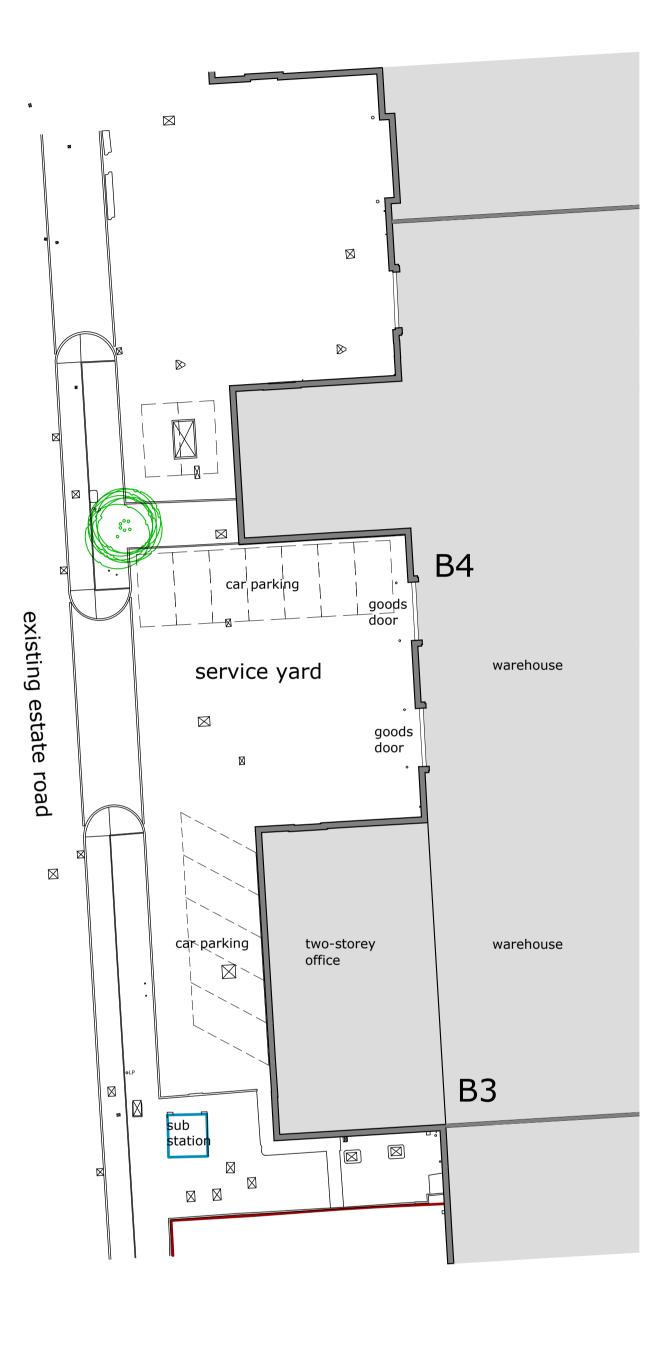

EXISTING SITE PLAN (PART) 1:250

Rev B 04-04-24 Red line amended
Rev A 18-01-24 Details and notes added

DEC 2023

Drawn TB

Checked TB

## EXISTING BLOCK & PART SITE PLAN

MWT-BSL-ZZ-XX-DR-A-1002-PL-B

23120: UNITS B3/4/5 REFURBISHMENT AS NOTED @ A1

J31 PARK, MOTHERWELL WAY

Client: ORCHARD STREET IM

Suite E, Ferry House Canute Road Southampton