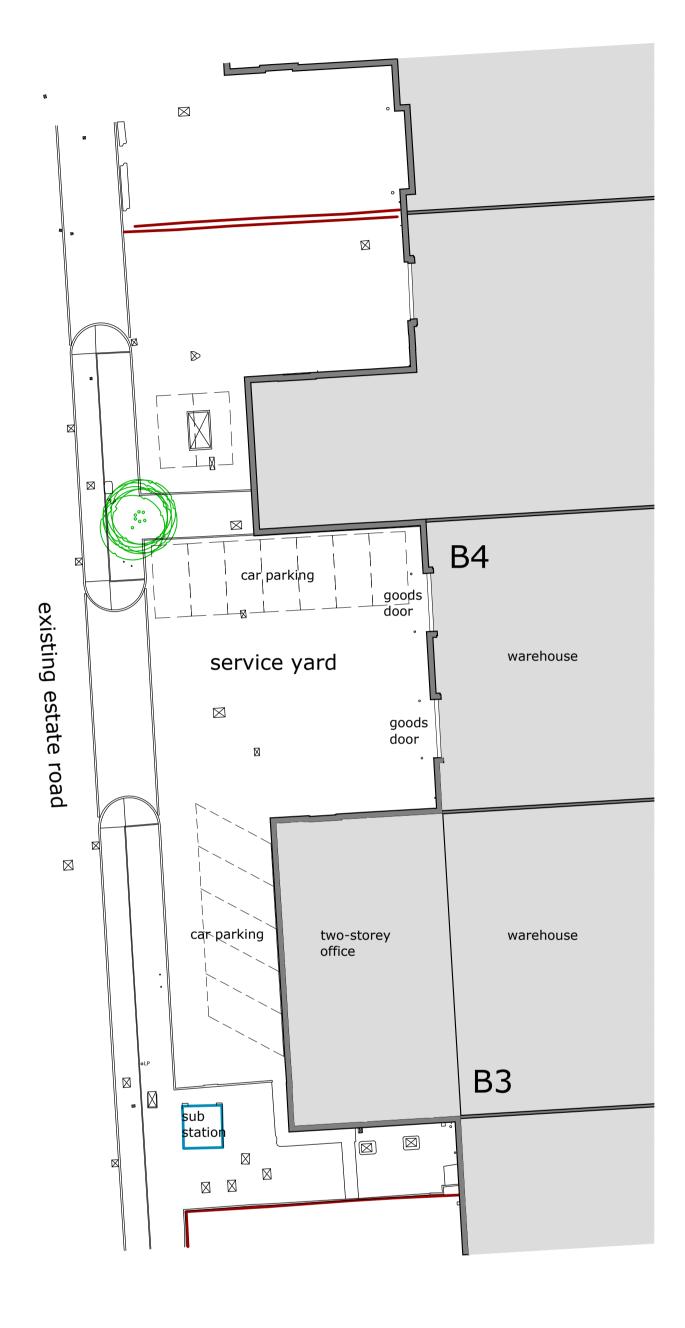

| EXISTING SITE PLAN (PART)<br>1:250 |   |   |    |    |
|------------------------------------|---|---|----|----|
| 5<br>                              | 0 | 5 | 10 | 15 |
|                                    |   |   |    |    |