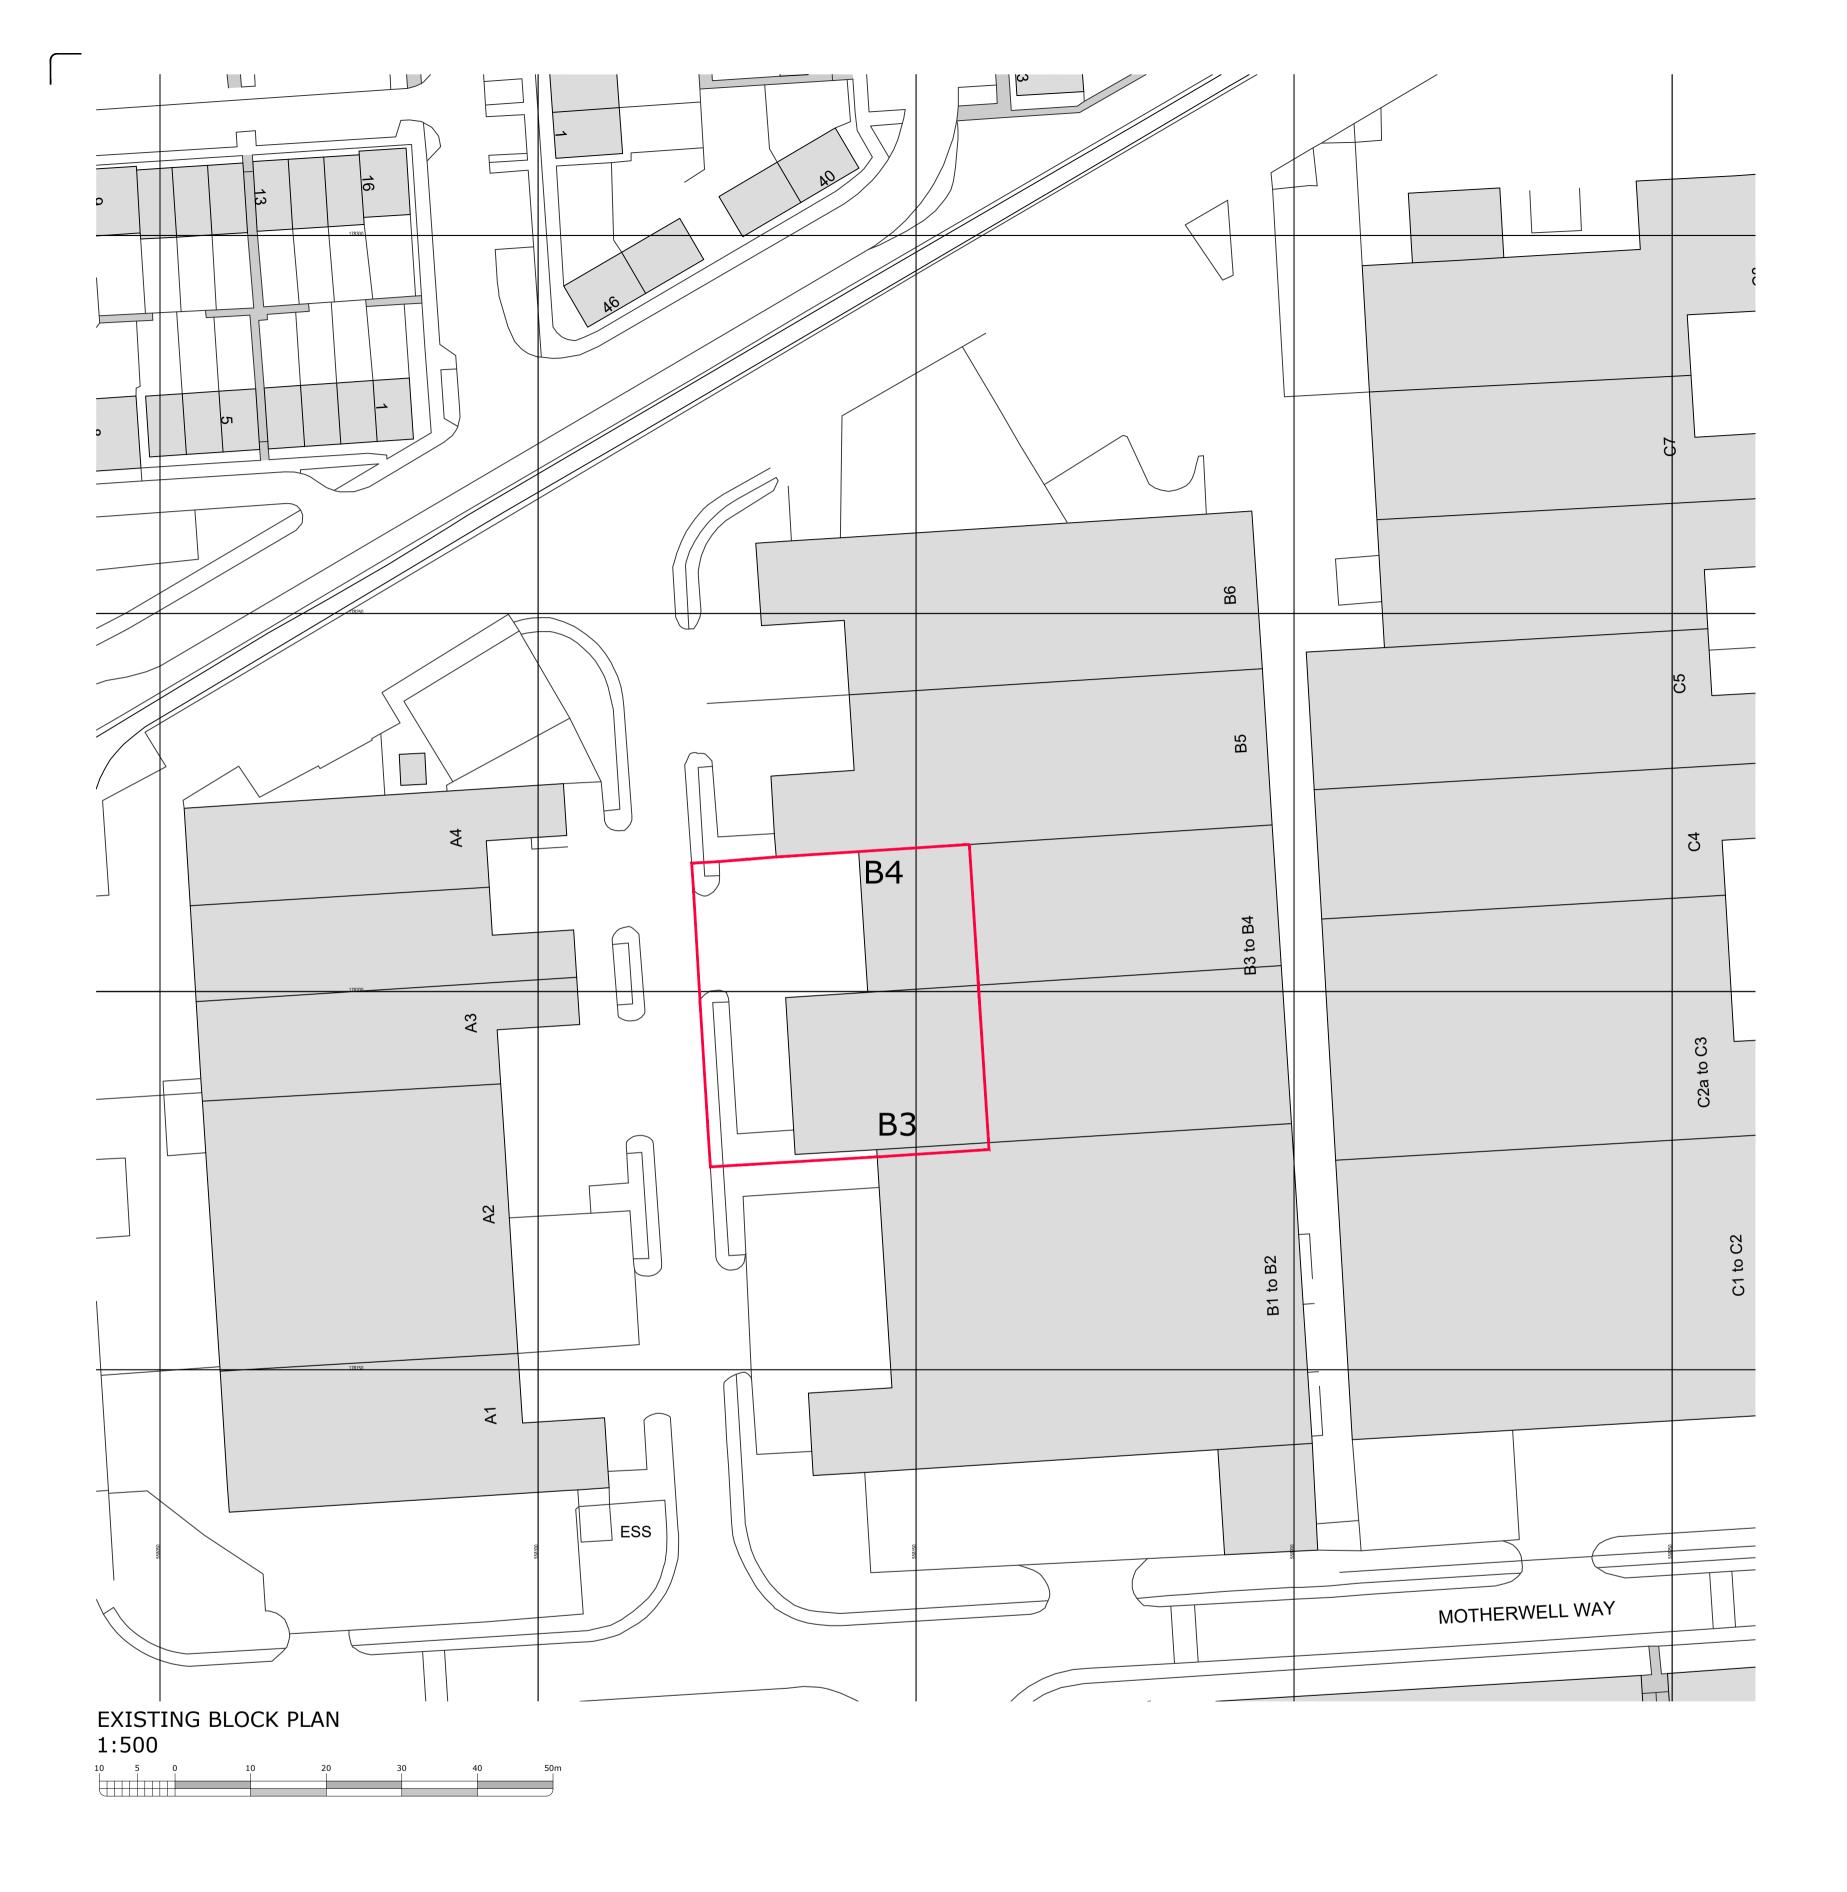

Ordnance Survey Data

The Ordnance Survey data used in this drawing is C Crown Copyright. All rights reserved. Licence no. 100022432.

Site and plot boundaries are shown indicatively only and subject to confirmation.