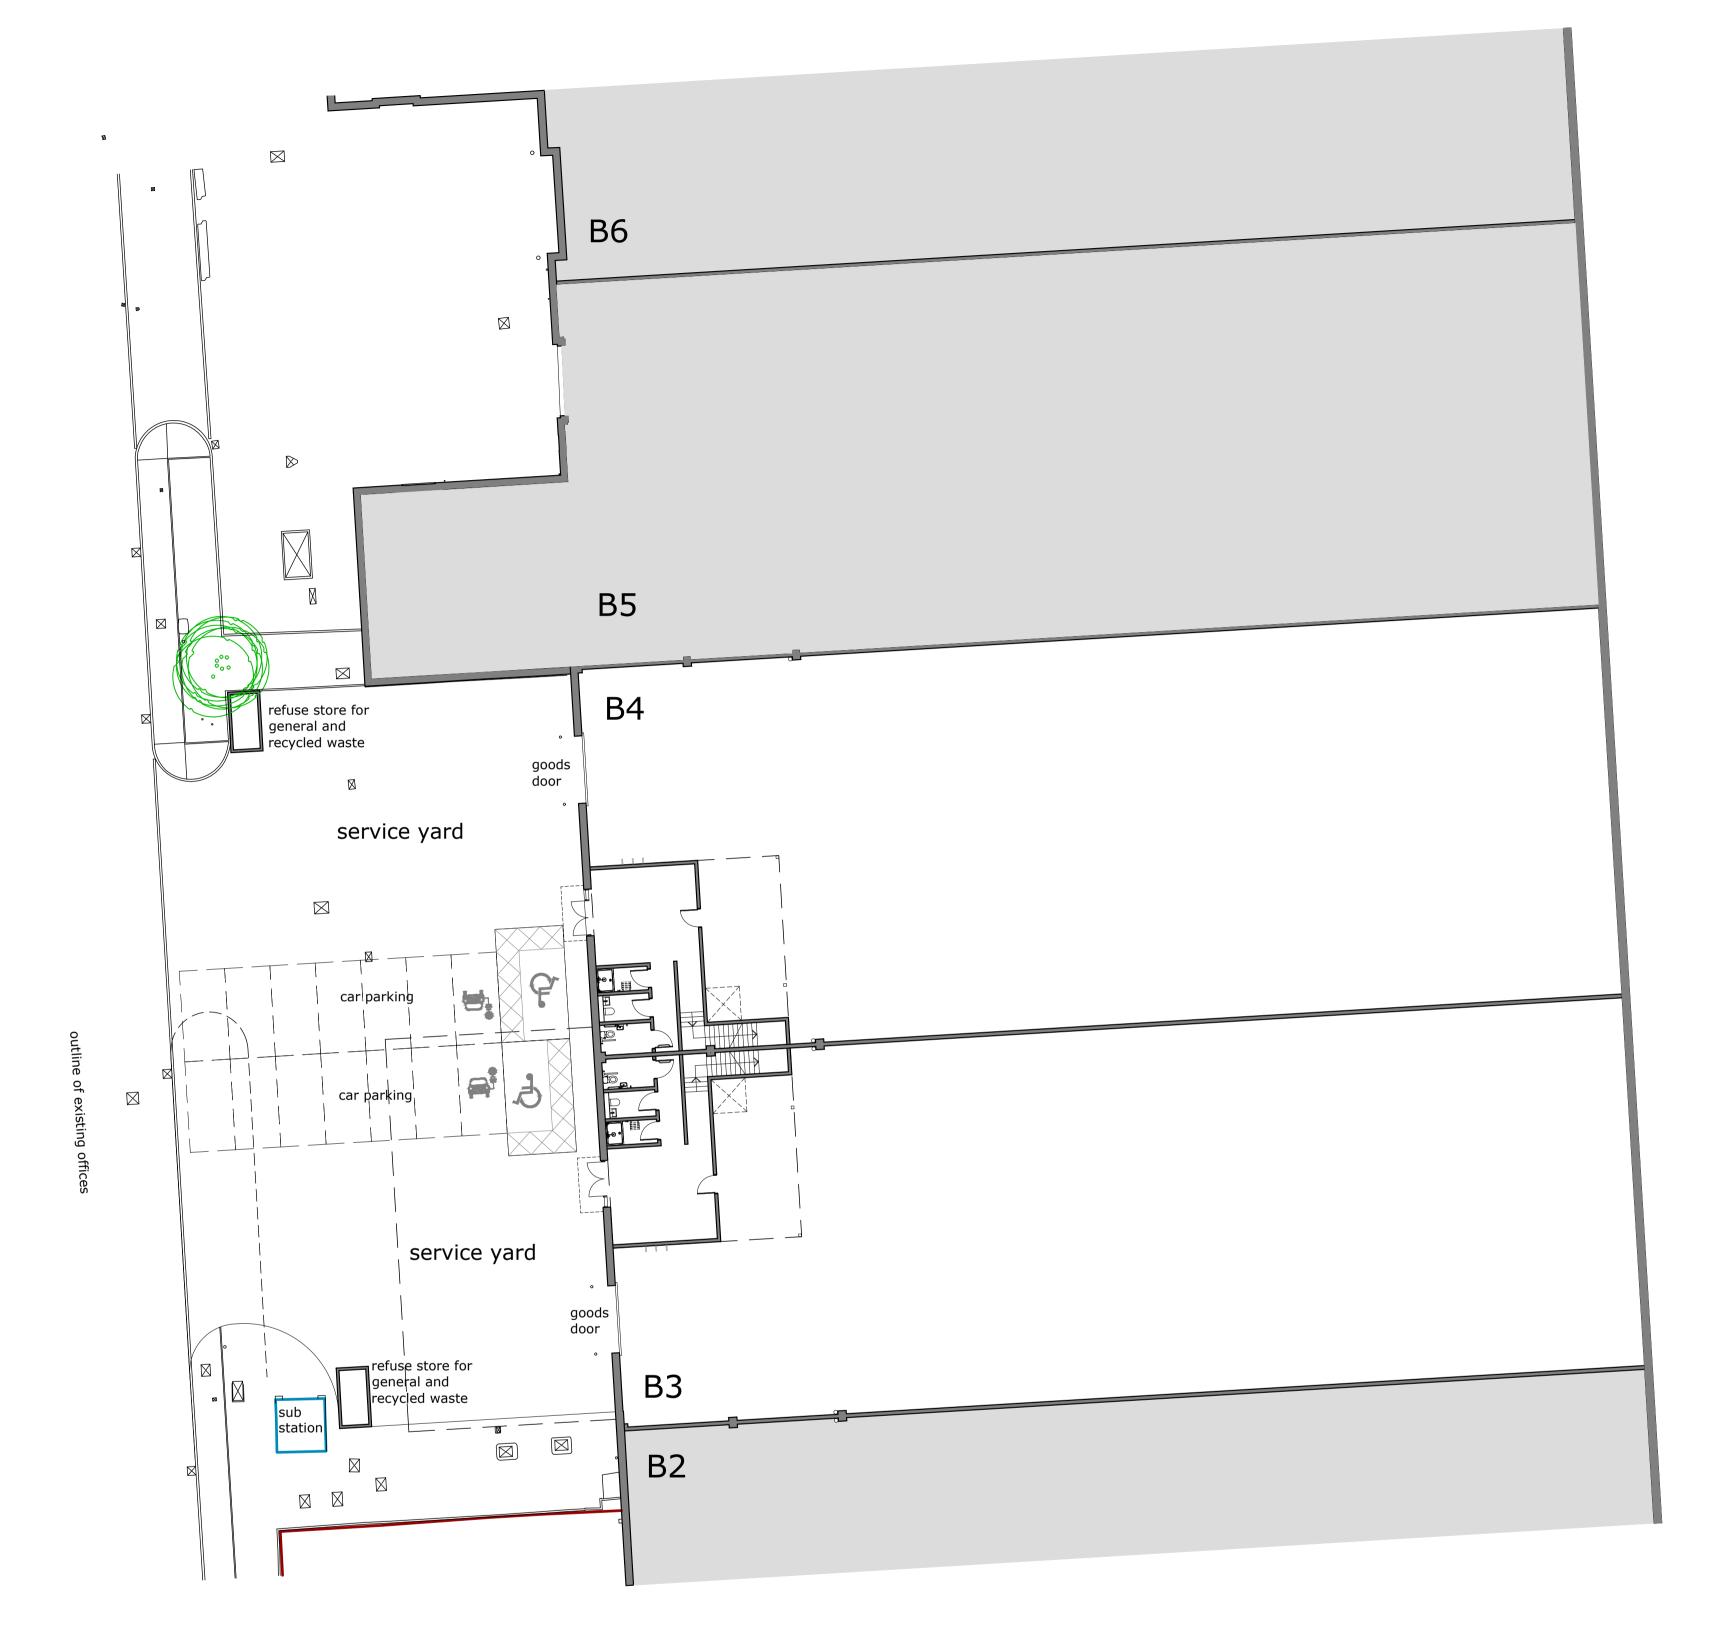

PROPOSED FLOOR PLANS

1:200

## PROPOSED FLOOR PLANS

MWT-BSL-ZZ-XX-DR-A-2004-PL

APR 2024 23120: UNITS B3/4/5 REFURBISHMENT 1:200 @ A1 J31 PARK, MOTHERWELL WAY Drawn TB Client: ORCHARD STREET IM Checked TB

**PLANNING** 

Suite E, Ferry House Canute Road Southampton Hampshire SO14 3FJ