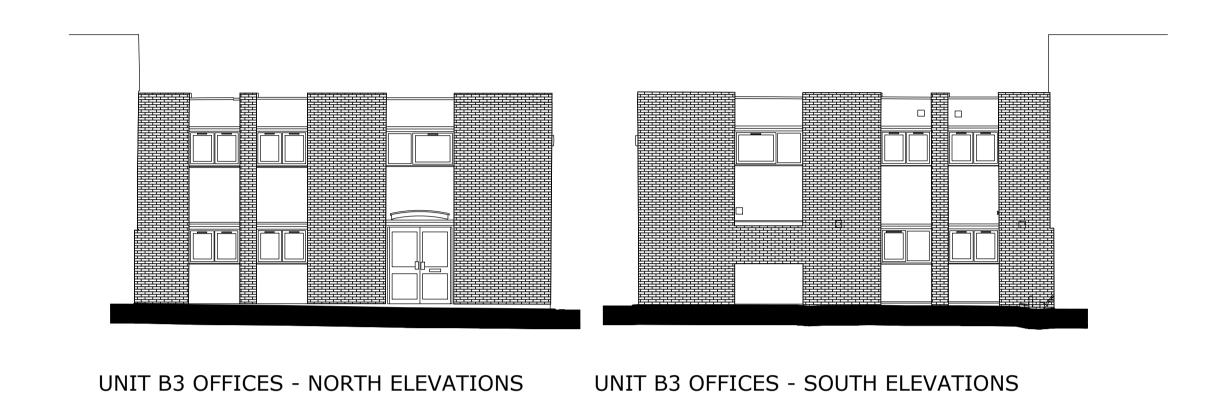

EXISTING OFFICE SIDE ELEVATIONS



EXISTING WEST ELEVATION



## **EXISTING ELEVATIONS**

MWT-BSL-ZZ-XX-DR-A-1003-PL

1:100 @ A1 23120: UNITS B3/4/5 REFURBISHMENT J31 PARK, MOTHERWELL WAY Drawn TB Client: ORCHARD STREET IM Checked TB

Suite E, Ferry House

Canute Road Southampton Hampshire SO14 3FJ

Notes

confirmation.

Ordnance Survey Data

This drawing is © Boyle & Summers and may not be reproduced,

Other than for the purposes of planning, do not scale these drawings. Use written dimensions only. All dimensions to be checked on site prior to commencement of work.

Site and plot boundaries are shown indicatively only and subject to

copied or altered in any way without written authority.

023 8063 1432

boyleandsummers.co.uk



DEC 2023