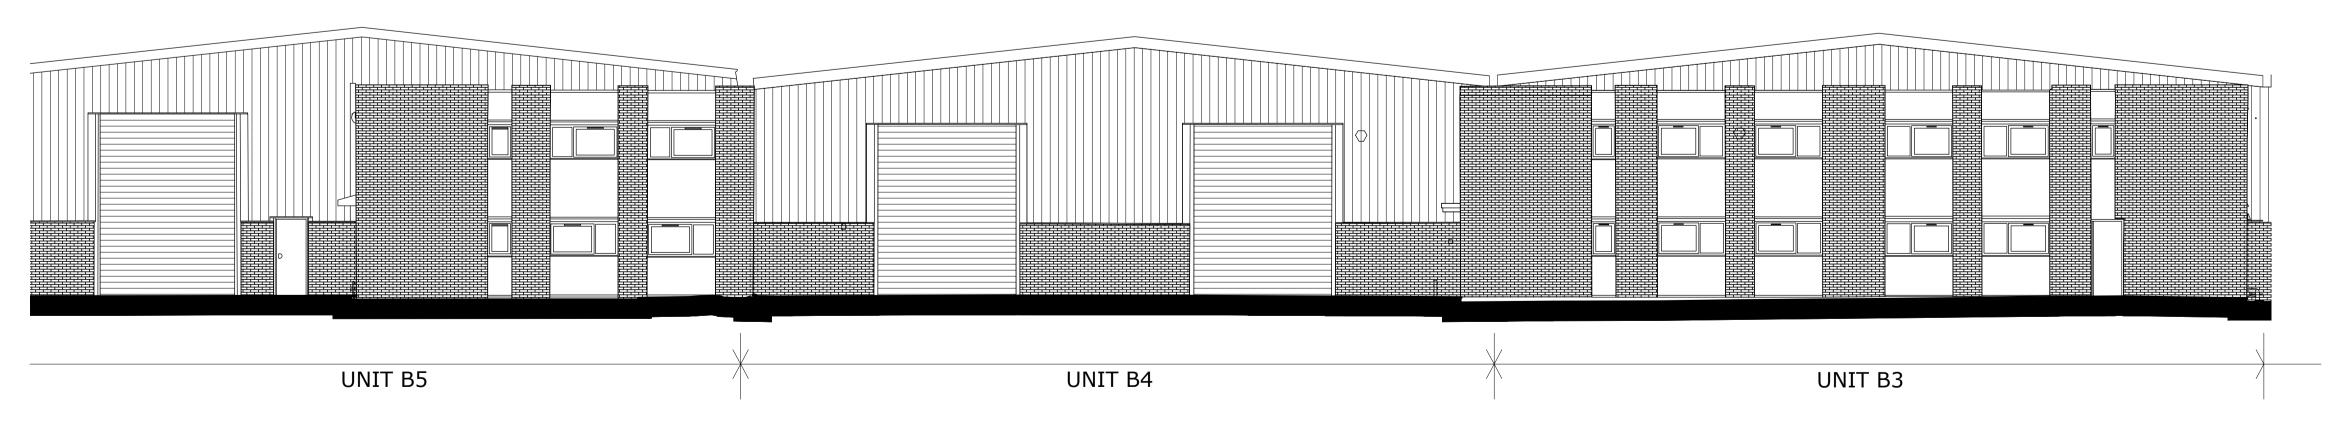

EXISTING OFFICE SIDE ELEVATIONS



EXISTING WEST ELEVATION



## **EXISTING ELEVATIONS**

MWT-BSL-ZZ-XX-DR-A-1003-PL

1:100 @ A1 23120: UNITS B3/4/5 REFURBISHMENT J31 PARK, MOTHERWELL WAY Drawn TB Client: ORCHARD STREET IM Checked TB

Suite E, Ferry House

Canute Road Southampton Hampshire SO14 3FJ

Notes

confirmation.

Ordnance Survey Data

This drawing is © Boyle & Summers and may not be reproduced,

Other than for the purposes of planning, do not scale these drawings. Use written dimensions only. All dimensions to be checked on site prior to commencement of work.

Site and plot boundaries are shown indicatively only and subject to

copied or altered in any way without written authority.

023 8063 1432

boyleandsummers.co.uk



DEC 2023