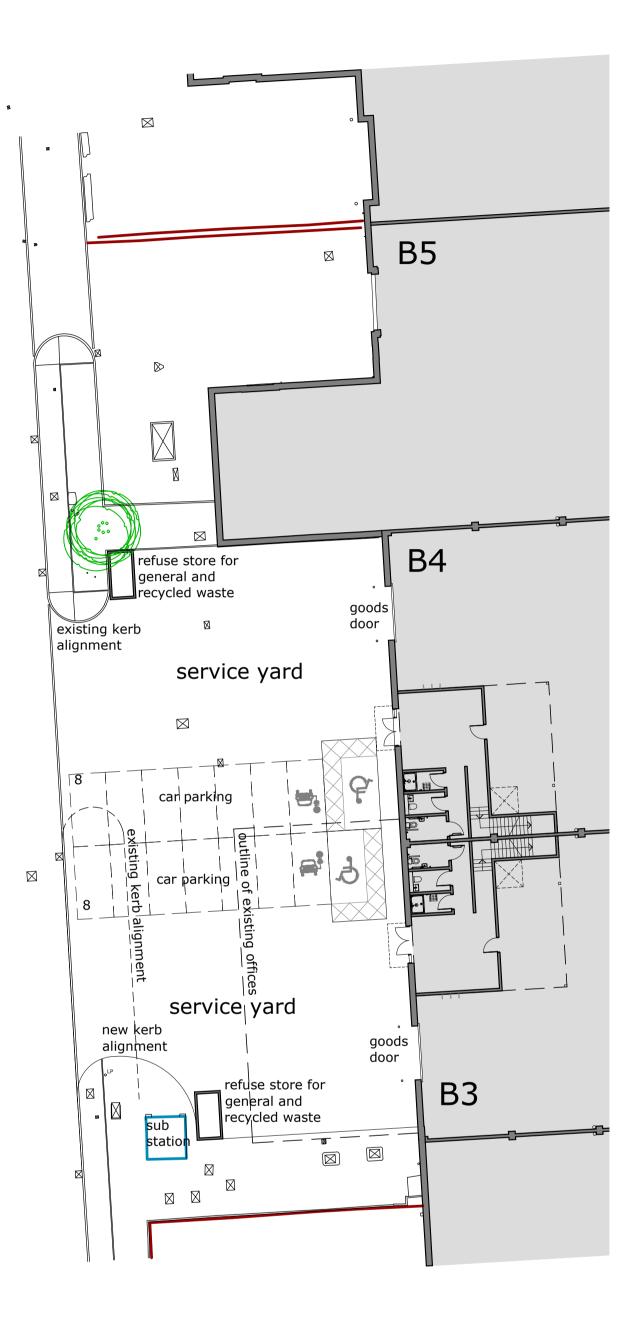

Ordnance Survey Data

Site and plot boundaries are shown indicatively only and subject to confirmation.

PROPOSED SITE PLAN (PART)
1:250
5 10 15 20

Rev A 16-02-24 General updates

TB T

DEC 2023

## PROPOSED BLOCK & PART SITE PLAN

MWT-BSL-ZZ-XX-DR-A-2001-PL-A

IWI-BSL-22-XX-DR-A-**2001-PL-A** 

23120: UNITS B3/4/5 REFURBISHMENT J31 PARK, MOTHERWELL WAY

K, MOTHERWELL WAY

Client: ORCHARD STREET IM

Drawn TB Checked TB