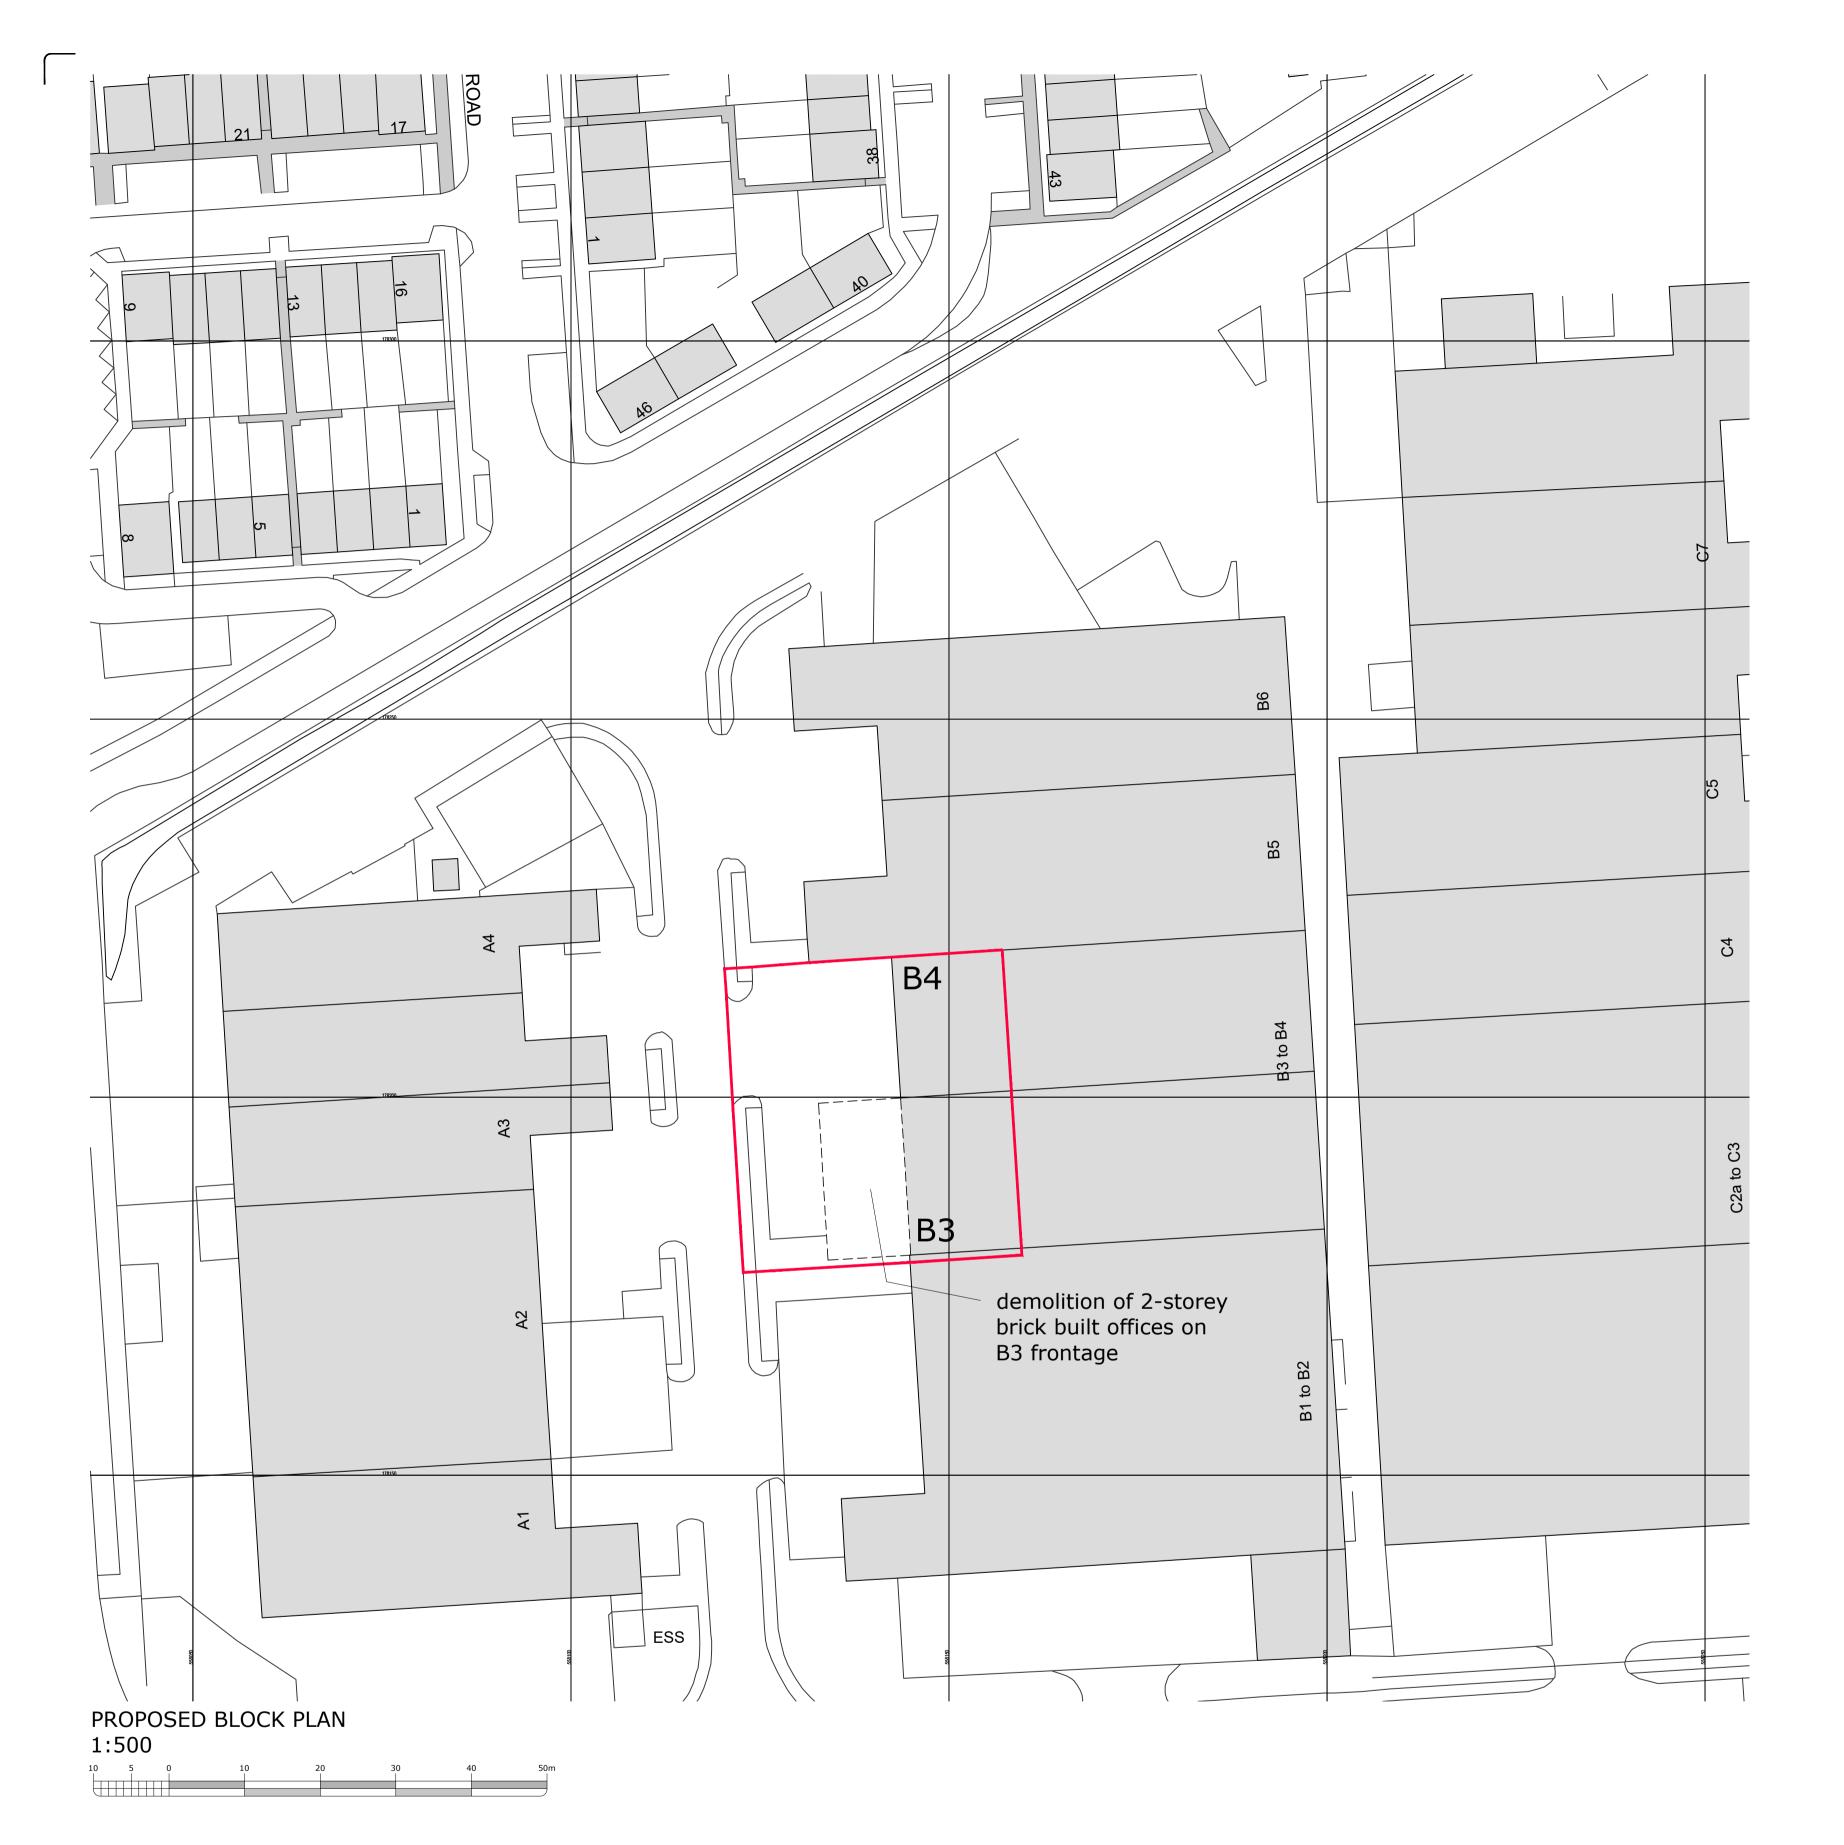

## PROPOSED BLOCK & PART SITE PLAN

MWT-BSL-ZZ-XX-DR-A-2001-PL-A

IWI-BSL-22-XX-DR-A-**2001-PL-A** 

23120: UNITS B3/4/5 REFURBISHMENT J31 PARK, MOTHERWELL WAY

K, MOTHERWELL WAY

Client: ORCHARD STREET IM

Drawn TB Checked TB