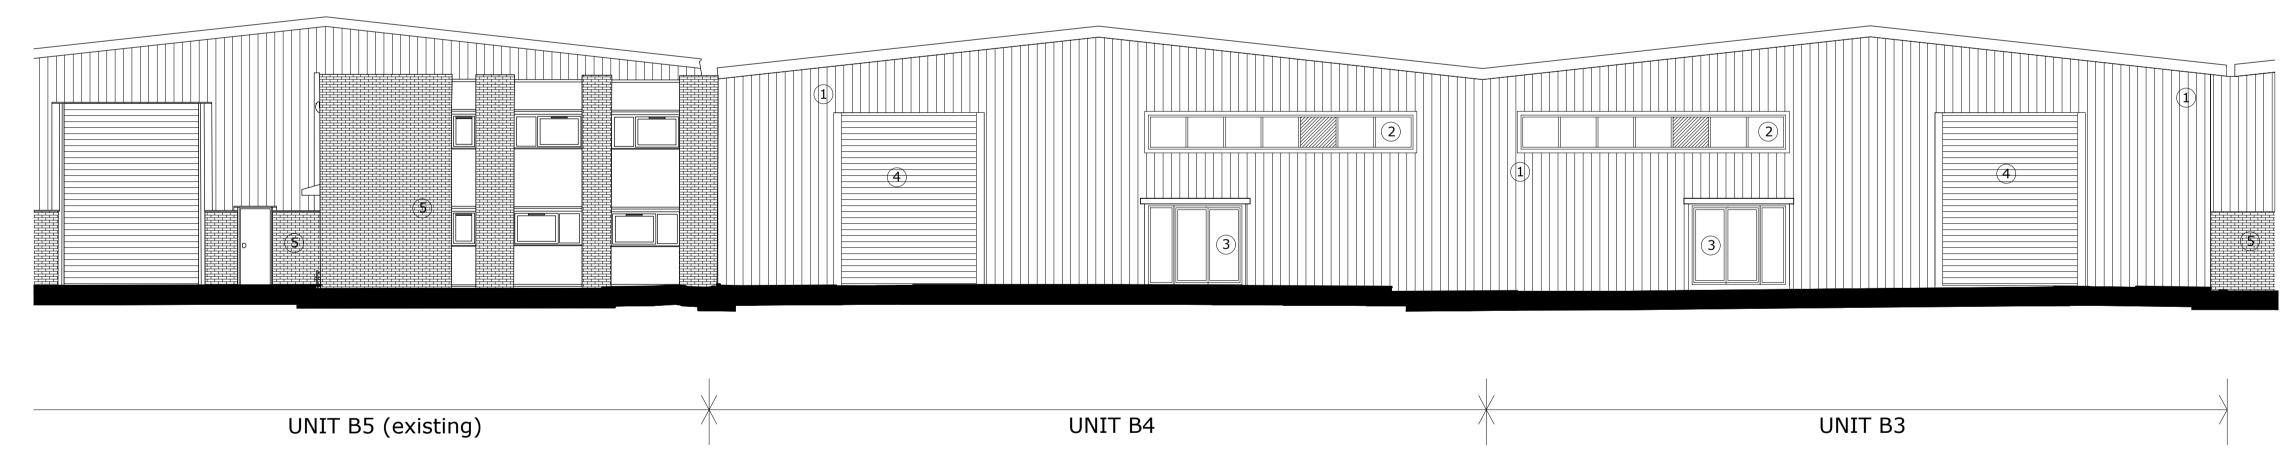

PROPOSED WEST ELEVATION

PLANNING

Notes

This drawing is © Boyle & Summers and may not be reproduced, copied or altered in any way without written authority.

Other than for the purposes of planning, do not scale these drawings. Use written dimensions only. All dimensions to be checked on site prior to commencement of work.

## Materials Key

| Colour-coated profiled metal cladding |
|---------------------------------------|
|                                       |

- 2 PPC aluminium window system
- PPC aluminium glazed door system
- Colour-coated steel roller shutter door
- Existing facing brickwork

## PROPOSED ELEVATIONS

MWT-BSL-ZZ-XX-DR-A-2003-PL-B

23120: UNITS B3/4/5 REFURBISHMENT

J31 PARK, MOTHERWELL WAY Drawn TB
Client: ORCHARD STREET IM Checked TB

Suite E, Ferry House Canute Road Southampton Hampshire SO14 3FJ