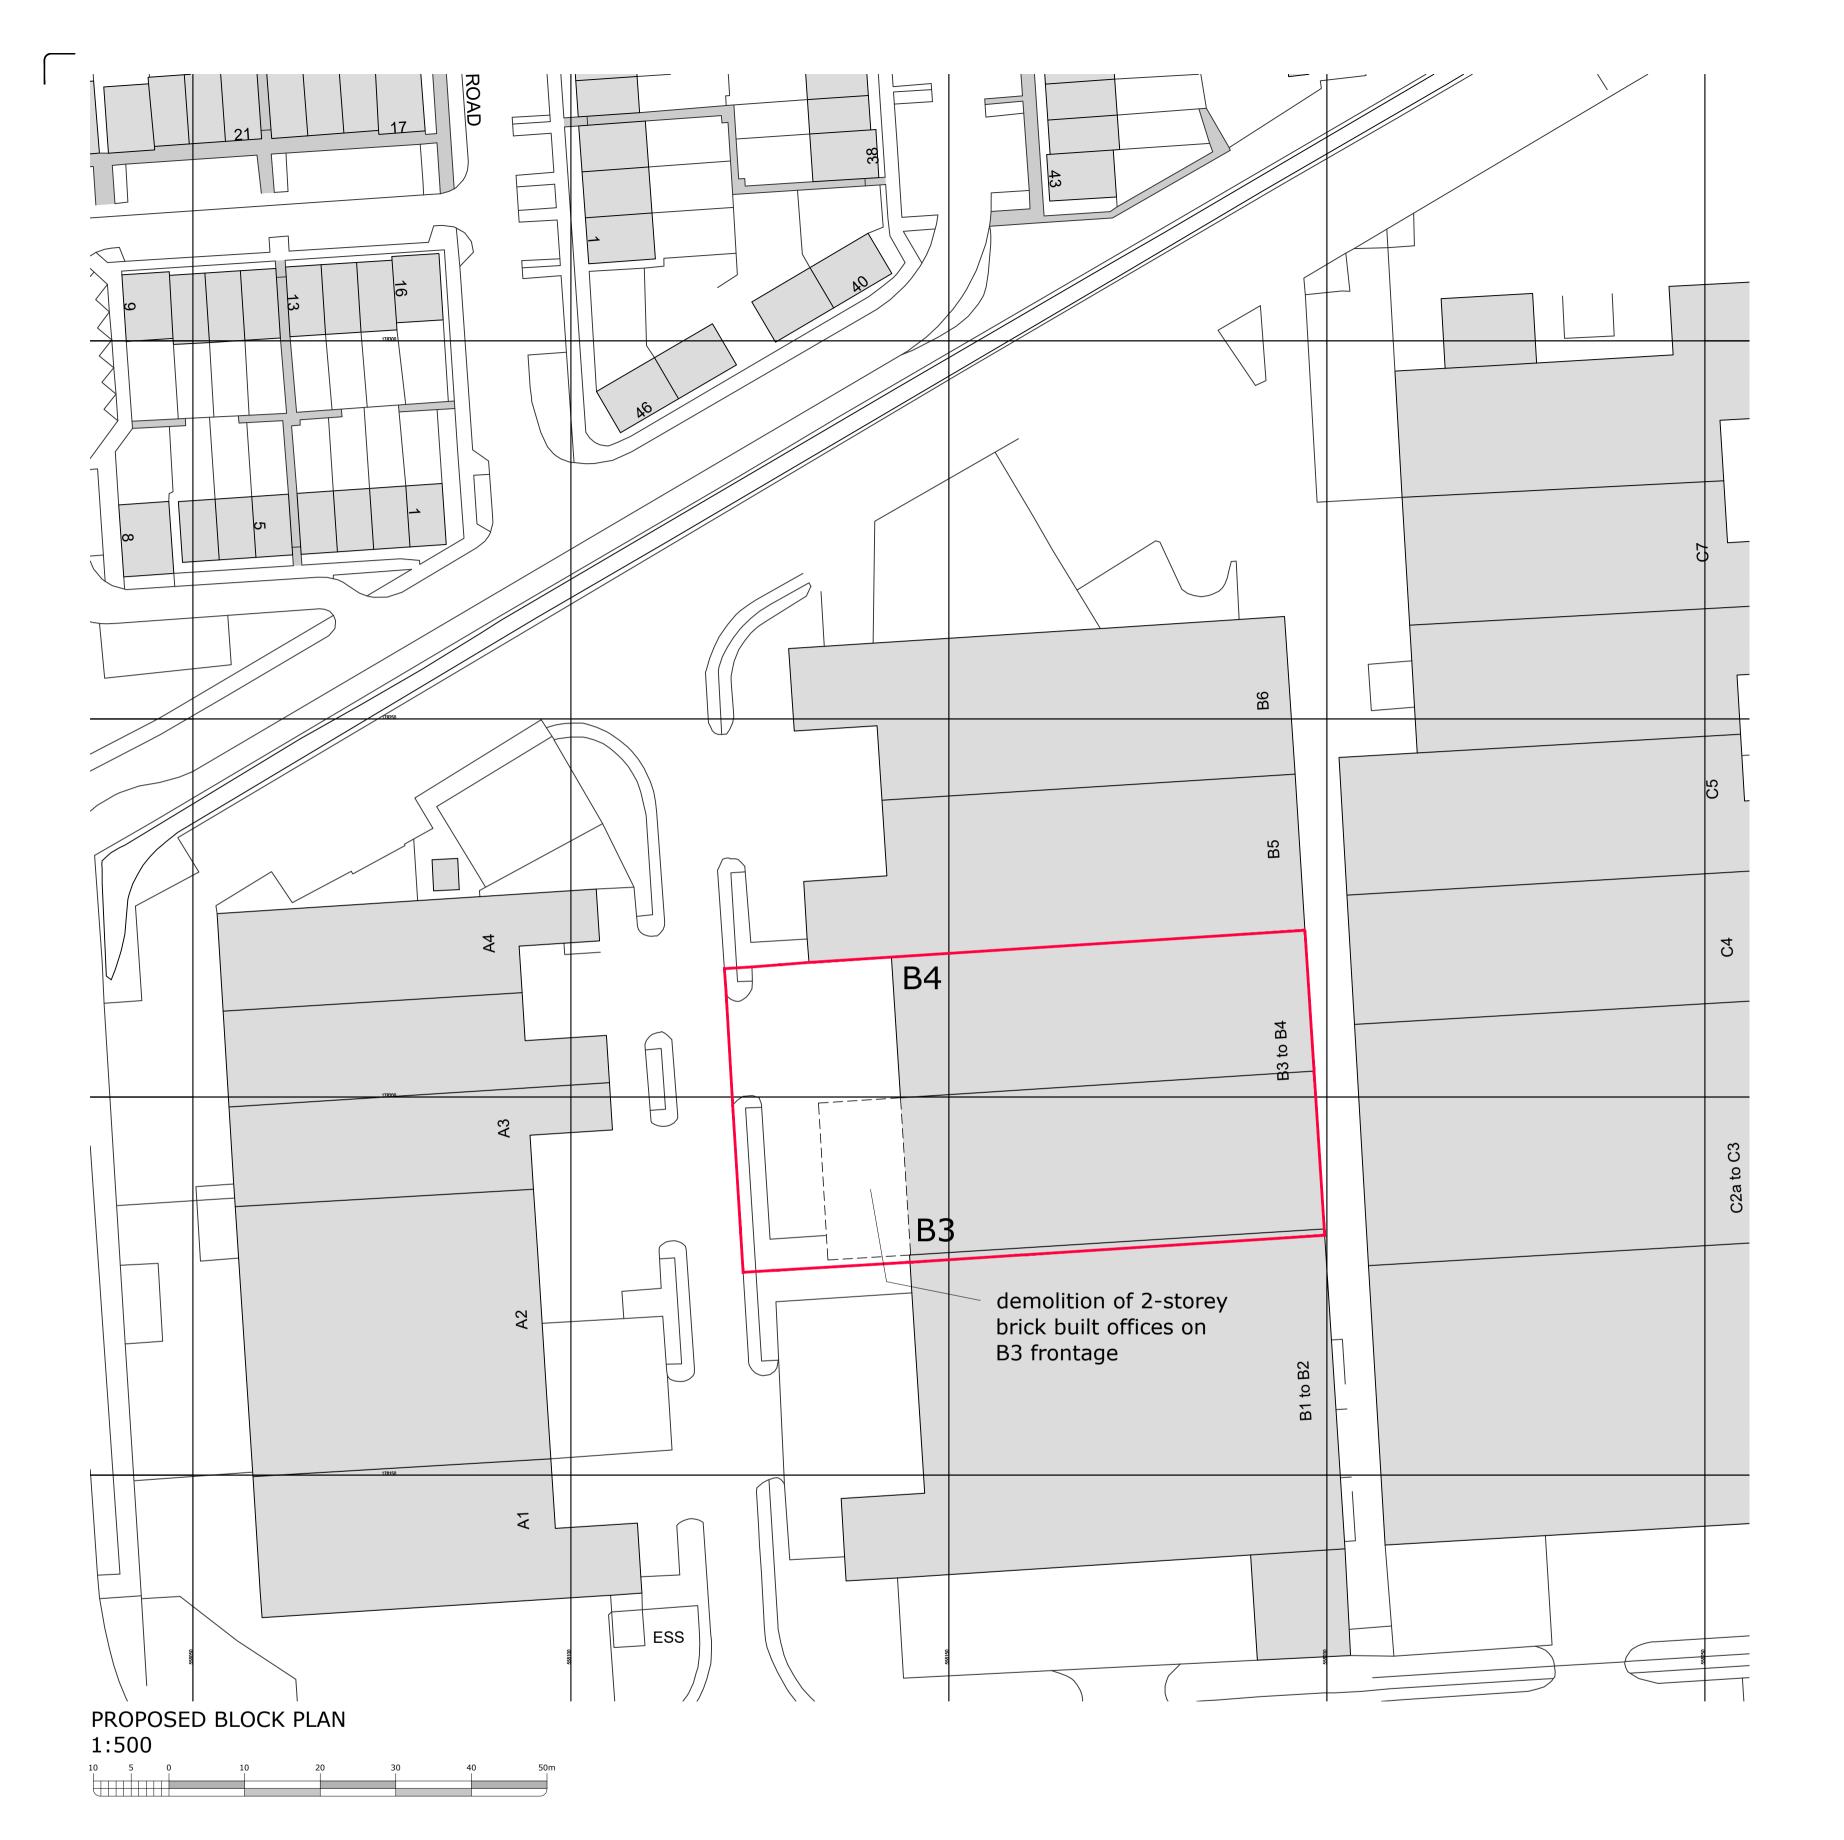

## PROPOSED BLOCK & PART SITE PLAN

MWT-BSL-ZZ-XX-DR-A-2001-PL-B

23120: UNITS B3/4/5 REFURBISHMENT J31 PARK, MOTHERWELL WAY

Client: ORCHARD STREET IM

Suite E, Ferry House Canute Road Southampton

**PLANNING** 