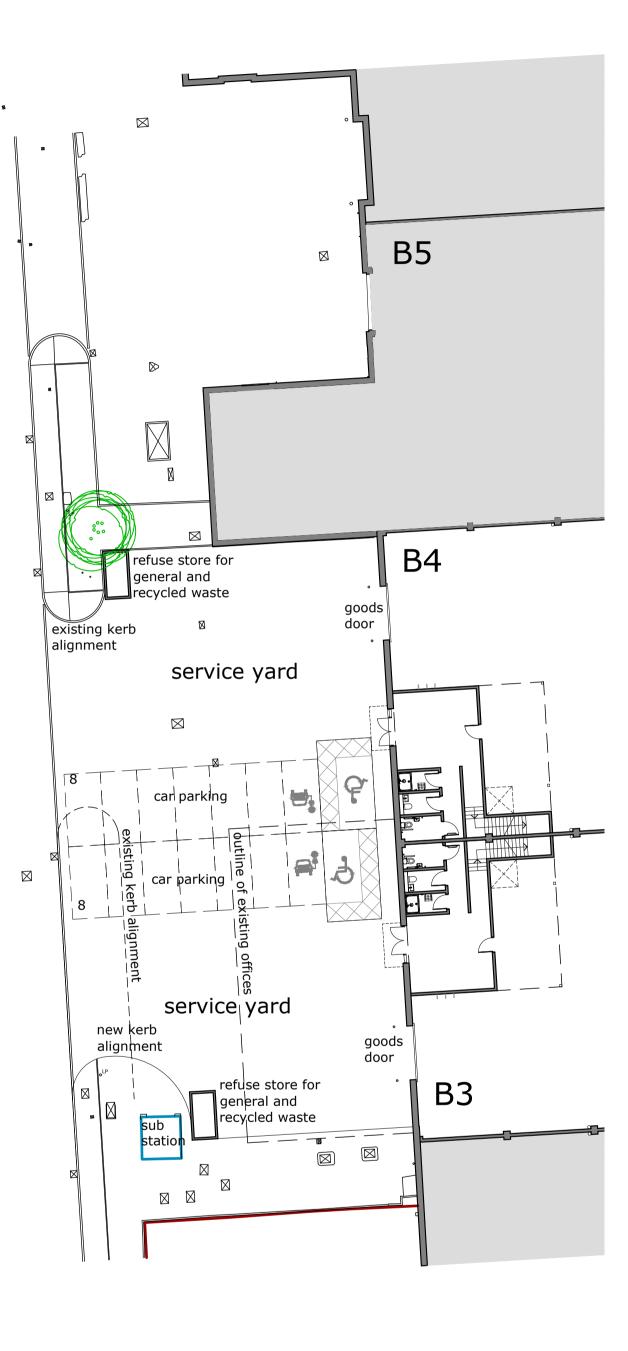

Ordnance Survey Data

The Ordnance Survey data used in this drawing is © Crown Copyright. All rights reserved. Licence no. 100022432.

Site and plot boundaries are shown indicatively only and subject to

PROPOSED SITE PLAN (PART) 1:250