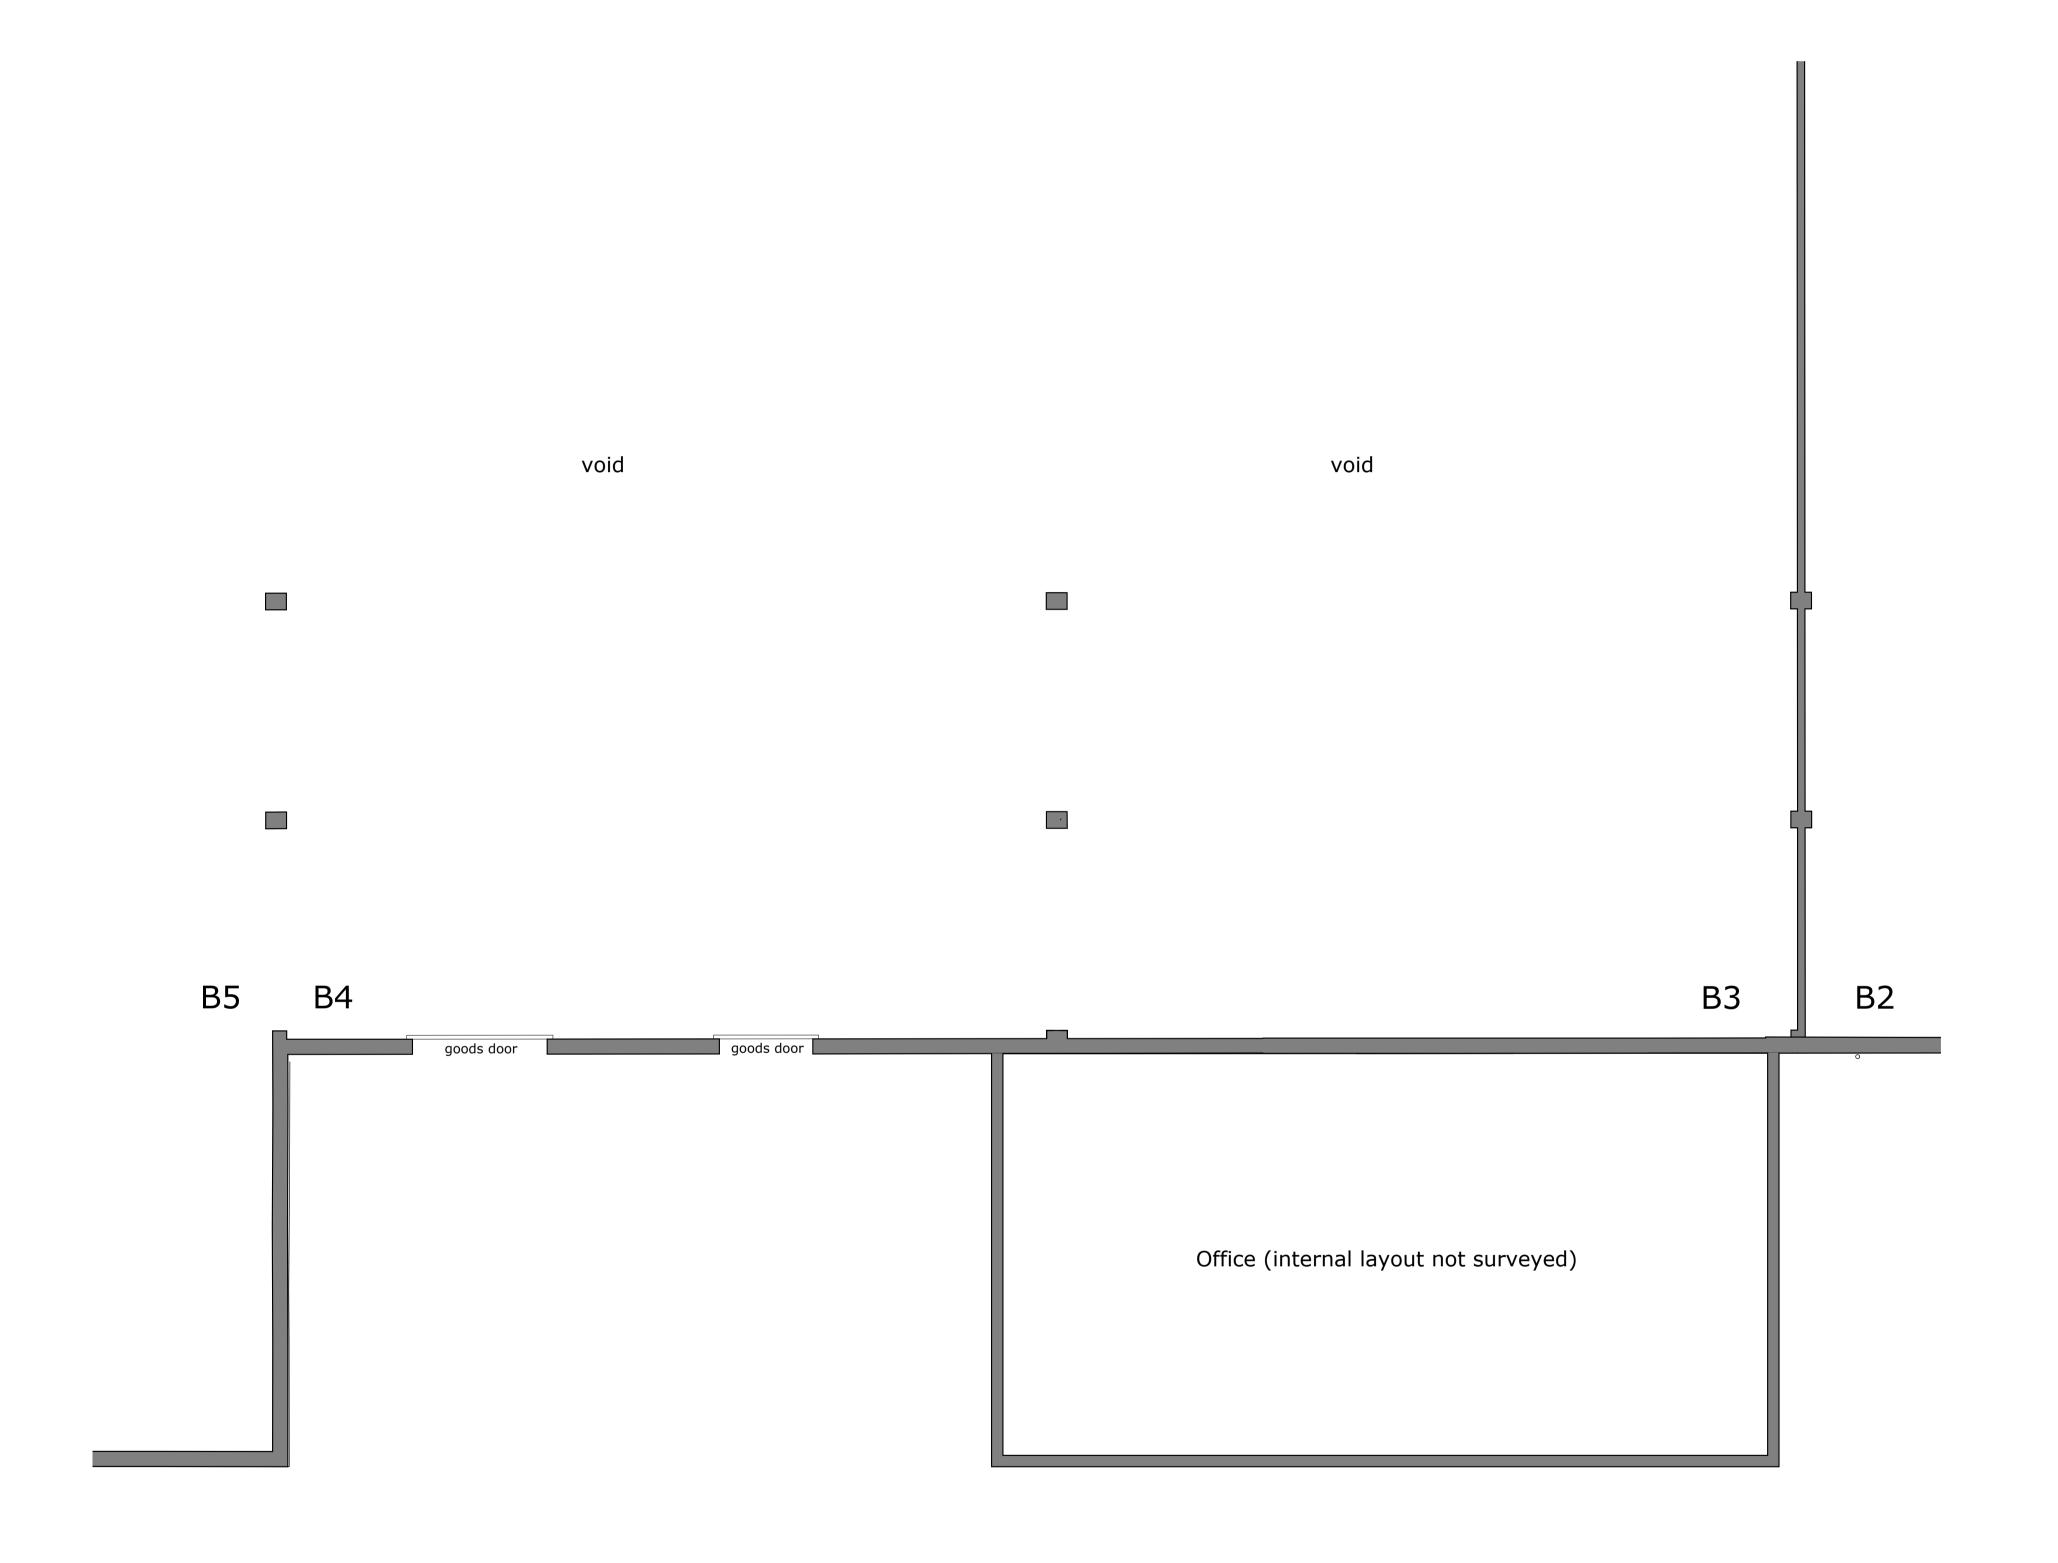

EXISTING PART FIRST FLOOR PLAN
1:100

## EXISTING PART FIRST FLOOR PLAN

MWT-BSL-ZZ-XX-DR-A-1005-PL

23120: UNITS B3/4/5 REFURBISHMENT 1:100 @ A1
J31 PARK, MOTHERWELL WAY Drawn YG

J31 PARK, MOTHERWELL WAY
Client: ORCHARD STREET IM

Drawn YG Checked SD