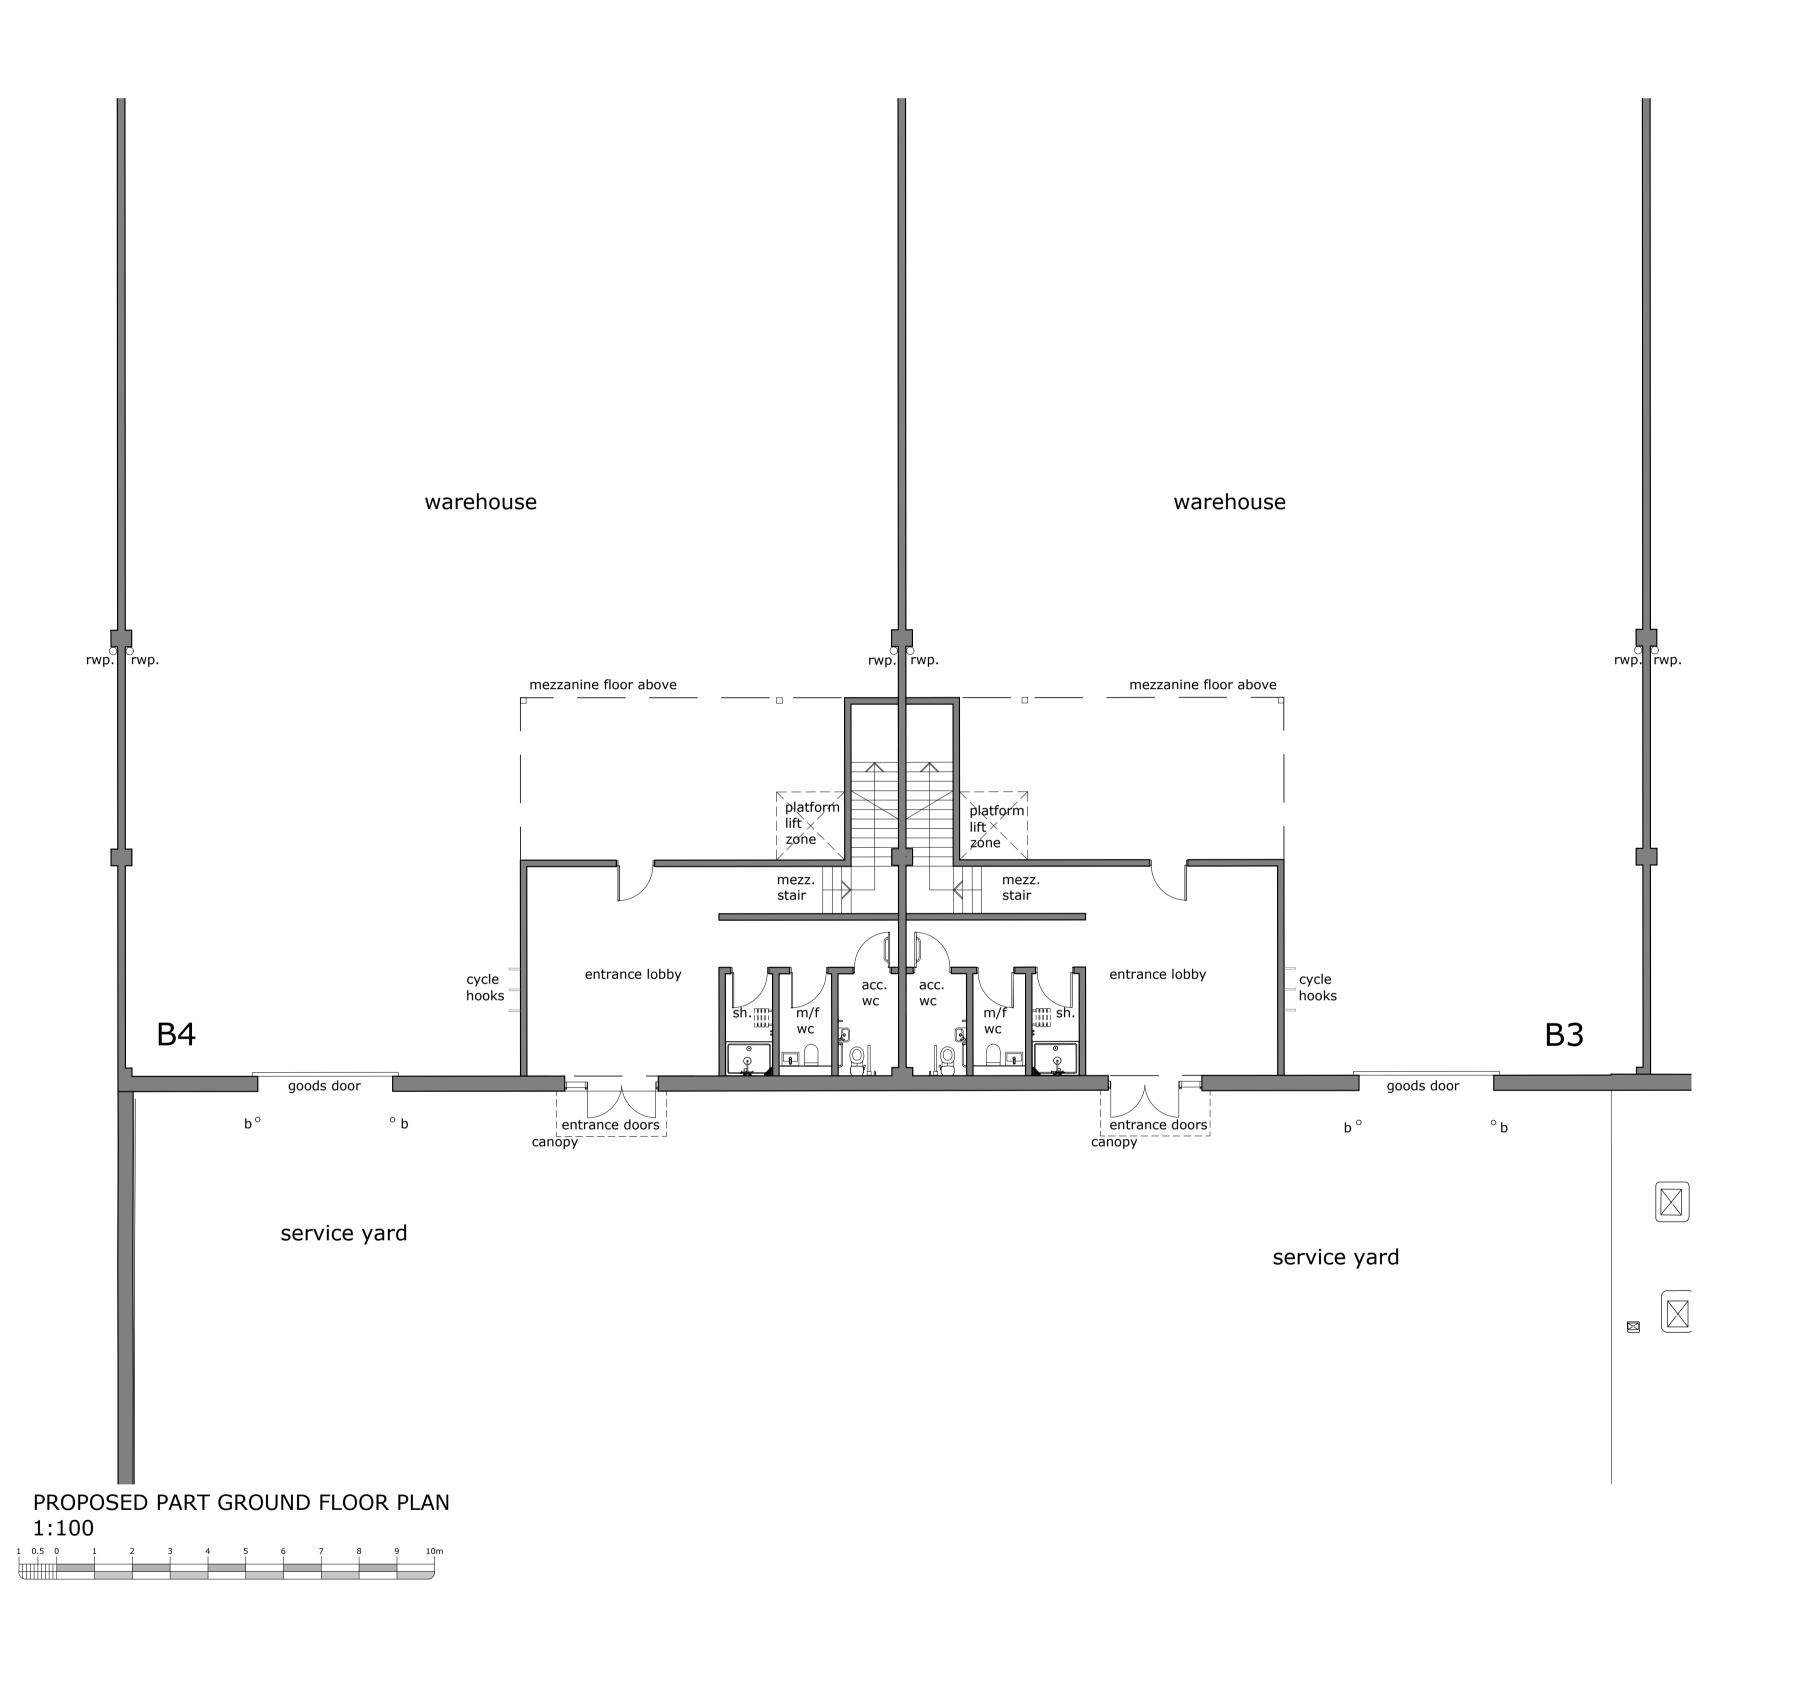

## PROPOSED FLOOR PLANS

MWT-BSL-ZZ-XX-DR-A-2002-PL-B

23120: UNITS B3/4/5 REFURBISHMENT J31 PARK, MOTHERWELL WAY

Client: ORCHARD STREET IM Checked TB

**PLANNING** 

Suite E, Ferry House Canute Road Southampton Hampshire SO14 3FJ 023 8063 1432