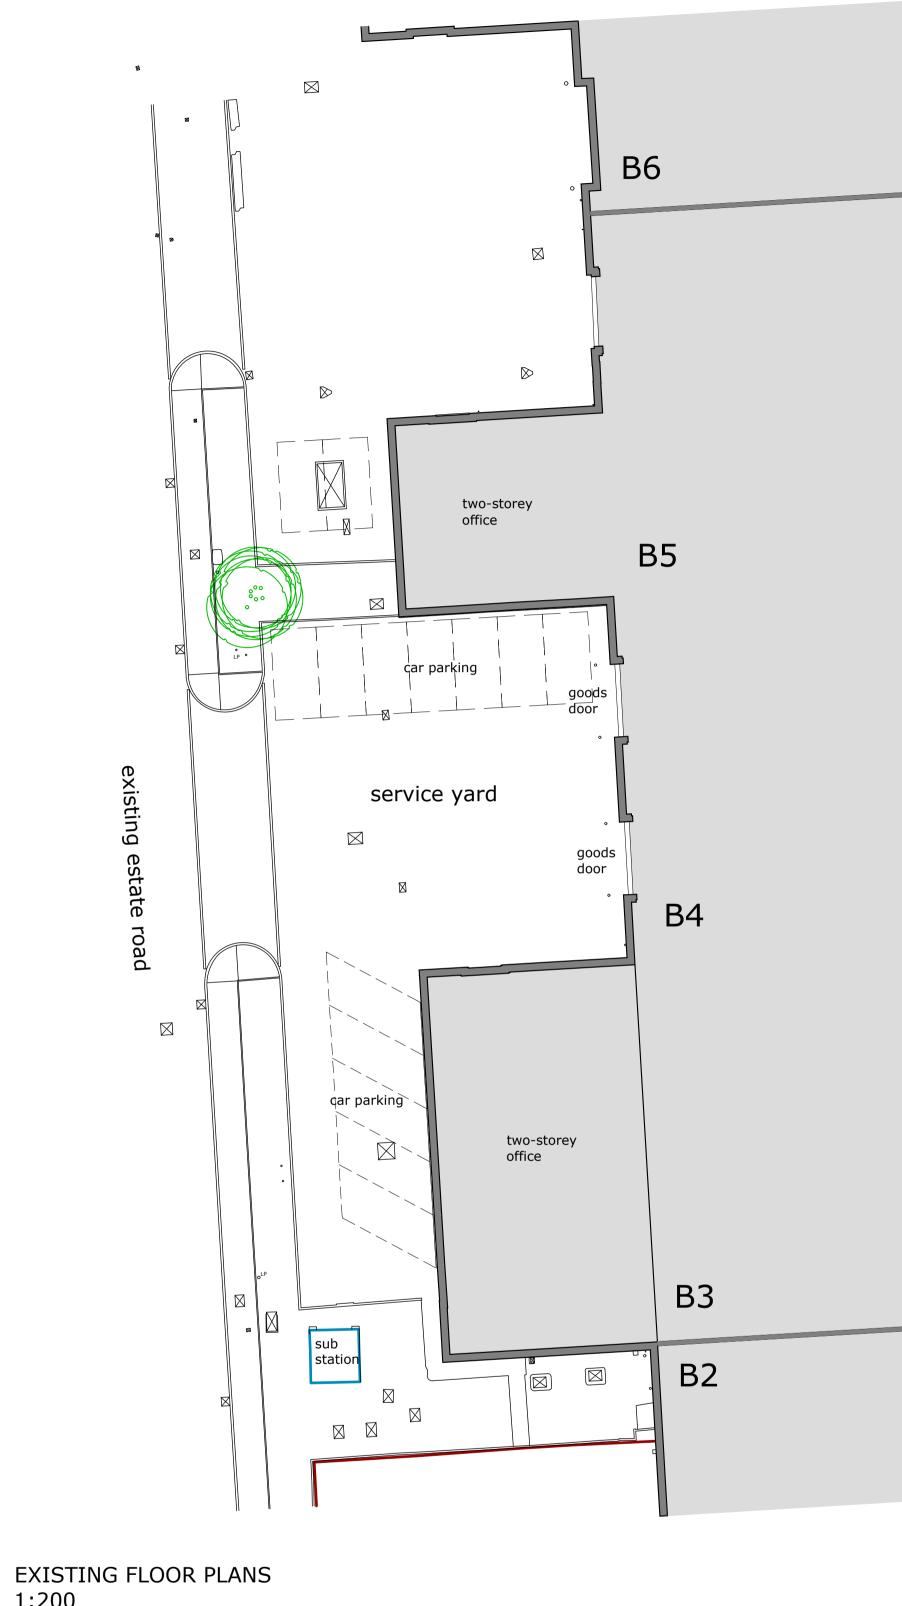

## EXISTING FLOOR PLANS

MWT-BSL-ZZ-XX-DR-A-1006-PL

23120: UNITS B3/4/5 REFURBISHMENT J31 PARK, MOTHERWELL WAY Client: ORCHARD STREET IM

Suite E, Ferry House Canute Road Southampton Hampshire SO14 3FJ

023 8063 1432