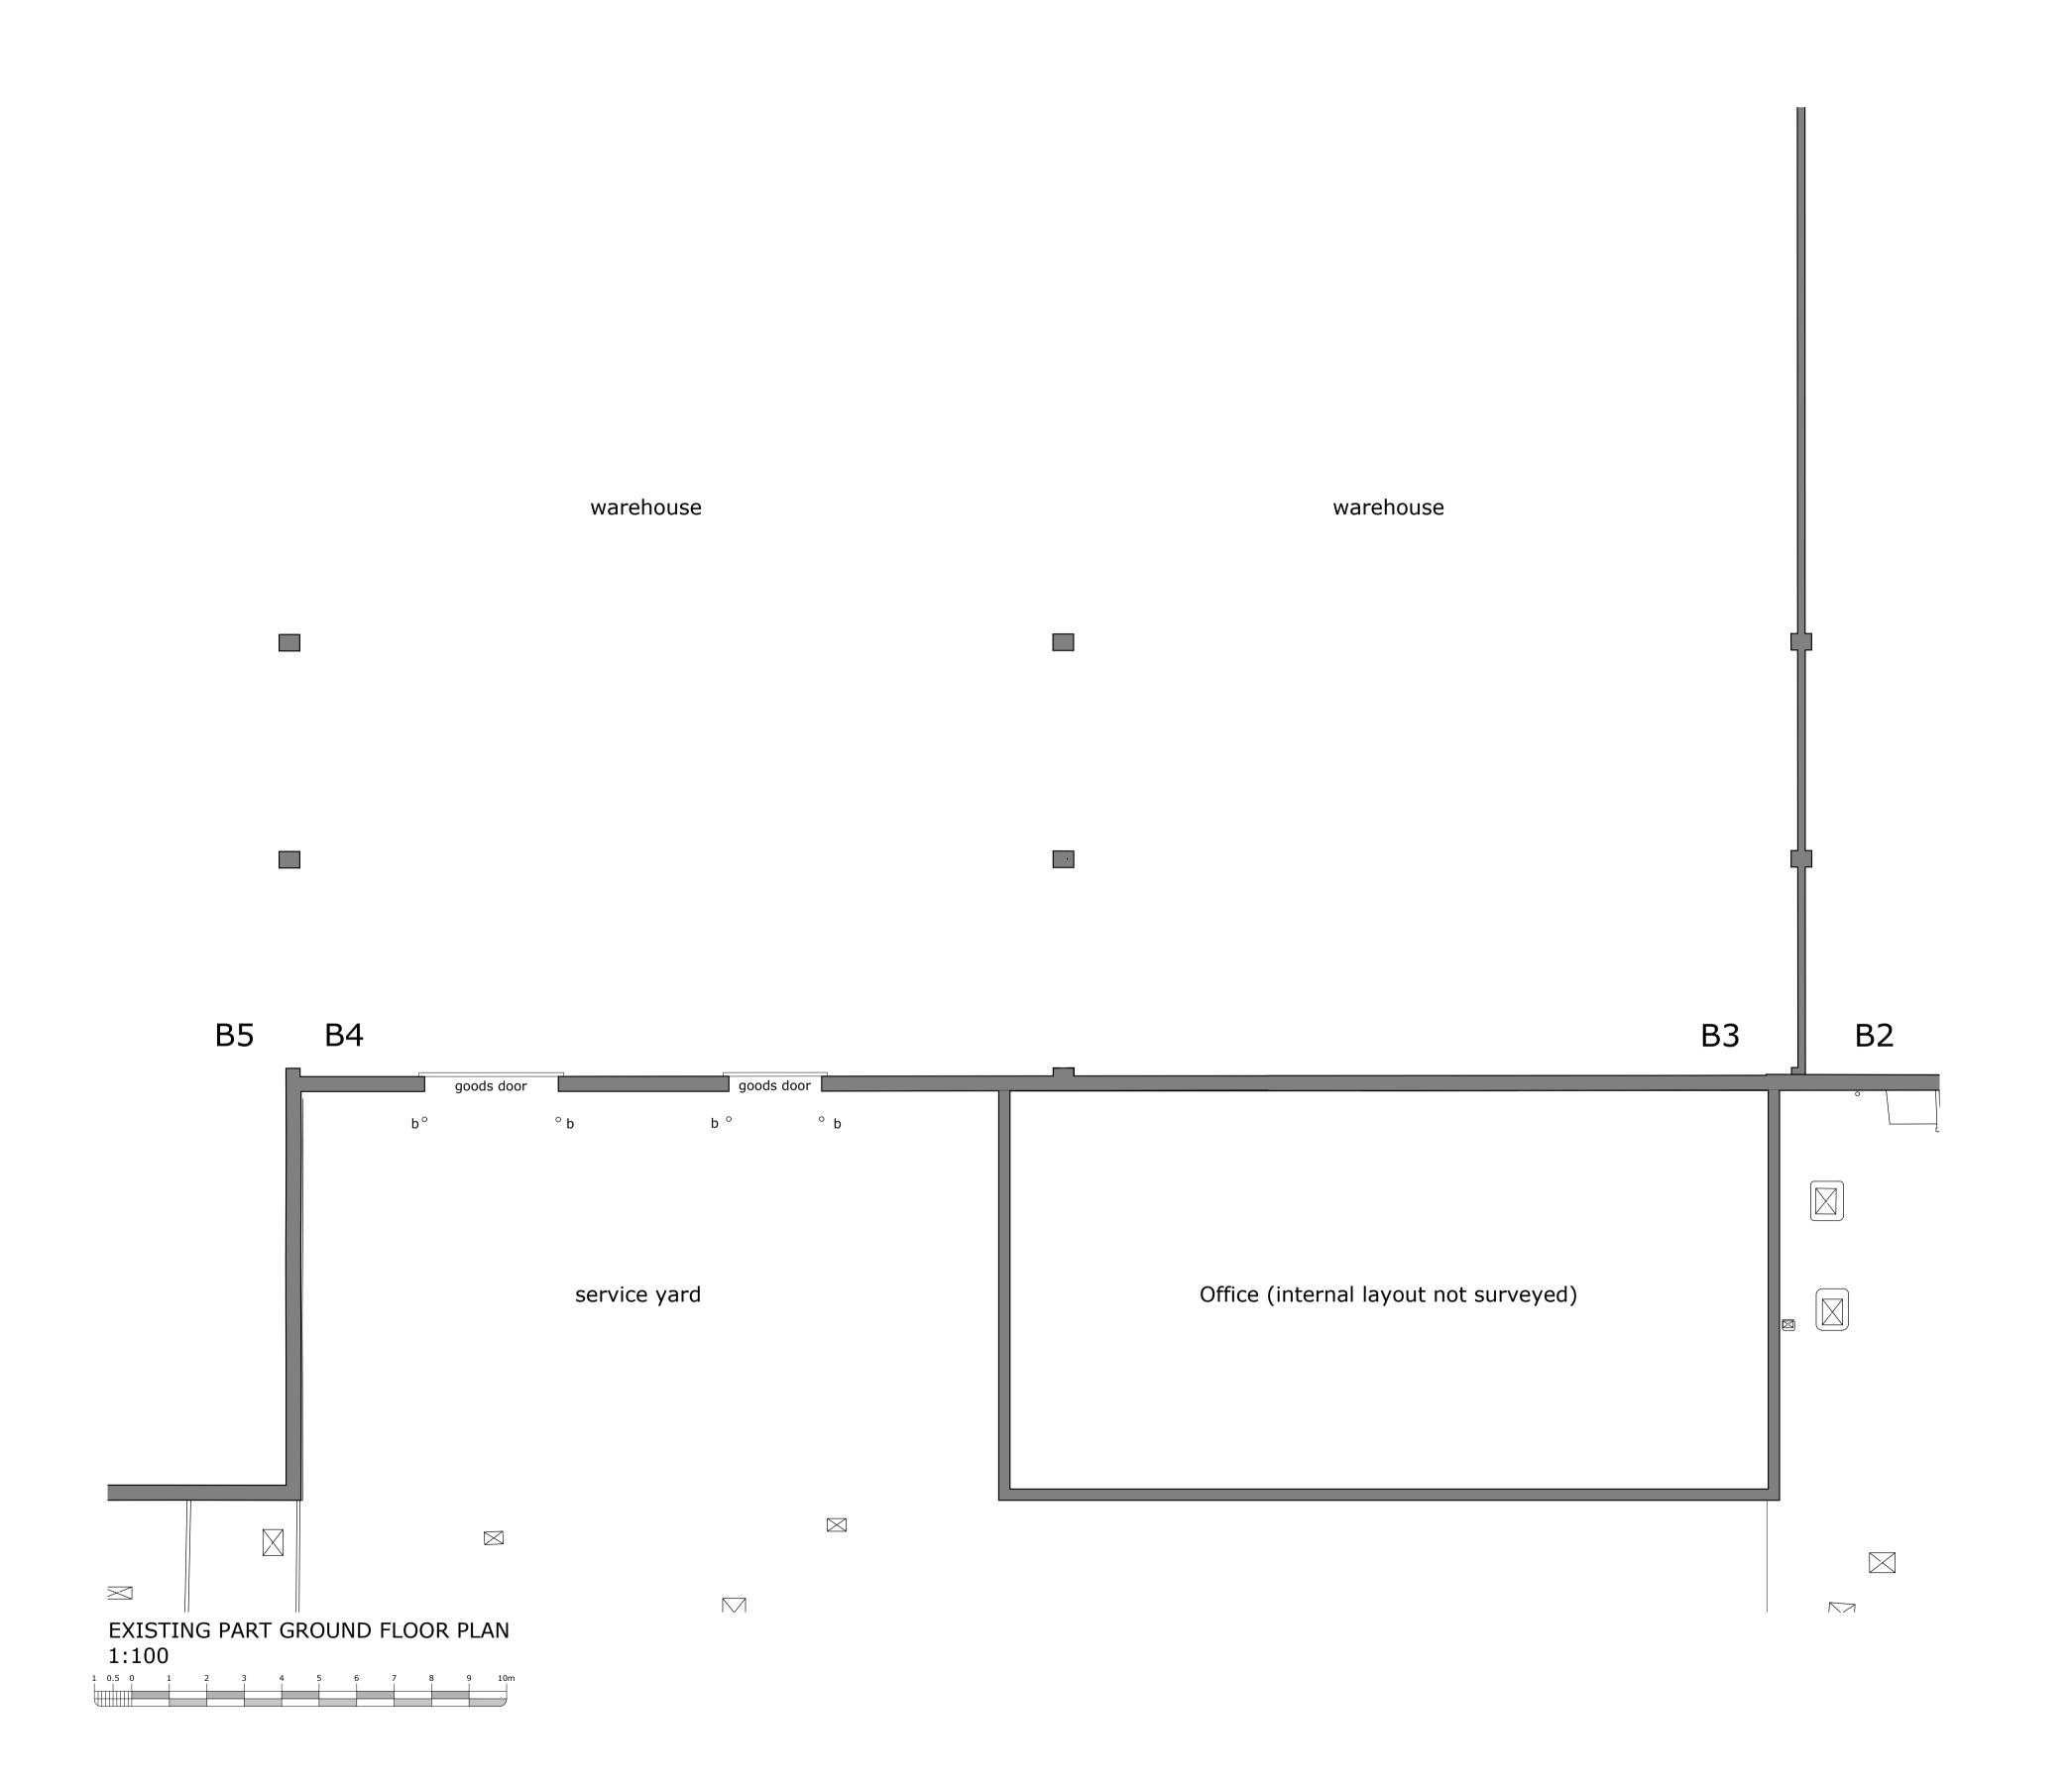

## EXISTING PART GROUND FLOOR PLAN

MWT-BSL-ZZ-XX-DR-A-1004-PL

FEB 2024 23120: UNITS B3/4/5 REFURBISHMENT 1:100 @ A1 J31 PARK, MOTHERWELL WAY Drawn YG Checked SD

Client: ORCHARD STREET IM

**PLANNING** 

Suite E, Ferry House Canute Road Southampton Hampshire SO14 3FJ